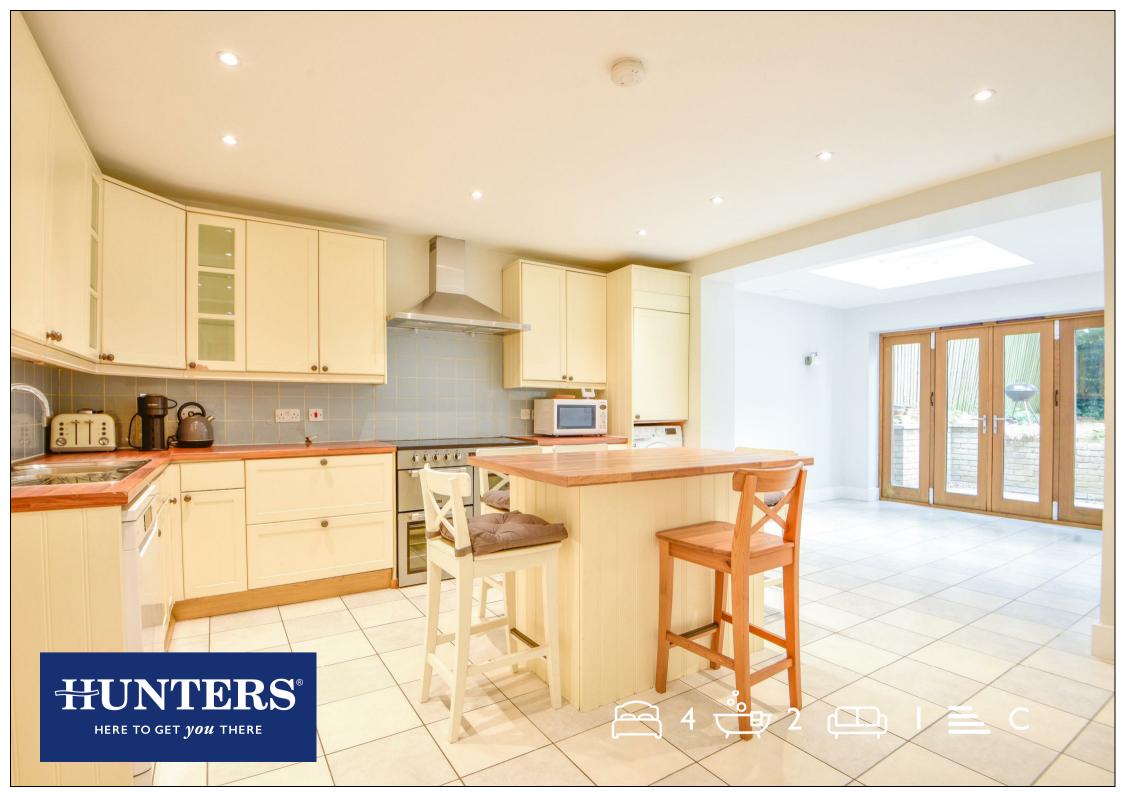

Features include a private entrance, boasting a size in excess of over I 400sqft, spacious reception room with wood floors, a feature fireplace, good storage and a spacious light open plan kitchen diner with folding doors leading directly onto a south facing private garden.

## **KEY FEATURES**

- Four Bedrooms
- Open Plan Kitchen Diner
  - Wood Floors
- Split level Maisonette
  - Over 1400 Sqft
- Private South Facing Garden
  - Private Entrance
    - Furnished

223 West End Lane, West Hampstead, London, NW6 1XJ I 0207 431 4777 westhampsteadlettings@hunters.com I www.hunters.com