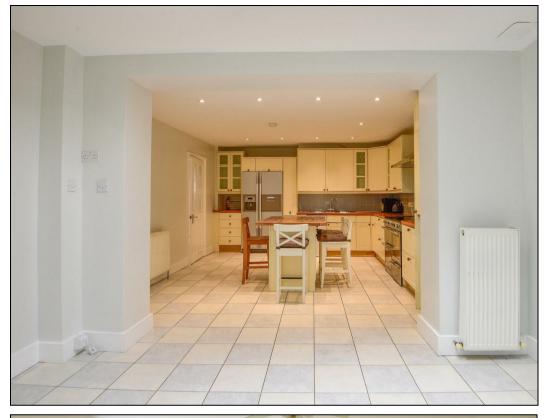

Features include a private entrance, boasting a size in excess of over I 400sqft, spacious reception room with wood floors, a feature fireplace, good storage and a spacious light open plan kitchen diner with folding doors leading directly onto a south facing private garden.

## **KEY FEATURES**

- Four Bedrooms
- Open Plan Kitchen Diner
  - Wood Floors
- Split level Maisonette
  - Over 1400 Sqft
- Private South Facing Garden
  - Private Entrance
    - Furnished

223 West End Lane, West Hampstead, London, NW6 1XJ I 0207 431 4777 westhampsteadlettings@hunters.com I www.hunters.com