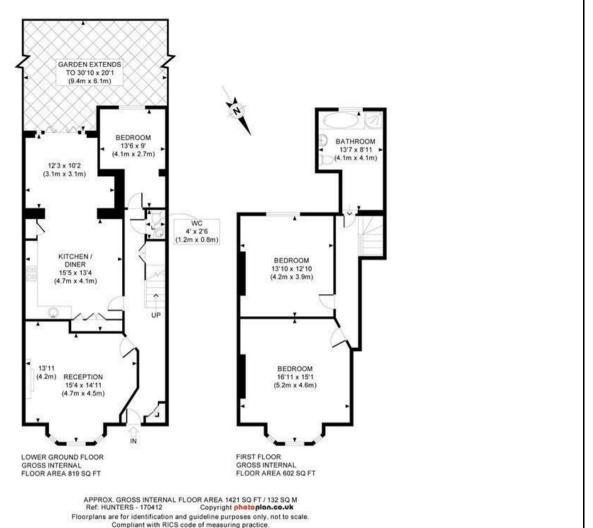

Features include a private entrance, boasting a size in excess of over I 400sqft, spacious reception room with wood floors, a feature fireplace, good storage and a spacious light open plan kitchen diner with folding doors leading directly onto a south facing private garden.

## **KEY FEATURES**

- Four Bedrooms
- Open Plan Kitchen Diner
  - Wood Floors
- Split level Maisonette
  - Over 1400 Sqft
- Private South Facing Garden
  - Private Entrance
    - Furnished

223 West End Lane, West Hampstead, London, NW6 1XJ I 0207 431 4777 westhampsteadlettings@hunters.com I www.hunters.com