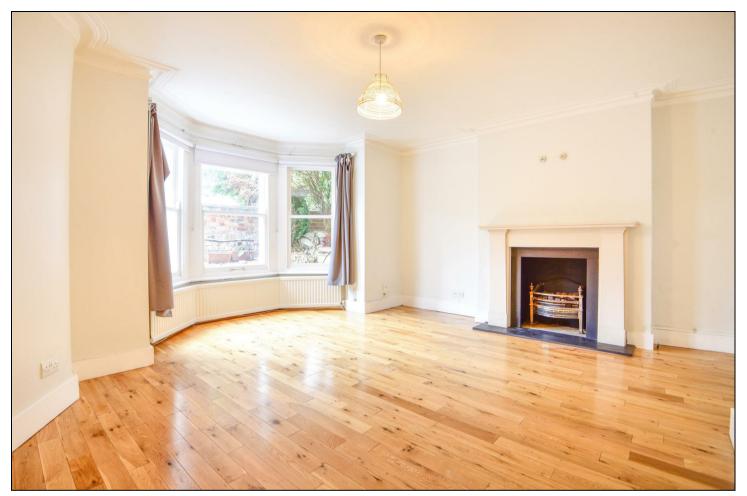

Features include a private entrance, boasting a size in excess of over I 400sqft, spacious reception room with wood floors, a feature fireplace, good storage and a spacious light open plan kitchen diner with folding doors leading directly onto a south facing private garden.

## **KEY FEATURES**

- Four Bedrooms
- Open Plan Kitchen Diner
  - Wood Floors
- Split level Maisonette
  - Over 1400 Sqft
- Private South Facing Garden
  - Private Entrance
    - Furnished

223 West End Lane, West Hampstead, London, NW6 1XJ I 0207 431 4777 westhampsteadlettings@hunters.com I www.hunters.com