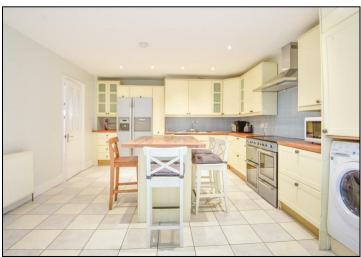

Features include a private entrance, boasting a size in excess of over I 400sqft, spacious reception room with wood floors, a feature fireplace, good storage and a spacious light open plan kitchen diner with folding doors leading directly onto a south facing private garden.

## **KEY FEATURES**

- Four Bedrooms
- Open Plan Kitchen Diner
  - Wood Floors
- Split level Maisonette
  - Over 1400 Sqft
- Private South Facing Garden
  - Private Entrance
    - Furnished

223 West End Lane, West Hampstead, London, NW6 1XJ I 0207 431 4777 westhampsteadlettings@hunters.com I www.hunters.com