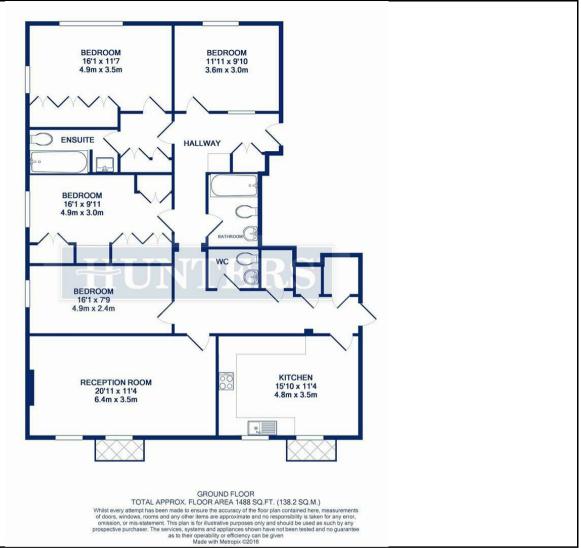

## Per Month £3,500 Per Month

A delightful four bedroom ground floor flat. Four large double bedrooms, two bathrooms, with separate w/c.

A large reception area, and a good sized kitchen with a full range of appliances. Terrace area, and well kept main garden. Designated parking space within a gated front.