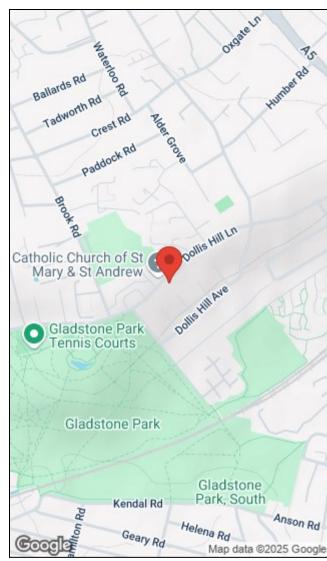

Dollis Hill Lane is ideally located for all local amenities found in Cricklewood and Willesden with the beautiful open spaces of Gladstone Park also moments away. Dollis Hill (Jubilee Line) and Cricklewood (National Rail) are the nearest stations for direct routes in and out of the city.