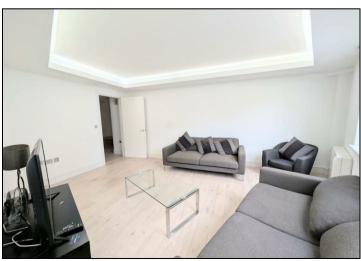

## Per Month £1,950 Per Month

A wonderfully bright and spacious (600 sq/ft!) 'one bedroom apartment', situated on the FIRST FLOOR (WITH LIFT) of this high specification, residential development, located between Hampstead and Golders Green Stations. The property comprises of:- Spacious entrance hallway with fitted storage, Open plan reception room with fine fitted kitchen, large double bedroom with fitted wardrobes and space for more furniture, En-suite bathroom, guest WC. This contemporary residential development also offers, secure video entry, welcoming reception lobby, lift access, CCTV security.