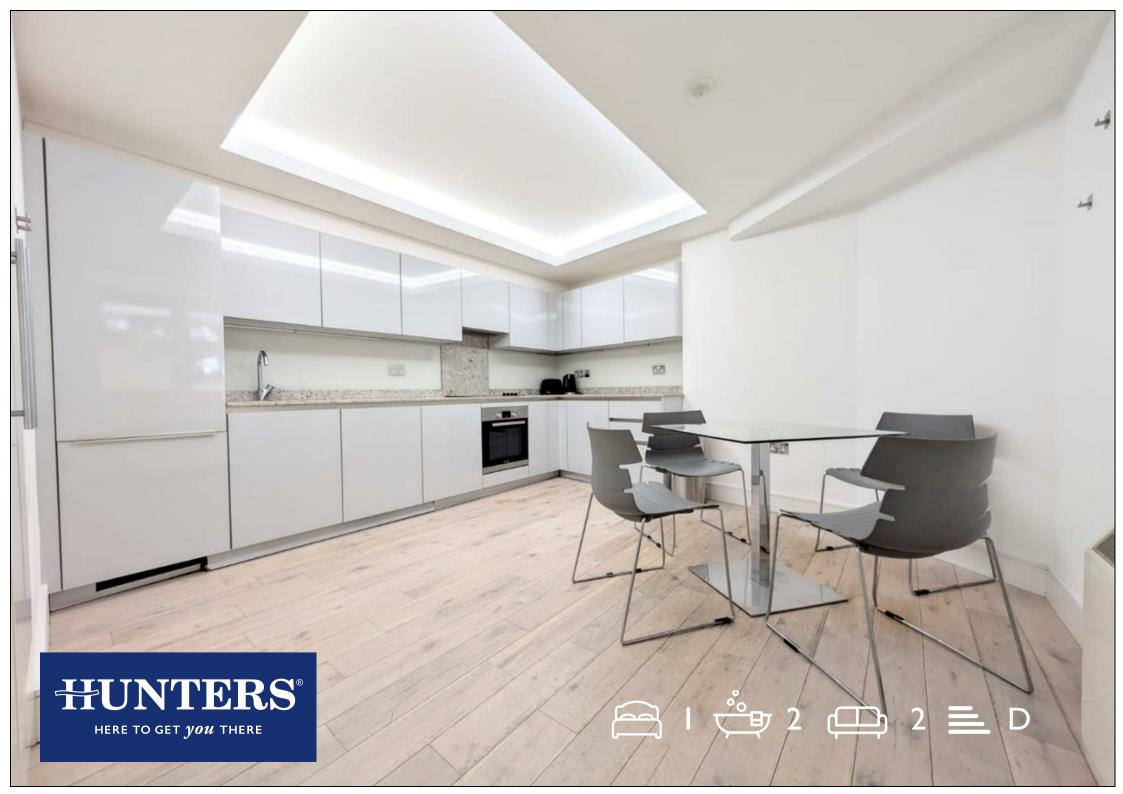

## Per Month £1,950 Per Month

A wonderfully bright and spacious (600 sq/ft!) 'one bedroom apartment', situated on the FIRST FLOOR (WITH LIFT) of this high specification, residential development, located between Hampstead and Golders Green Stations. The property comprises of:- Spacious entrance hallway with fitted storage, Open plan reception room with fine fitted kitchen, large double bedroom with fitted wardrobes and space for more furniture, En-suite bathroom, guest WC. This contemporary residential development also offers, secure video entry, welcoming reception lobby, lift access, CCTV security.