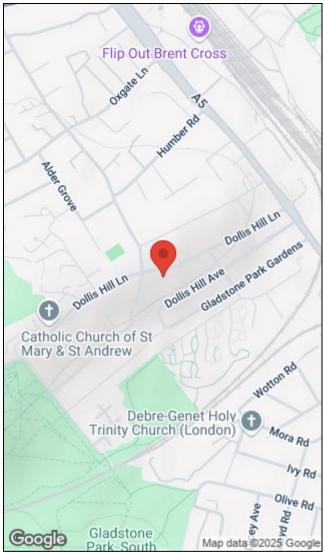

Two double bedroom with built in wardrobes, one suite bathroom and a family bathroom.

The property is conveniently located minutes to Dollis Hill and Neasden and accommodates many variety of facilities, cafes, bars and restaurants.

Its location is walking distance to the nearest stations of Dollis Hill, Neasden and Brent Cross West Thameslink and tube lines.

223 West End Lane, West Hampstead, London, NW6 1XJ I 0207 431 4777 westhampsteadlettings@hunters.com I www.hunters.com