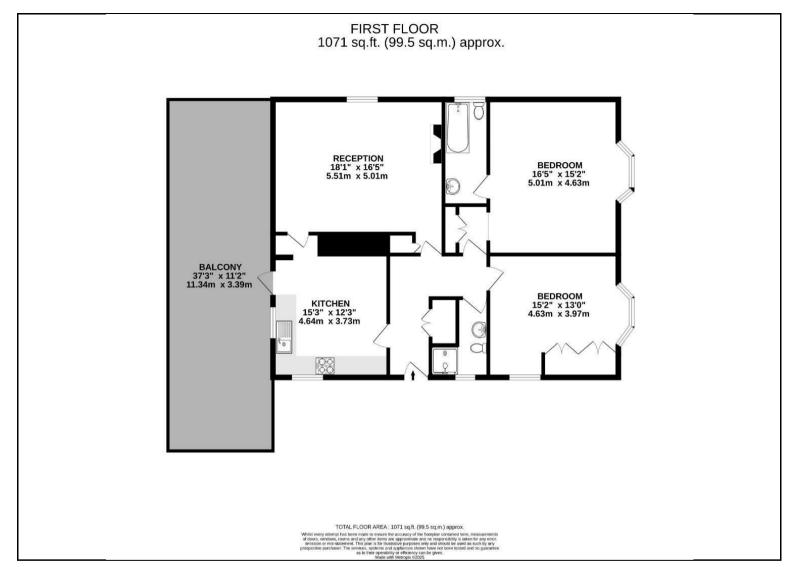

## Per Month £2,600 Per Month

This beautiful two bedroom two bathroom apartment is now available to grab. Its layout is amazingly set up to provide maximum space and plenty of natural light.

The property consists of a large kitchen with dining area, a spacious living/lounge room with a wide view of the outside field and direct access to a large private terrace.

Two double bedroom with built in wardrobes, one suite bathroom and a family bathroom.

The property is conveniently located minutes to Dollis Hill and Neasden and accommodates many variety of facilities, cafes, bars and restaurants.