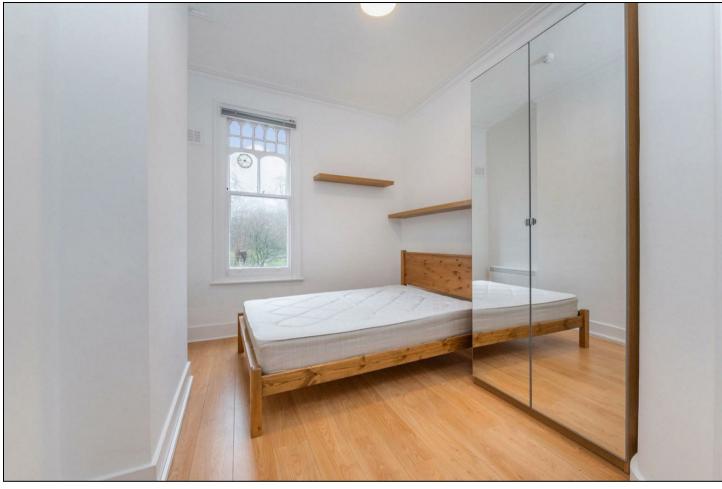

## £1,050

A double room situated on the first floor of a Victorian conversion with use of a shared Bathroom and kitchen. The room comprises a double bed, wooden flooring and double wardrobe . Large windows , high ceiling and neutral décor.. \*\*\* Inclusive of all Bills except Electricity\*\*\*