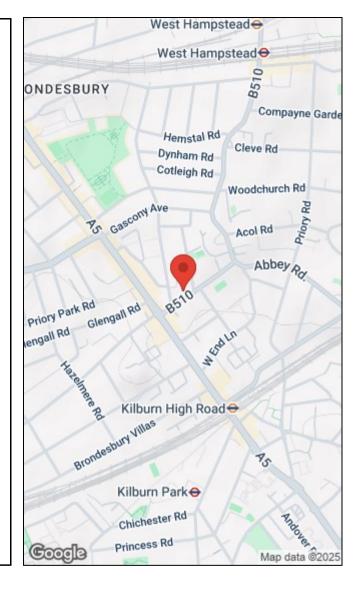

Quex Road is a pleasant residential area close to the shops, bars and restaurants of Kilburn High Road, West Hampstead and South Hampstead. Kilburn Park Underground Station (Bakerloo Line) is close by for links throughout the city.