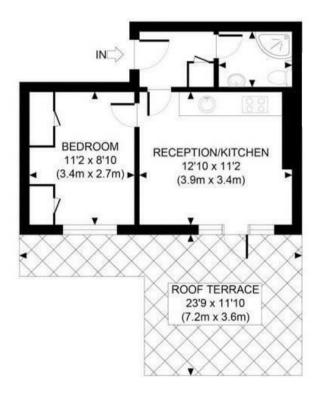

## Per Month £1,950 Per Month

A modern one bedroom apartment with a large roof terrace.

Situated on the second floor of a classic period conversion the property comprises an open living and kitchen, with a double bedroom with built in storage and three shower room.

## **KEY FEATURES**

- Large I Bed
- Roof Terrace
- Open Plan Living
- Wooden Flooring

223 West End Lane, West Hampstead, London, NW6 1XJ I 0207 431 4777 westhampsteadlettings@hunters.com I www.hunters.com