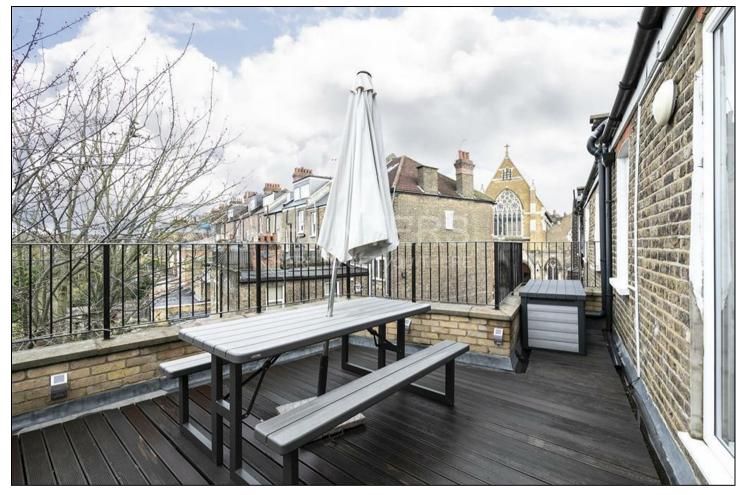

## Per Month £1,950 Per Month

A modern one bedroom apartment with a large roof terrace.

Situated on the second floor of a classic period conversion the property comprises an open living and kitchen, with a double bedroom with built in storage and three shower room.

## **KEY FEATURES**

- Large I Bed
- Roof Terrace
- Open Plan Living
- Wooden Flooring

223 West End Lane, West Hampstead, London, NW6 1XJ I 0207 431 4777 westhampsteadlettings@hunters.com I www.hunters.com