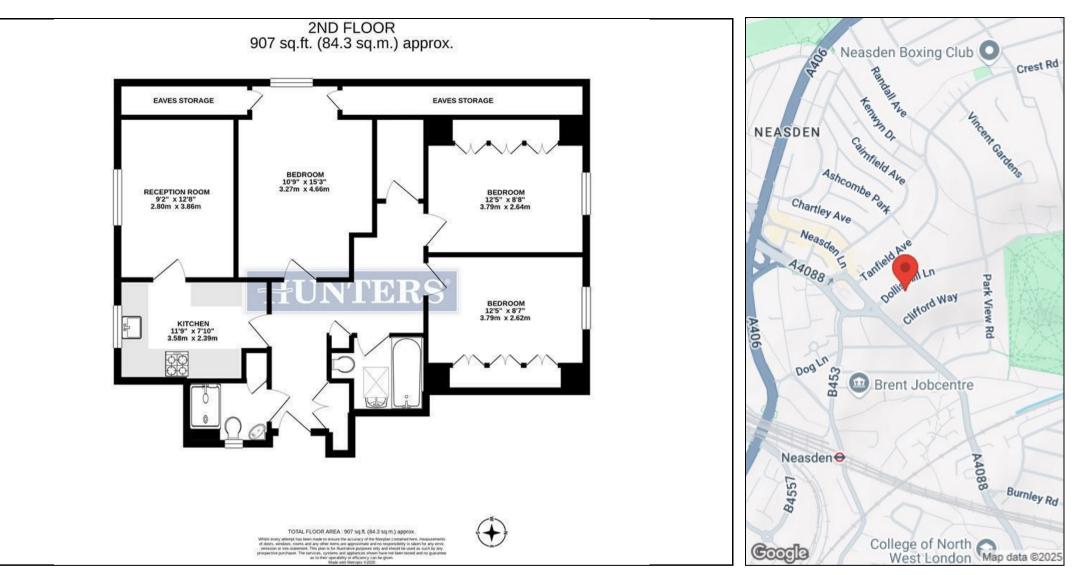

## Per Month £2,750 Per Month

This beautiful three bedroom apartment is now available to grab. Its layout is amazingly set up to provide maximum space and plenty of natural light.

The property consists of a large kitchen and dinning room, a spacious living/lounge room with a wide view of the outside field. The three double bedrooms provides a great space for storage and modern built in wardrobes. The property is conveniently located between Dollis Hill and Neasden and accommodates many variety of facilities, cafes, bars and restaurants.

Its location is walking distance to the nearest stations of Dollis Hill and Neasden Thameslink and tube lines.

223 West End Lane, West Hampstead, London, NW6 1XJ I 0207 431 4777 westhampsteadlettings@hunters.com I www.hunters.com