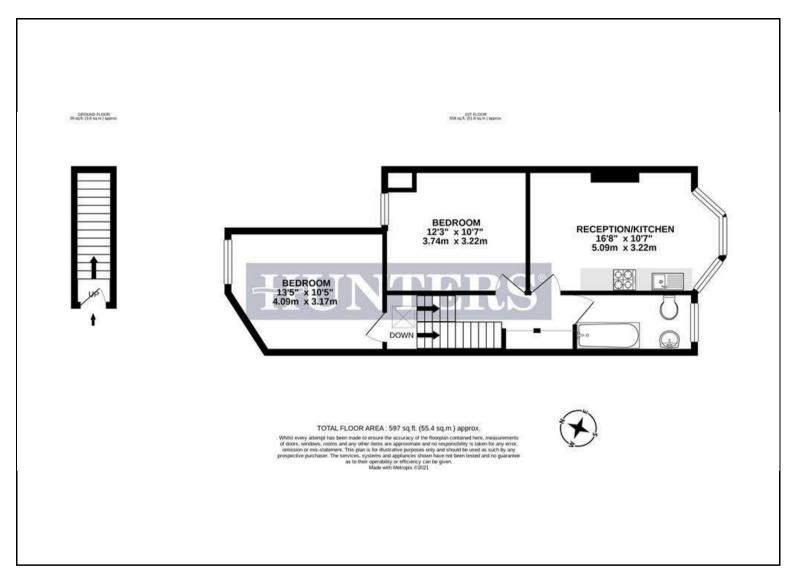

## Per Calendar Month £2,000 Per Calendar Month

We are delighted to present this stunning two bedroom top floor flat, set within a well-maintained period conversion close to excellent transport links.

The apartment comprises of a bright bay fronted reception/kitchen, two double bedrooms and family bathroom. Additionally there is some extra and useful built in storage within the apartment.

## **KEY FEATURES**

- Two bedroom flat
  - First floor flat
- Ideally located for public transport
  - Well maintained
- To bed sold with an extended lease

223 West End Lane, West Hampstead, London, NW6 1XJ I 0207 431 4777 westhampsteadlettings@hunters.com I www.hunters.com