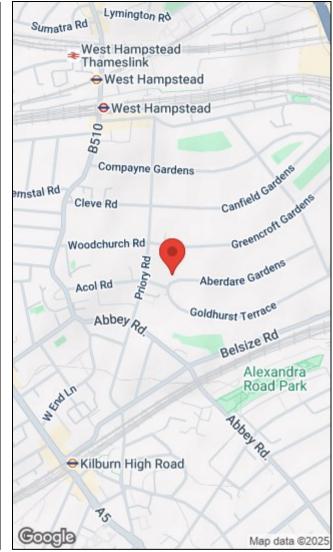

Aberdare Gardens is one of the most desirable roads in South Hampstead with convenient transport links in close proximity. It is a quiet location in the heart of South Hampstead in a moments' walk (5-7 minutes) from both Finchley Road (Jubilee and Metropolitan Lines) and Swiss Cottage (Jubilee line) underground stations.