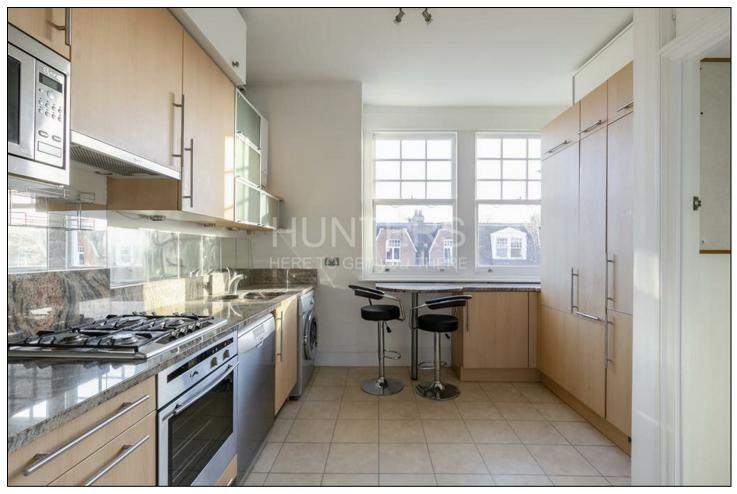

## Per Month £3,250 Per Month

A striking bright and spacious 1224sqft Pent house apartment set with in a beautiful conversion with off road parking

The accommodation comprises bright and spacious reception room with feature fire place, three double bedrooms with fitted wardrobes and en suite shower room to the master bedroom, family bathroom and fully fitted kitchen.