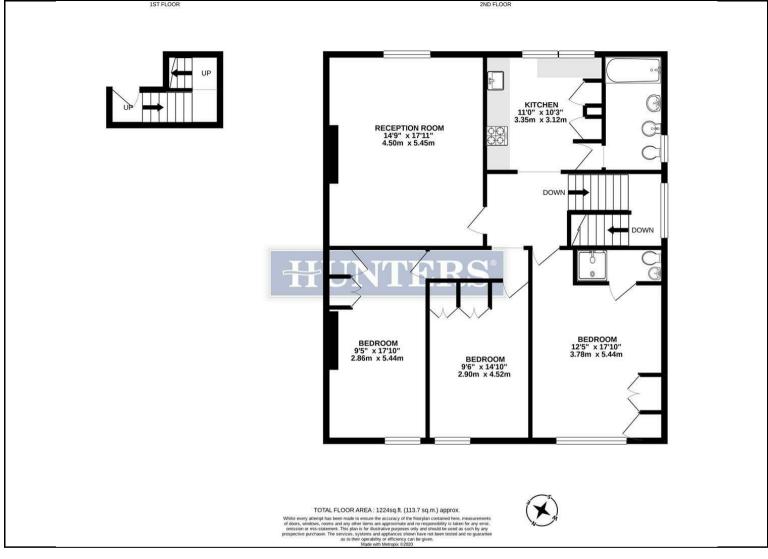

## Per Month £3,250 Per Month

A striking bright and spacious 1224sqft Pent house apartment set with in a beautiful conversion with off road parking

The accommodation comprises bright and spacious reception room with feature fire place, three double bedrooms with fitted wardrobes and en suite shower room to the master bedroom, family bathroom and fully fitted kitchen.

## **KEY FEATURES**

- 3 Double Bedrooms
  - 2 Bathrooms
    - En-Suite
- Off Street Parking Space

223 West End Lane, West Hampstead, London, NW6 1XJ I 0207 431 4777 westhampsteadlettings@hunters.com I www.hunters.com