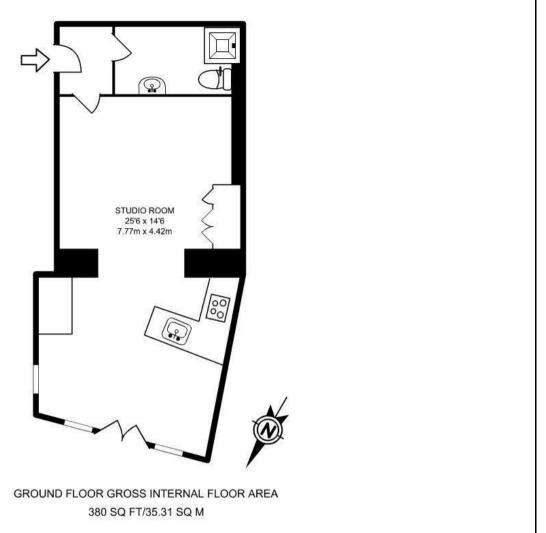

## Per Month £1,750 Per Month

\*\*\* £100.00 PAID TOWARDS YOUR MOVE \*\*\*

This stylish studio flat offers modern décor with wood floors and a great location close to excellent amenities and transport links. Situated on the ground floor of a classic period conversion the property comprises a light and spacious studio room, open-plan kitchen and shower room. Quex Road is a pleasant residential area close to the shops, bars and restaurants of Kilburn High Road, West Hampstead and South Hampstead. Kilburn Park Underground Station (Bakerloo Line) is close by for links throughout the city.