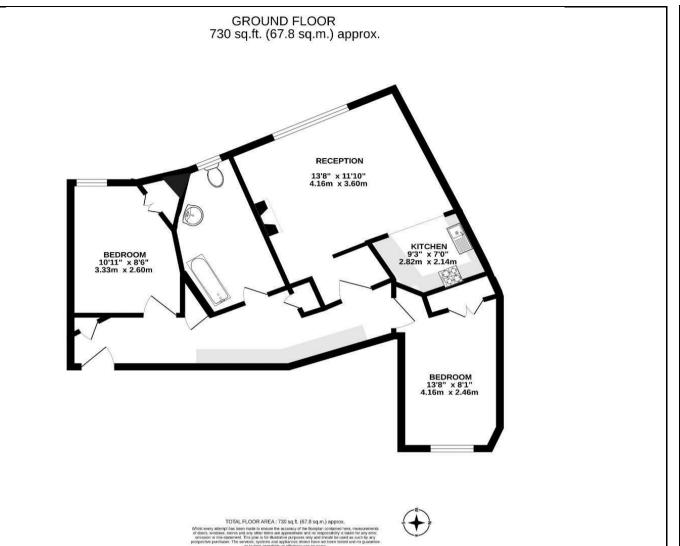

## Per Month £2,250 Per Month

A well configured and recently refurbished two bedroom apartment set within an attractive Mock Tudor purpose built block.

Located on the ground floor, the property benefits from two double bedrooms, spacious reception room with open plan modern kitchen and lovely views of the gardens, fully tiled bathroom, study area and large communal gardens.