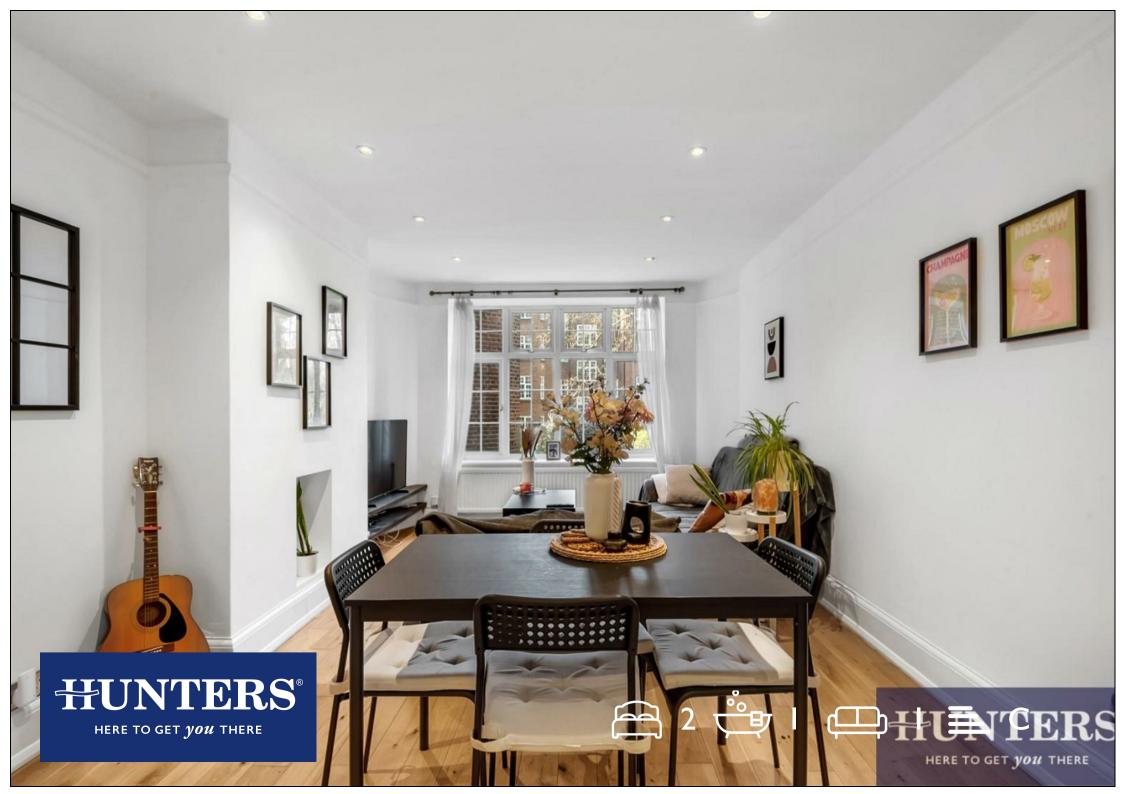

## Per Month £2,250 Per Month

A well configured and recently refurbished two bedroom apartment set within an attractive Mock Tudor purpose built block.

Located on the ground floor, the property benefits from two double bedrooms, spacious reception room with open plan modern kitchen and lovely views of the gardens, fully tiled bathroom, study area and large communal gardens.

The building is situated moments away from both West Hampstead and Golders Green, walking distance to Hampstead Heath and Golders Hill park.

The flat is accessed via the Church Walk entrance with easy access to shopping, restaurants, coffee shops and extensive bus, tube and rail links at Finchley Road, Golders Green and West Hampstead.