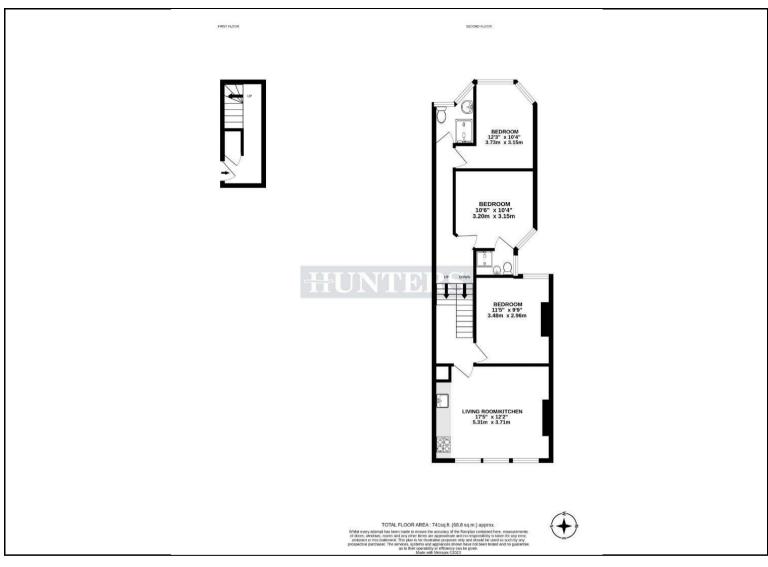

## Per Month £2,450 Per Month

We are happy to present this spacious three bedroom, two bathroom flat located in Finchley Central.

The property is split over two top floors and benefits from large double bedrooms, two modern bathrooms, spacious reception room with fully fitted kitchen.

## **KEY FEATURES**

- 3 Bedrooms
- 2 Bathroom
- Large Reception Room

223 West End Lane, West Hampstead, London, NW6 1XJ I 0207 431 4777 westhampsteadlettings@hunters.com I www.hunters.com

This Hunters business is independently owned and operated by Starside Estates Limited | Registered Address: 29 Oakwood Park Road, London, N14 6QB | Registered Number: 6741529 England and Wales | VAT No: 943 9575 77 with the written consent of Hunters Franchising Limited.