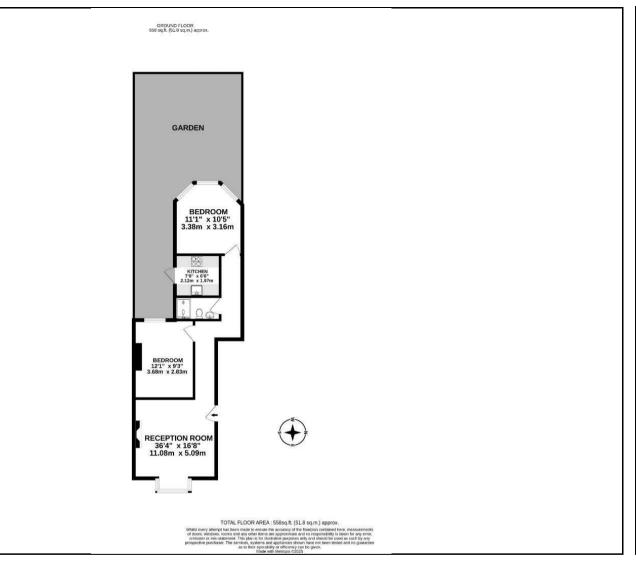

The property offers wealth of entertaining space with large reception room, modern kitchen, two generous size double bedrooms and private garden.

Public transport and all local amenities are on your doorstep.

## **KEY FEATURES**

- Private Garden
- Two double bedrooms
- 2min walk from the underground station

223 West End Lane, West Hampstead, London, NW6 1XJ I 0207 431 4777 westhampsteadlettings@hunters.com I www.hunters.com