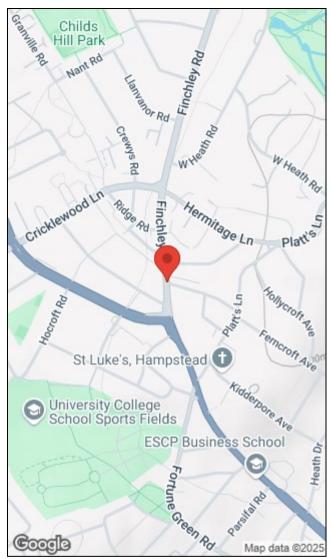

## Finchley Road, London, NW2

Transport links and amenities are abundant, with the likes of Hampstead, West Hampstead and Golders Green all being within close proximity. For beautiful scenic walks and general recreation, Hampstead Heath and Golders Hill Park are a short walk away.