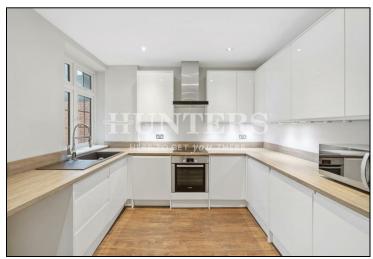

## Per Month £2,450 Per Month

A generously proportioned and well presented two double bedroom apartment, set within a popular and imposing Mansion Block.

This fabulous apartment spans across 890 sqft and features a 31 ft semi open plan living kitchen perfect for entertaining, two double bedrooms and a luxurious family bathroom. Additionally the apartment boasts wood flooring, integrated kitchen appliances, built in storage and wonderful communal gardens.

## **KEY FEATURES**

- Fantastic condition throughout
  - 890 sqf / 82 sqm
  - Modern kitchen
  - Generous size bedrooms

223 West End Lane, West Hampstead, London, NW6 1XJ I 0207 431 4777 westhampsteadlettings@hunters.com I www.hunters.com