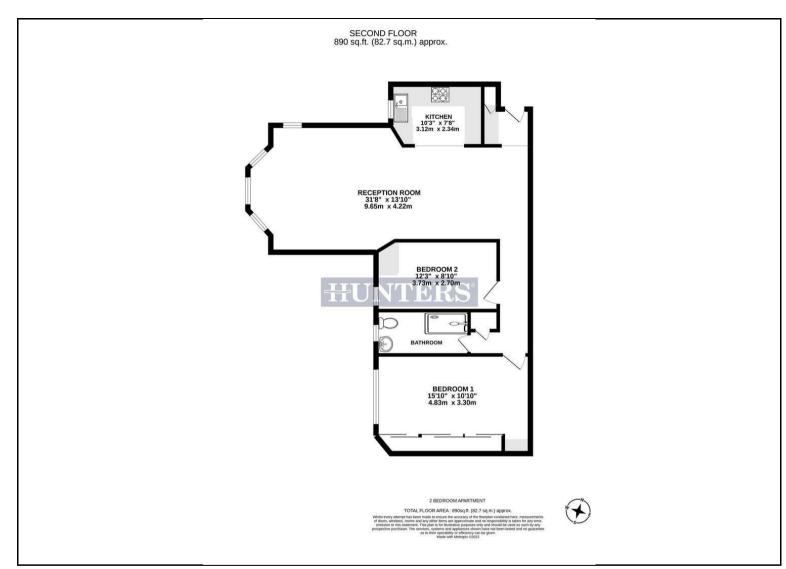

## Per Month £2,450 Per Month

A generously proportioned and well presented two double bedroom apartment, set within a popular and imposing Mansion Block.

This fabulous apartment spans across 890 sqft and features a 31 ft semi open plan living kitchen perfect for entertaining, two double bedrooms and a luxurious family bathroom. Additionally the apartment boasts wood flooring, integrated kitchen appliances, built in storage and wonderful communal gardens.

## **KEY FEATURES**

- Fantastic condition throughout
  - 890 sqf / 82 sqm
  - Modern kitchen
  - Generous size bedrooms

223 West End Lane, West Hampstead, London, NW6 1XJ I 0207 431 4777 westhampsteadlettings@hunters.com I www.hunters.com