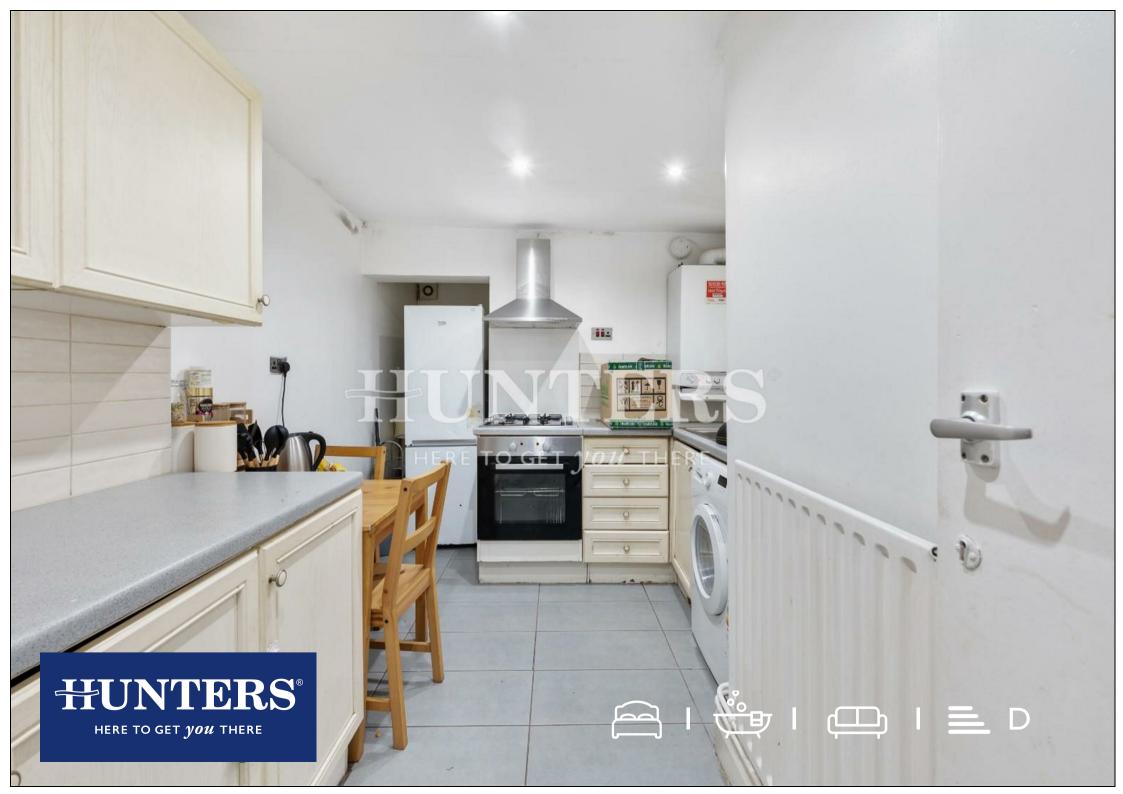

The property is flooded with natural light and offers lots of character, stunning reception room with high ceiling, large double bedroom, separate modern kitchen, recently refurbished shower room and private patio garden.

## **KEY FEATURES**

- Private Patio Garden
- Great Condition Throughout
- Modern Shower room & Kitchen
  - Spacious Reception Room

223 West End Lane, West Hampstead, London, NW6 1XJ I 0207 431 4777 westhampsteadlettings@hunters.com I www.hunters.com