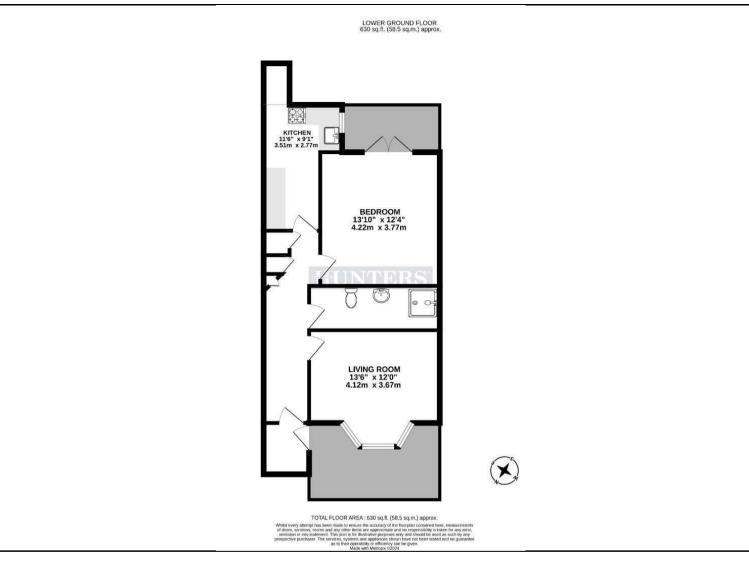

The property is flooded with natural light and offers lots of character, stunning reception room with high ceiling, large double bedroom, separate modern kitchen, recently refurbished shower room and private patio garden.