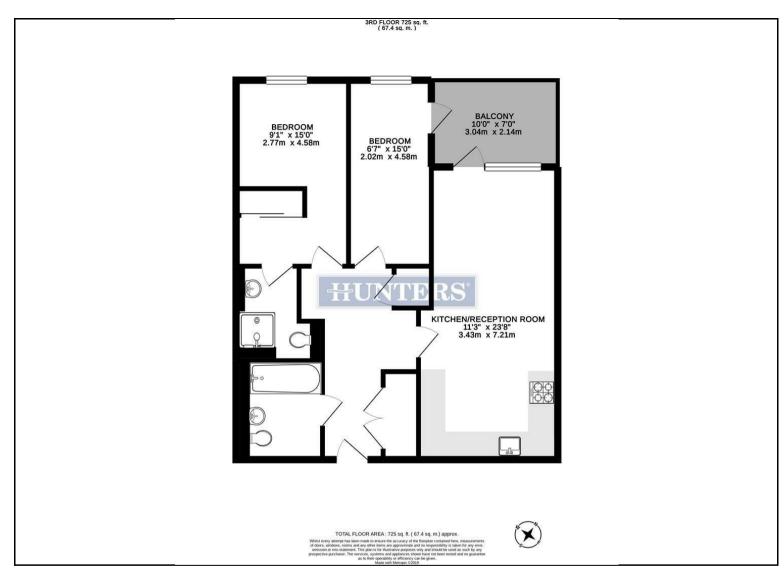

## Per Calendar Month £2,000 Per Calendar Month

This stunning two double bedroom, two bathroom apartment with large balcony in a new development.

The property has a stylish and bright open plan kitchen/reception room with a large balcony, two double bedrooms, master with en suite and a three piece bathroom. The residents at the building have access to a resident only gym, communal gardens, 24 hour concierge, underground parking for one car and concierge desk.

## **KEY FEATURES**

- Two double bedrooms
- Two bathrooms Two bathrooms
  - Balcony
  - Residents gym
  - Communal gardens
  - Concierge service
- Allocated private space in underground car park
  - Dishwasher and washer dryer