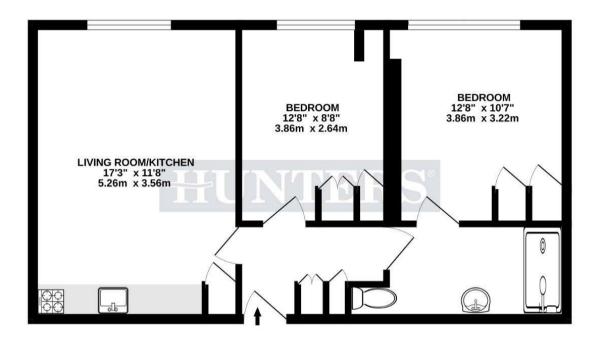

## FIRST FLOOR 557 sq.ft. (51.7 sq.m.) approx.

TOTAL FLOOR AREA: 557 sq.ft. (51.7 sq.m.) approx.

Whits every attempt has been made to around the accounty of the footplan contained thee, measurement of stores, widewed, norms an intervel whe items are account of the footplan contained them to any entry of stores, widewed from an intervel whe items are accounted to the store of any entry of stores of the store of any entry of stores of the stores o