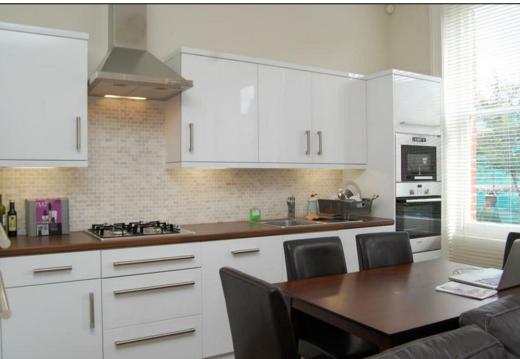

## Per Month £1,800 Per Month

Stunning one bedroom apartment set on the first floor of this well presented period conversion in West Hampstead.

Having been recently renovated, the property benefits from wooden flooring a large modern open plan kitchen and spacious south facing reception room and large windows. The property offers wood flooring, double glazing, high ceilings, high quality integrated appliances and newly tiled bathroom.

## **KEY FEATURES**

- Available Now
- Large One Bed
- Open Plan living
- lots of Storage
- Quiet Road
- Large Bathroom
- AVAILABLE NOW

223 West End Lane, West Hampstead, London, NW6 1XJ I 0207 431 4777 westhampsteadlettings@hunters.com I www.hunters.com