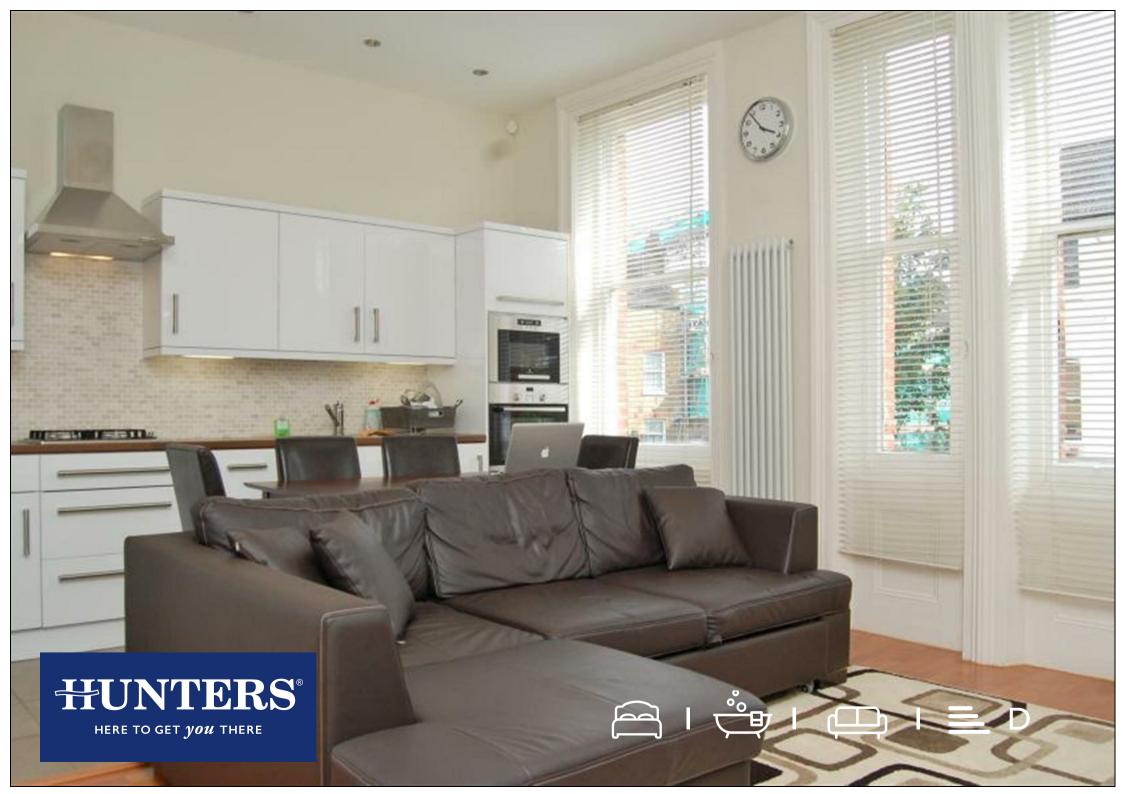

## Loveridge Road, London, NW6 2DT

## Per Month £1,800 Per Month

Stunning one bedroom apartment set on the first floor of this well presented period conversion in West Hampstead.

Having been recently renovated, the property benefits from wooden flooring a large modern open plan kitchen and spacious south facing reception room and large windows. The property offers wood flooring, double glazing, high ceilings, high quality integrated appliances and newly tiled bathroom.

## **KEY FEATURES**

- Available Now
- Large One Bed
- Open Plan living
- lots of Storage
- Quiet Road
- Large Bathroom
- AVAILABLE NOW

223 West End Lane, West Hampstead, London, NW6 1XJ I 0207 431 4777 westhampsteadlettings@hunters.com I www.hunters.com