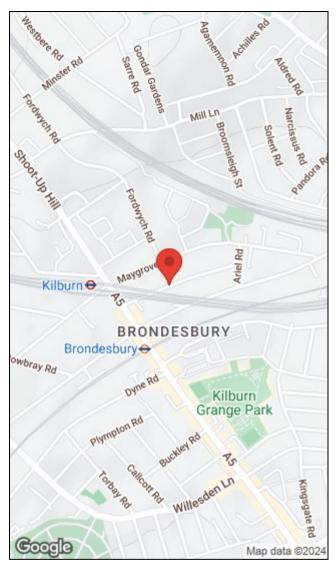

## Loveridge Road, London, NW6 2DT

Loveridge Road is a quiet road between West Hampstead and Kilburn, offering a short walk to the Jubilee Line, London Overground and Thameslink stations, as well as all the shopping, restaurants and bars both areas have to offer.