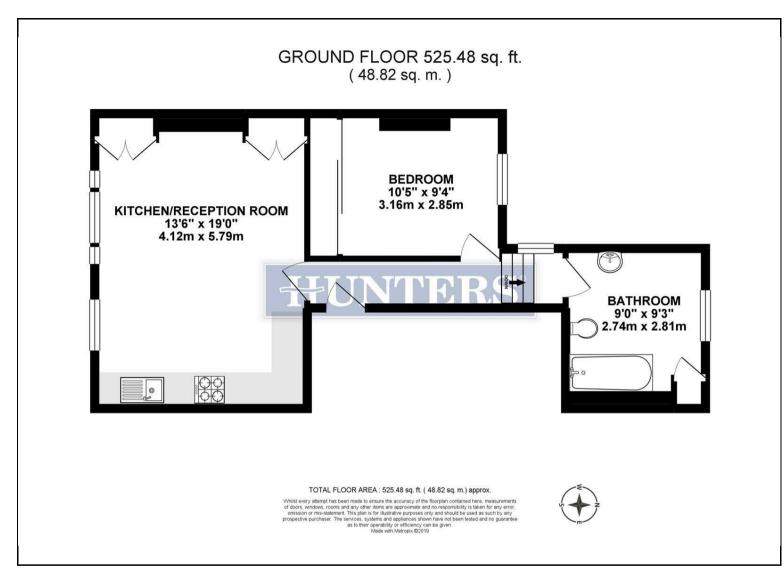

## Per Month £1,800 Per Month

Stunning one bedroom apartment set on the first floor of this well presented period conversion in West Hampstead.

Having been recently renovated, the property benefits from wooden flooring a large modern open plan kitchen and spacious south facing reception room and large windows. The property offers wood flooring, double glazing, high ceilings, high quality integrated appliances and newly tiled bathroom.

## **KEY FEATURES**

- Available Now
- Large One Bed
- Open Plan living
- lots of Storage
- Quiet Road
- Large Bathroom
- AVAILABLE NOW

223 West End Lane, West Hampstead, London, NW6 1XJ I 0207 431 4777 westhampsteadlettings@hunters.com I www.hunters.com