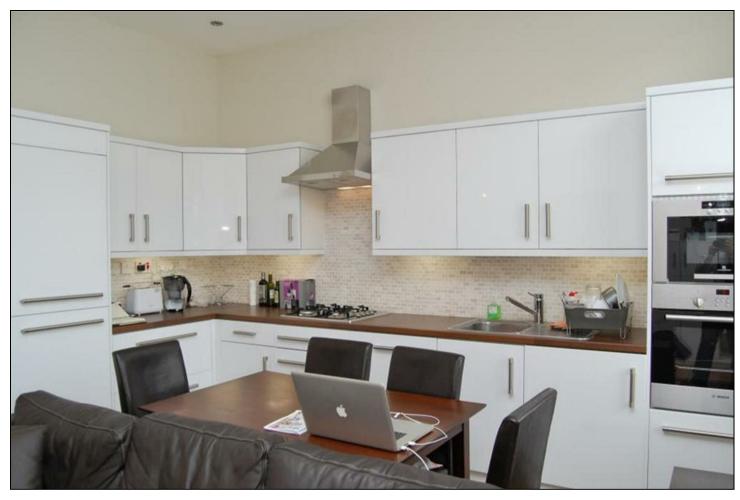

## Per Month £1,800 Per Month

Stunning one bedroom apartment set on the first floor of this well presented period conversion in West Hampstead.

Having been recently renovated, the property benefits from wooden flooring a large modern open plan kitchen and spacious south facing reception room and large windows. The property offers wood flooring, double glazing, high ceilings, high quality integrated appliances and newly tiled bathroom.

## **KEY FEATURES**

- Available Now
- Large One Bed
- Open Plan living
- lots of Storage
- Quiet Road
- Large Bathroom
- AVAILABLE NOW

223 West End Lane, West Hampstead, London, NW6 1XJ I 0207 431 4777 westhampsteadlettings@hunters.com I www.hunters.com