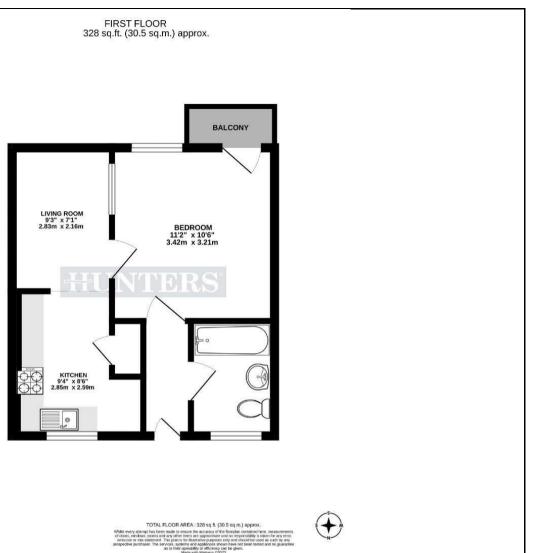

## **KEY FEATURES**

- **328**sqft /30,5sqm
- Neutral decor throughout
  - Fantastic location

223 West End Lane, West Hampstead, London, NW6 1XJ I 0207 431 4777 westhampsteadlettings@hunters.com I www.hunters.com