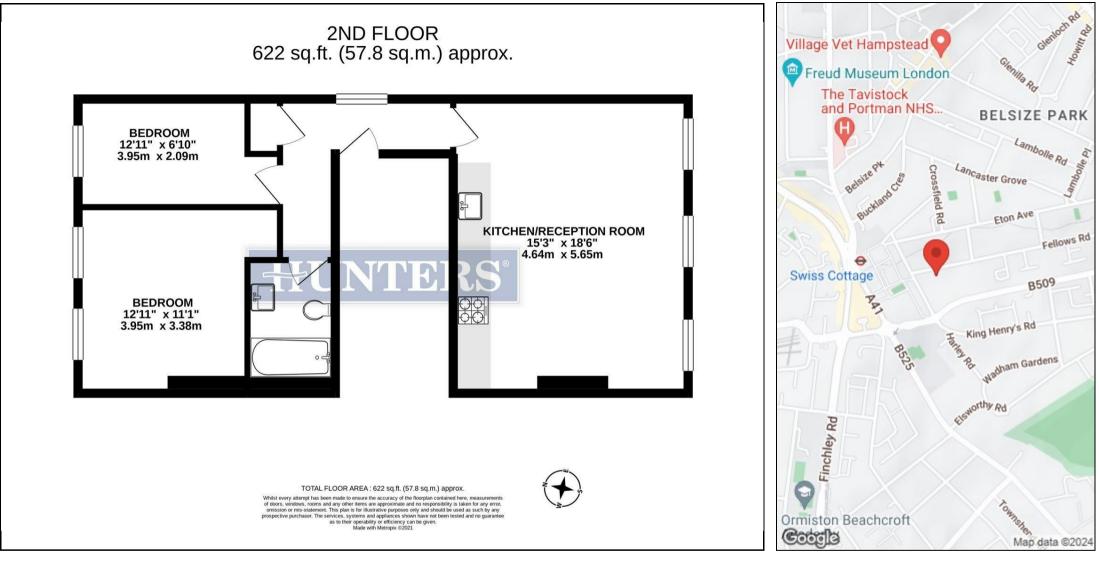

Ideally located close to a wide verity of shops, restaurants and cafes, and transport links of Swiss Cottage, Belsize Park, Finchley Road and Hampstead stations.

223 West End Lane, West Hampstead, London, NW6 1XJ | 0207 431 4777 westhampsteadlettings@hunters.com | www.hunters.com