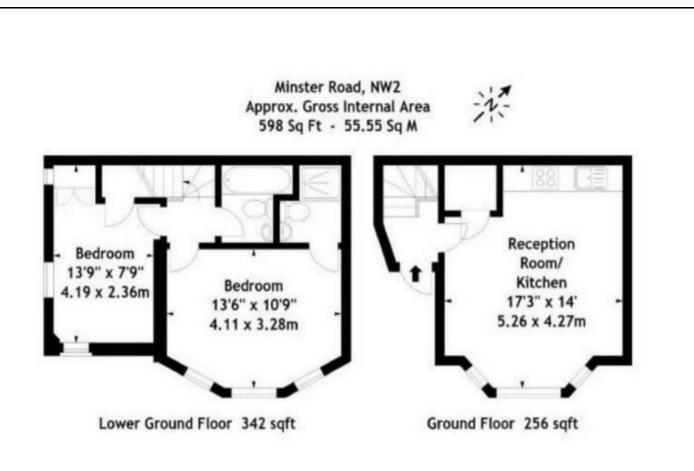

## Minster Road, London, NW2 3RE

## Per Calendar Month £2,166 Per Calendar Month

\*\*\* £100.00 PAID TOWARDS YOUR MOVE \*\*\*

Modern split level two bedroom ground floor flat comprising of an open plan kitchen/diner to ground floor and two bedrooms - one with ensuite shower room and one with fitted wardrobes, separate bathroom to lower ground floor, entry phone intercom system and gas central heating.