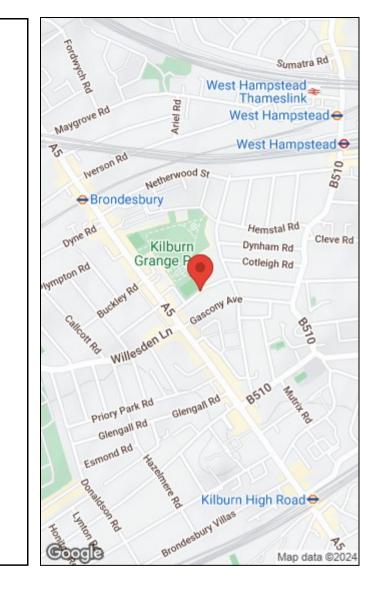

\* New Double Glazed Sash Windows\*

Messina Avenue is a well located residential road, within walking distance of the many shops, bars and restaurants of West Hampstead and moments from West Hampstead's Jubilee Line and Thameslink Stations.