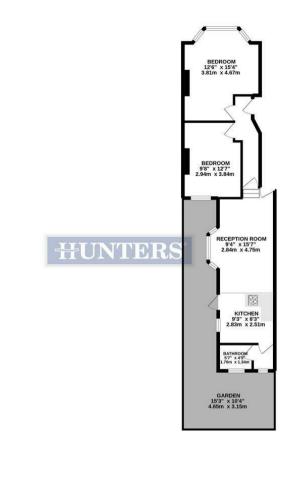

GROUND FLOOR 603 sq.ft. (56.0 sq.m.) approx.

TOTAL FLOOR AREA: 689 sq.ft. (64.0 sq.m.) approx. White overy attempt has been made to resuse the accuracy of the floorprin ordinated here, measurement constraint on the second secon

BASEMENT 86 sq.ft. (8.0 sq.m.) approx.

> 223 West End Lane, West Hampstead, London, NW6 1XJ I 0207 431 4777 westhampsteadlettings@hunters.com I www.hunters.com

This Hunters business is independently owned and operated by Starside Estates Limited | Registered Address: 29 Oakwood Park Road, London, N14 6QB | Registered Number: 6741529 England and Wales | VAT No: 943 9575 77 with the written consent of Hunters Franchising Limited.