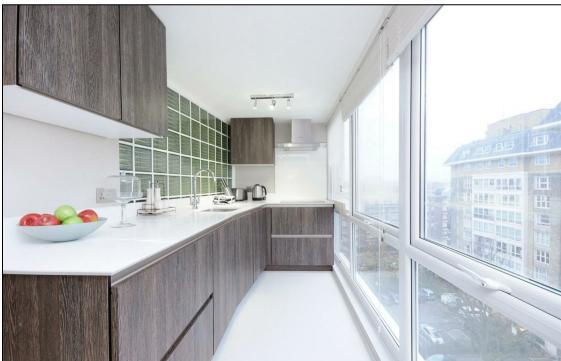

Offering a huge reception with dining room & open plan fully fitted kitchen, three bathrooms (two en- suites) -multi-jet power showers, and storage space. Parking spaces, lock up spaces & lock up garages are available subject to separate negotiation. Available furnished or unfurnished subject to separate negotiation.