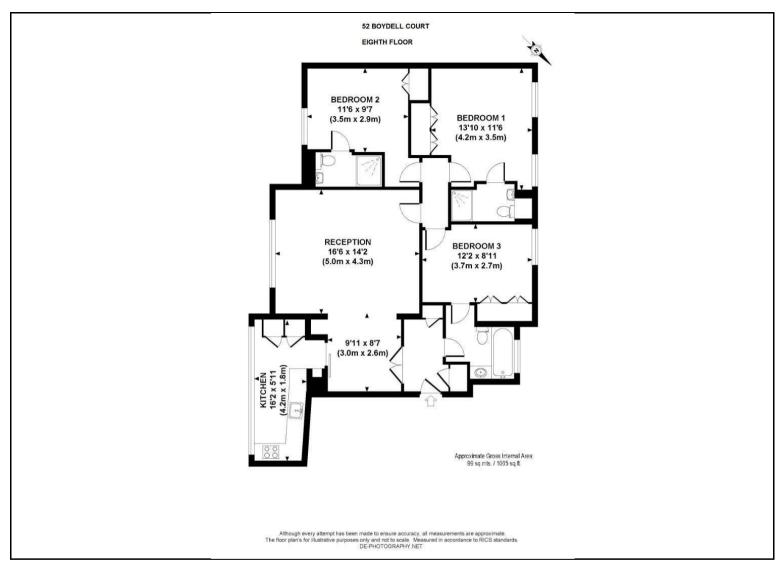

Offering a huge reception with dining room & open plan fully fitted kitchen, three bathrooms (two en- suites) -multi-jet power showers, and storage space. Parking spaces, lock up spaces & lock up garages are available subject to separate negotiation. Available furnished or unfurnished subject to separate negotiation.