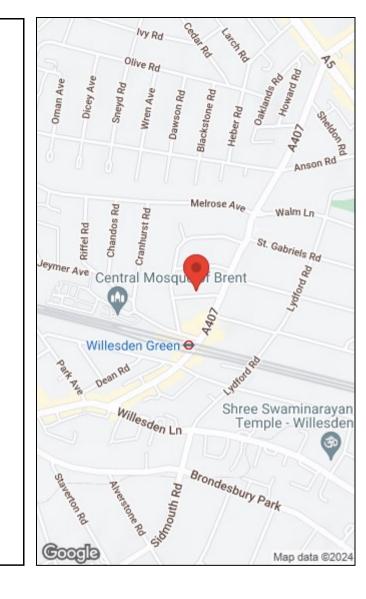

The property features two double bedrooms, large reception room, separate kitchen with appliances, double glazing, gas central heating and the gas bills are included in the rent.

Grosvenor Gardens is a pretty street in Willesden well located for the Jubilee Line as well as a host of shops, bars and restaurants of Willesden High Road.