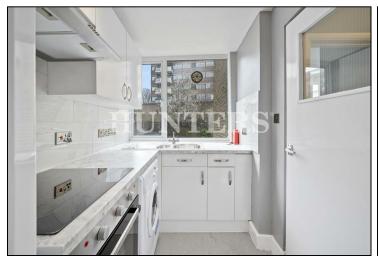

The property has been fully renovated from top to bottom, both bathroom & kitchen were removed with all new units, flooring, work surfaces and white goods installed, new flooring throughout, with a complete repaint including all woodwork in this charming home. The living room is a nice size, with the bedrooms offering Ix double and Ix single, ideal for home office.

## **KEY FEATURES**

- Completely Renovated
  - Two Bedrooms
- Brand New Bathroom
- Brand New Kitchen

223 West End Lane, West Hampstead, London, NW6 1XJ I 0207 431 4777 westhampsteadlettings@hunters.com I www.hunters.com