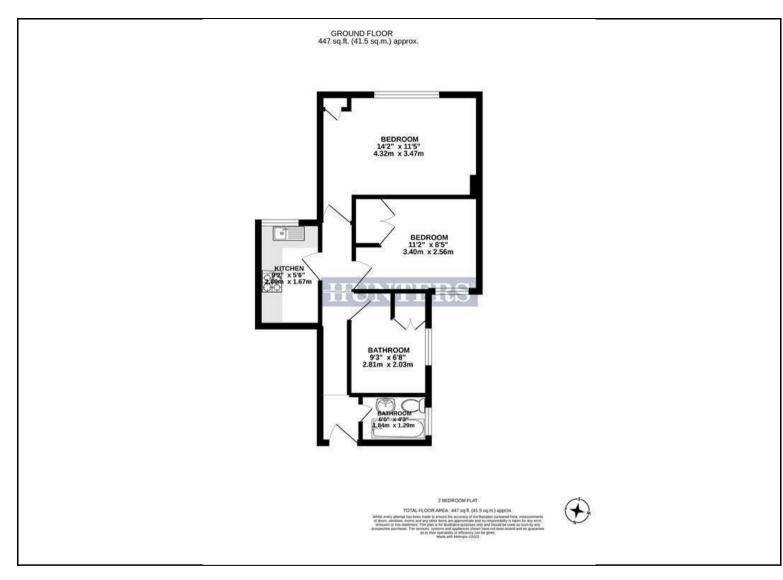

The property has been fully renovated from top to bottom, both bathroom & kitchen were removed with all new units, flooring, work surfaces and white goods installed, new flooring throughout, with a complete repaint including all woodwork in this charming home. The living room is a nice size, with the bedrooms offering Ix double and Ix single, ideal for home office.

## **KEY FEATURES**

- Completely Renovated
  - Two Bedrooms
- Brand New Bathroom
- Brand New Kitchen

223 West End Lane, West Hampstead, London, NW6 1XJ I 0207 431 4777 westhampsteadlettings@hunters.com I www.hunters.com