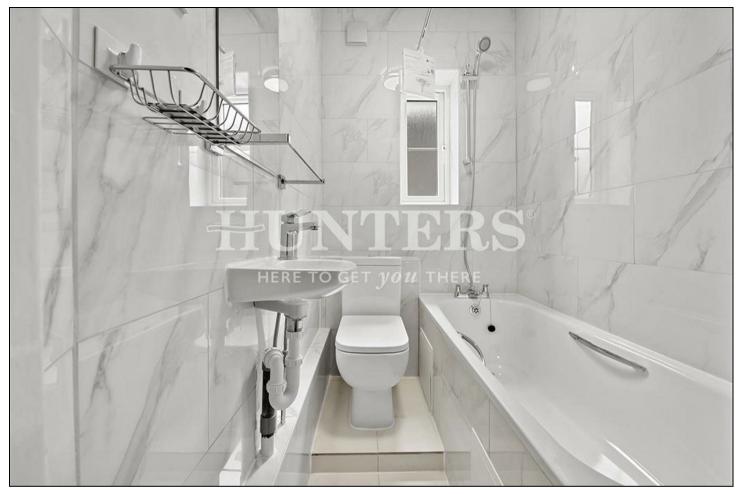

The property has been fully renovated from top to bottom, both bathroom & kitchen were removed with all new units, flooring, work surfaces and white goods installed, new flooring throughout, with a complete repaint including all woodwork in this charming home. The living room is a nice size, with the bedrooms offering Ix double and Ix single, ideal for home office.

## **KEY FEATURES**

- Completely Renovated
  - Two Bedrooms
- Brand New Bathroom
- Brand New Kitchen

223 West End Lane, West Hampstead, London, NW6 1XJ I 0207 431 4777 westhampsteadlettings@hunters.com I www.hunters.com