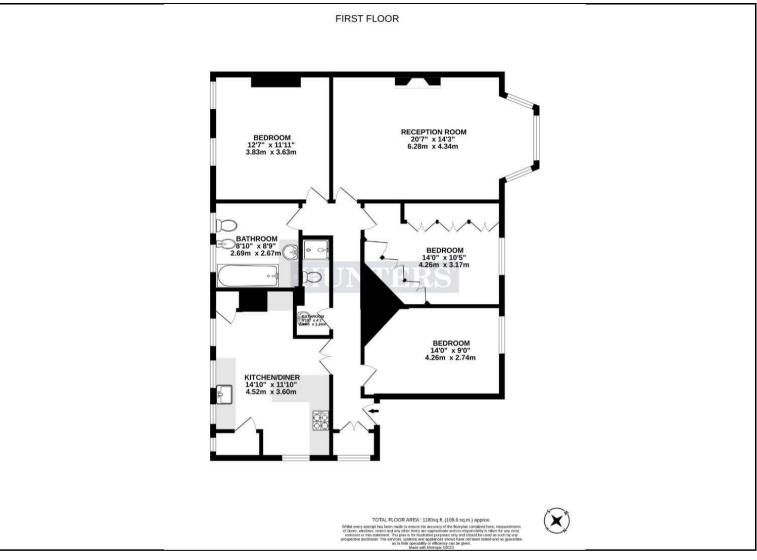

## Per Month £3,250 Per Month

We are delighted to present this extremely spacious apartment situated in one of West Hampstead's most sought after mansion blocks.

The property offers wealth of entertaining space with large reception room, three generous size bedrooms, two bathrooms and kitchen diner.

## **KEY FEATURES**

- 1180sqf (120sqm)
- Prime location
- Flooded with natural light
  - Neutral decor

223 West End Lane, West Hampstead, London, NW6 1XJ I 0207 431 4777 westhampsteadlettings@hunters.com I www.hunters.com