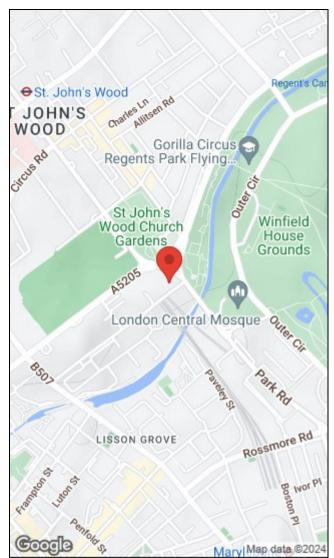

## Park Road, London

The building is close to the famous Lords Cricket ground and opposite the beautiful Grade I listed Regent's Park, home to London Zoo. The award winning St John's Wood High Street is a few minutes away, with numerous boutique shops, vibrant bars and high end restaurants.