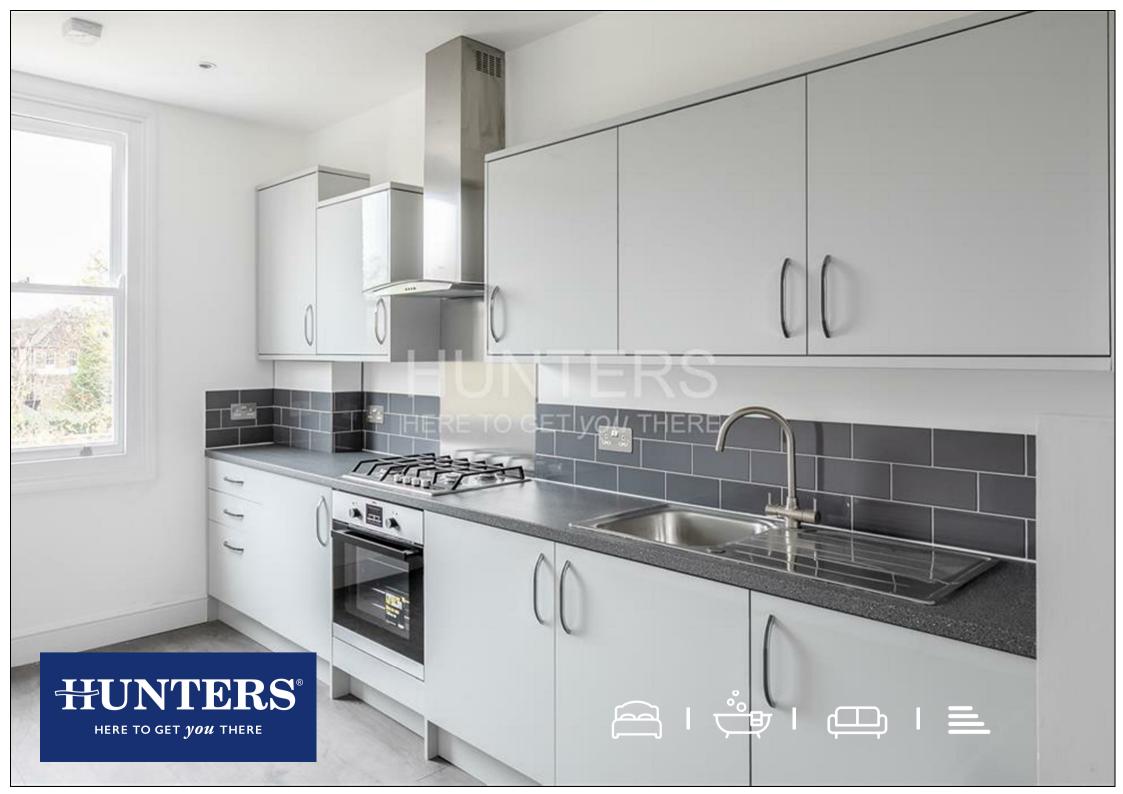

The property benefits from wooden flooring, modern bathroom suite, open-plan kitchen with high-spec kitchen internal stairs taking you up to large and double bedroom with fitted storage. Available now furnished or unfurnished.