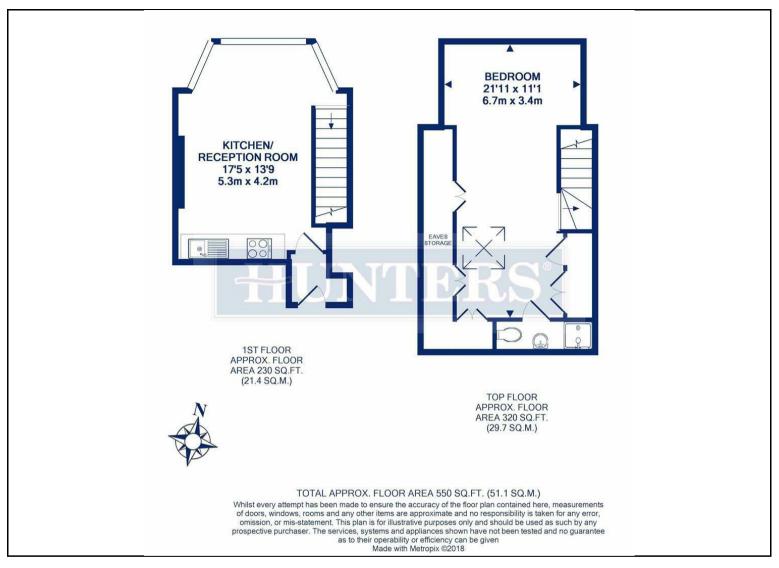

The property benefits from wooden flooring, modern bathroom suite, open-plan kitchen with high-spec kitchen internal stairs taking you up to large and double bedroom with fitted storage. Available now furnished or unfurnished.