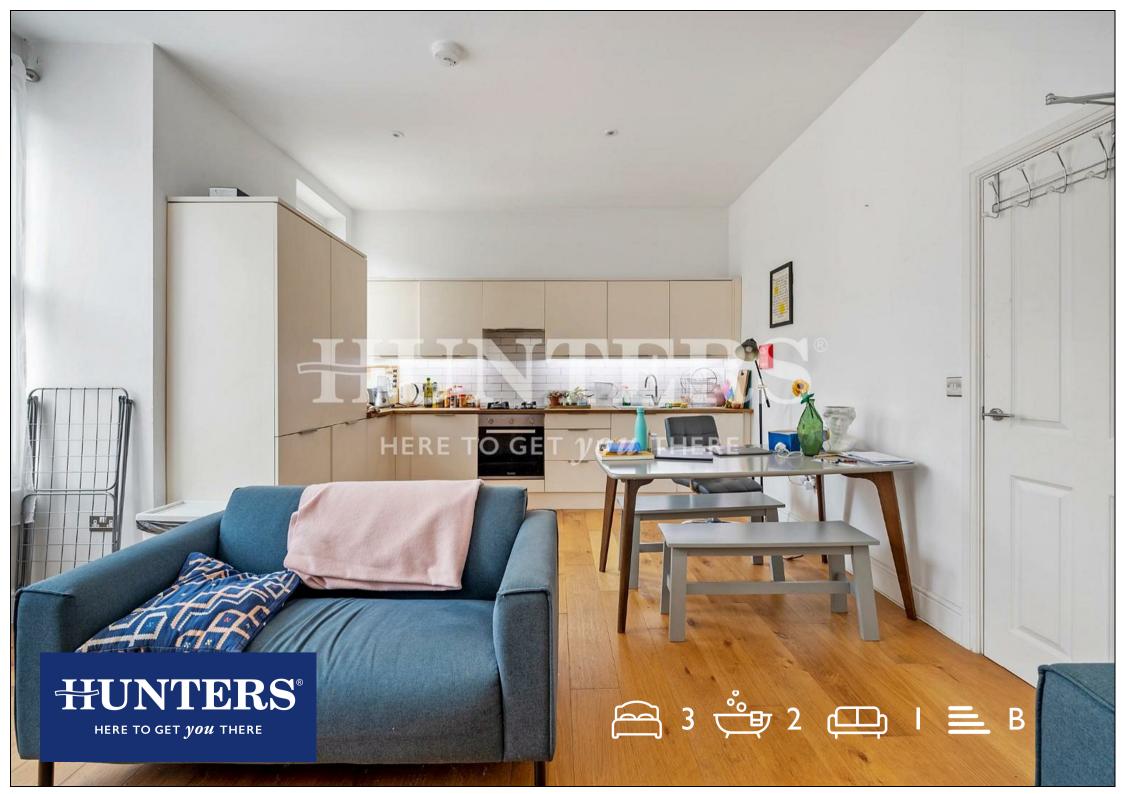

## Per Month £2,950 Per Month

\*\*SHORT TERM LET\*\*

A delightful three bedroom apartment, converted from the first floor of a bay fronted period house and offering close to 700 sq.ft. of internal accommodation. The apartment boasts an open plan kitchen/reception room, three bedrooms two bathrooms.

## **KEY FEATURES**

- Available for short let only
  - Large reception room
- Three bedroom period conversion
  - Two bathrooms
- Access to Queens/Kilburn Park (Bakerloo Line, 0.4 miles) tube, Kilburn High Road
  (Jubilee Line, 0.3 miles