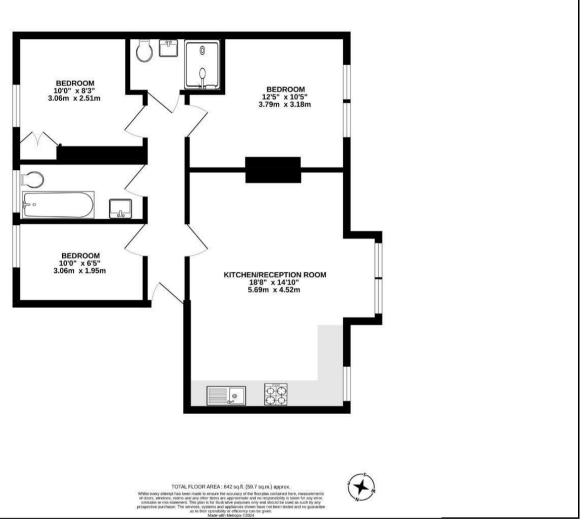

## Per Month £2,950 Per Month

\*\*SHORT TERM LET\*\*

A delightful three bedroom apartment, converted from the first floor of a bay fronted period house and offering close to 700 sq.ft. of internal accommodation. The apartment boasts an open plan kitchen/reception room, three bedrooms two bathrooms.

## **KEY FEATURES**

- Available for short let only
  - Large reception room
- Three bedroom period conversion
  - Two bathrooms
- Access to Queens/Kilburn Park (Bakerloo Line, 0.4 miles) tube, Kilburn High Road
  (Jubilee Line, 0.3 miles