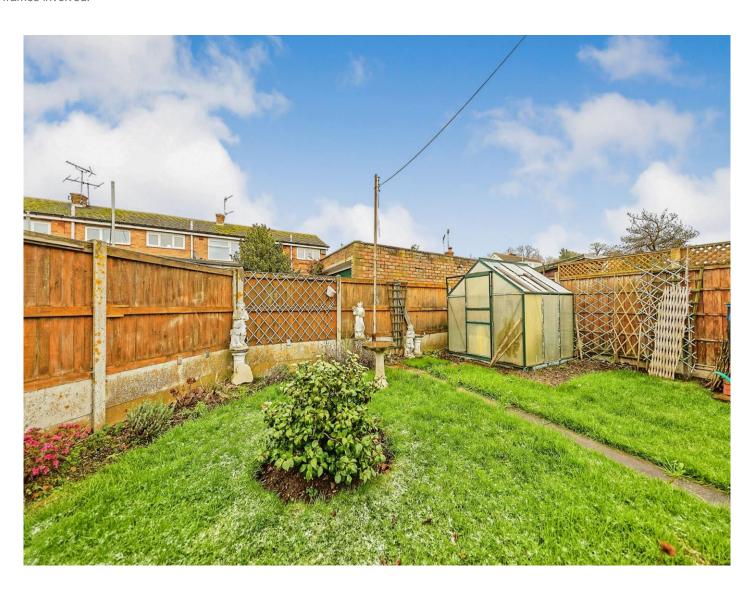

Inside there is a porch leading to the hallway, two double bedrooms, shower room W.C, kitchen with space for a range cooker and further appliances, lounge/dining room leading into a conservatory over-looking the charming rear garden. Outside there is a front, paved with flower borders with drive leading to the garage and a low-maintenance back garden, ideal for the warmer summer months to sit back relax in enjoy.

## **OUTSIDE**