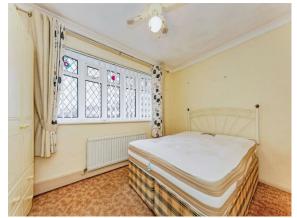

#### **Bedroom 1**

12' 4" x 9' 10" ( 3.76m x 3.00m )

#### Bedroom 2

9' 10" x 9' 6" ( 3.00m x 2.90m )