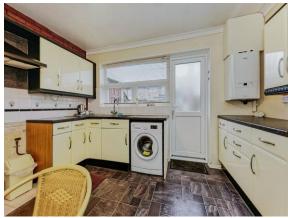

the western side of Faversham. This is a great opportunity make your own mark and update the property to your own taste with minor improvements required!

Inside there is a porch leading to the hallway, two double bedrooms, shower room W.C, kitchen with space for a range cooker and further appliances, lounge/dining room leading into a conservatory over-looking the charming rear garden. Outside there is a front, paved with flower borders with drive leading to the garage and a low-maintenance back garden, ideal for the warmer summer months to sit back relax in enjoy.

The property is offered to the market with no onward chain!

Agent's Note: The sale of this property is subject to grant of probate. Please seek an update from the branch with regards to the potential time frames involved.







## **ACCOMMODATION**

# **Entrance Hall**

Access to all rooms.

**Lounge** 12' 6" x 20' 5" ( 3.81m x 6.22m )

#### Kitchen

12' 3" x 11' 1" (  $3.73m \times 3.38m$  )

## Conservatory

11' 2" x 9' 2" ( 3.40m x 2.79m )

#### **Bedroom 1**

12' 4" x 9' 10" ( 3.76m x 3.00m )

#### Bedroom 2

9' 10" x 9' 6" ( 3.00m x 2.90m )

#### **Bathroom**

9' 1" x 6' 1" (  $2.77m\ x\ 1.85m$  )

## **OUTSIDE**

## Garage

## **Agent's Note**

The sale of this property is subject to grant of probate. Please seek an update from the branch with regards to the potential time frames involved.





This floorplan is for illustrative purposes only and is not drawn to scale. Measurements, floor-areas, openings and orientations are approximate. They should not be relied upon for any purpose and do not form any