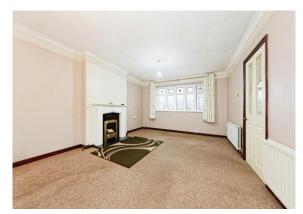

# **Entrance Hall**

Access to all rooms.

**Lounge** 12' 6" x 20' 5" ( 3.81m x 6.22m )