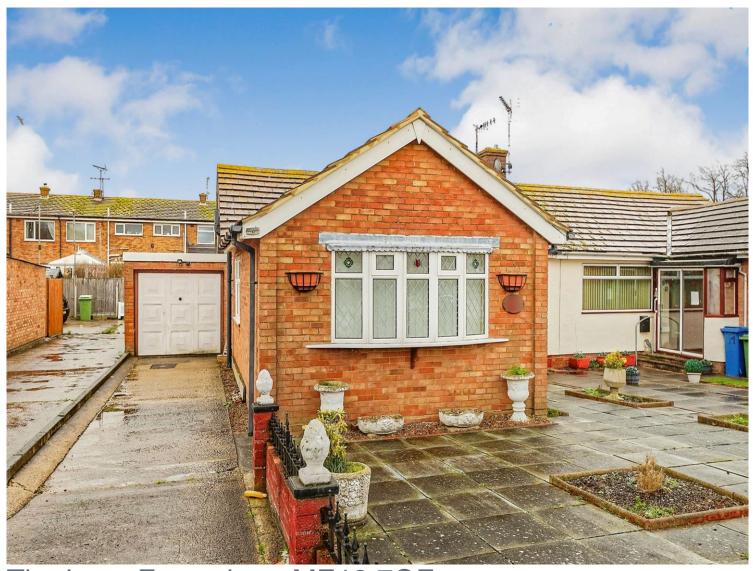

for sale

guide price

£330,000 - £340,000

The Leas Faversham ME13 7QE

SOLD WITH NO ONWARD CHAIN, this deceptively spacious, semi-detached bungalow in a sought after location on the edge of Faversham town. Complete with OFF ROAD PARKING FOR MULTIPLE CARS AND A DETACHED GARAGE, front and rear gardens and a large conservatory.

A spacious two-bedroom semi-detached bungalow with garage and parking, situated in The Leas, a popular residential area on the western side of Faversham. This is a great opportunity make your own mark and update the property to your own taste with minor improvements required!

Inside there is a porch leading to the hallway, two double bedrooms, shower room W.C, kitchen with space for a range cooker and further appliances, lounge/dining room leading into a conservatory over-looking the charming rear garden. Outside there is a front, paved with flower borders with drive leading to the garage and a low-maintenance back garden, ideal for the warmer summer months to sit back relax in enjoy.