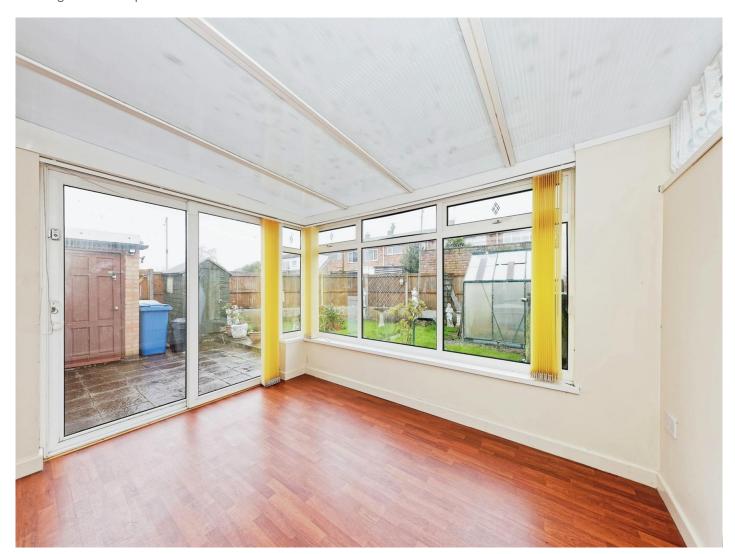

on the western side of Faversham. This is a great opportunity make your own mark and update the property to your own taste with minor improvements required!

Inside there is a porch leading to the hallway, two double bedrooms, shower room W.C, kitchen with space for a range cooker and further appliances, lounge/dining room leading into a conservatory over-looking the charming rear garden. Outside there is a front, paved with flower borders with drive leading to the garage and a low-maintenance back garden, ideal for the warmer summer months to sit back relax in enjoy.

The property is offered to the market with no onward chain!

Agent's Note: The sale of this property is subject to grant of probate. Please seek an update from the branch with regards to the potential time frames involved.







## **ACCOMMODATION**

# **Entrance Hall**

Access to all rooms.

**Lounge** 12' 6" x 20' 5" ( 3.81m x 6.22m )

#### Kitchen

12' 3" x 11' 1" (  $3.73m \times 3.38m$  )

## Conservatory

11' 2" x 9' 2" ( 3.40m x 2.79m )

#### **Bedroom 1**

12' 4" x 9' 10" ( 3.76m x 3.00m )

#### Bedroom 2

9' 10" x 9' 6" ( 3.00m x 2.90m )

#### **Bathroom**

9' 1" x 6' 1" (  $2.77m\ x\ 1.85m$  )

## **OUTSIDE**

## Garage

## **Agent's Note**

The sale of this property is subject to grant of probate. Please seek an update from the branch with regards to the potential time frames involved.





This floorplan is for illustrative purposes only and is not drawn to scale. Measurements, floor-areas, openings and orientations are approximate. They should not be relied upon for any purpose and do not form a