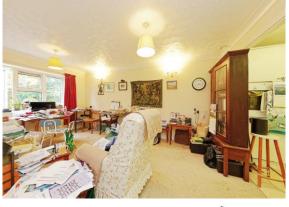

The property itself opens into a hallway with plenty of built in storage cupboards, leading to all rooms comprising a spacious lounge, kitchen, shower room and two bedrooms. The main bedroom provides some built-in cupboard space.

#### **Entrance Hall**

Living Room 17' 11" x 10' 2" ( 5.46m x 3.10m )

**Kitchen** 10' 1" x 6' 2" ( 3.07m x 1.88m )

Bedroom One 13' 2" x 9' 2" ( 4.01m x 2.79m )

**Bedroom Two** 9' 5" x 9' 3" ( 2.87m x 2.82m )