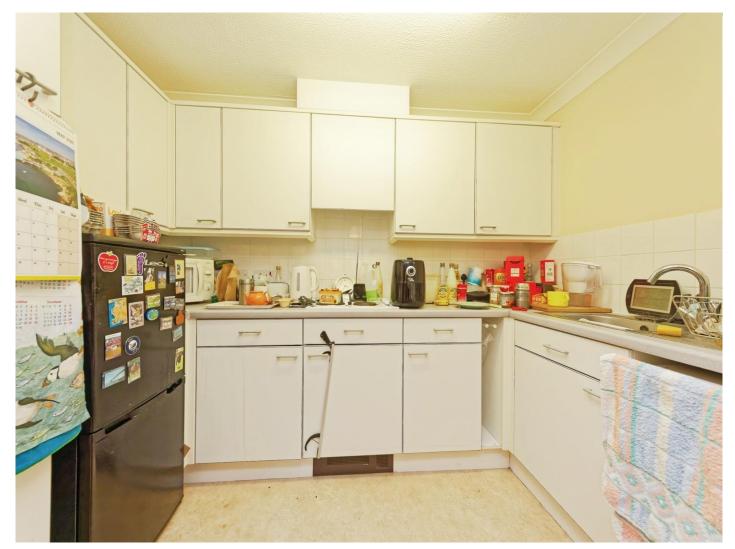

The property itself opens into a hallway with plenty of built in storage cupboards, leading to all rooms comprising a spacious lounge, kitchen, shower room and two bedrooms. The main bedroom provides some built-in cupboard space.

#### **Entrance Hall**

Living Room 17' 11" x 10' 2" ( 5.46m x 3.10m )

**Kitchen** 10' 1" x 6' 2" ( 3.07m x 1.88m )

Bedroom One 13' 2" x 9' 2" ( 4.01m x 2.79m )

**Bedroom Two** 9' 5" x 9' 3" ( 2.87m x 2.82m )