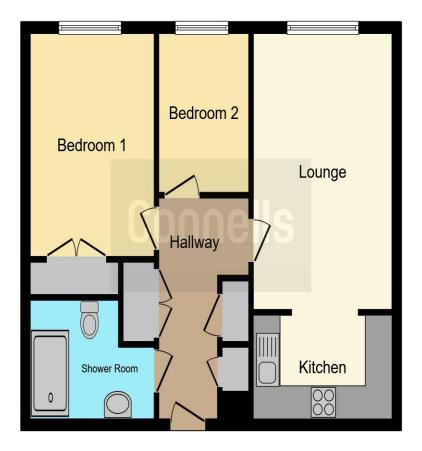

#### **Entrance Hall**

Living Room 17' 11" x 10' 2" ( 5.46m x 3.10m )

**Kitchen** 10' 1" x 6' 2" ( 3.07m x 1.88m )

Bedroom One 13' 2" x 9' 2" ( 4.01m x 2.79m )

**Bedroom Two** 9' 5" x 9' 3" ( 2.87m x 2.82m )

This floor plan is for illustrative purposes only. It is not drawn to scale. Any measurements, floor areas (including any total floor area), openings and orientation are approximate. No details are guaranteed, they cannot be relied upon for any purpose and they do not form part of any agreement. No liability is taken for any error, omission or misstatement. A party must rely upon its own inspection(s). Powered by www.focalagent.com