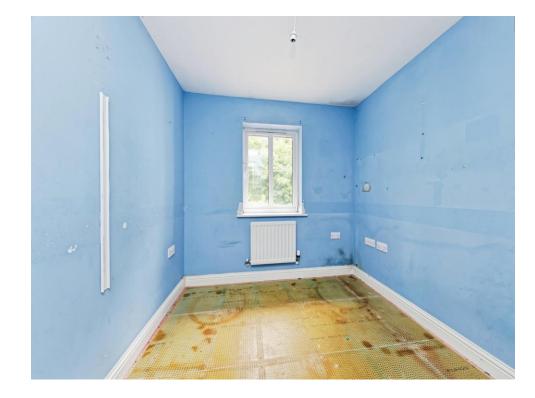

### **Property Description**

Sold with no onward chain, this two bedroom, self contained coach house offers a blank canvass for someone to add their own stamp as an investor or as a first time buyer.

The home enters from the ground floor up stairs in to a hallway leading through to a generous lounge area, kitchen, bathroom and two bedrooms. There is allocated off road parking to the road level and communal gardens.

# Lounge

14' 3" x 11' (4.34m x 3.35m)

Window, radiator

### **Bedroom Two**

10' 2" Max x 8' 1" Max ( 3.10 m Max x 2.46 m Max )

Window, radiator