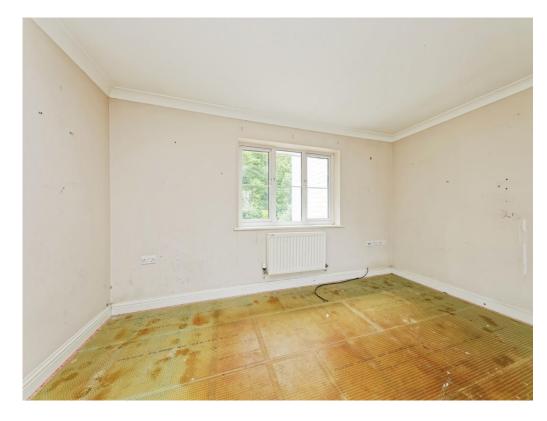

### **Bedroom One**

11' 1" x 9' 5" ( 3.38m x 2.87m )

Window, radiator, cupboard

### **Bedroom Two**

10' 2" Max x 8' 1" Max ( 3.10 m Max x 2.46 m Max )

Window, radiator