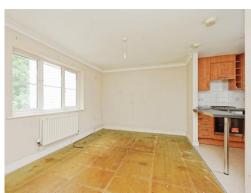

### Kitchen

11' 3" x 6' 1" ( 3.43m x 1.85m )

Matching wall and base units, work surface over, one and half sink and drainer, oven and hob, central heating boiler