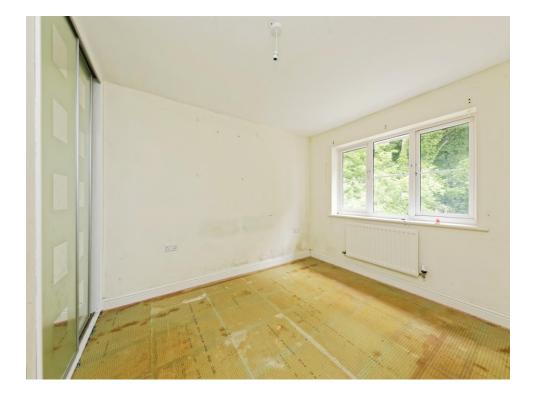

### **Bedroom One**

11' 1" x 9' 5" ( 3.38m x 2.87m )

Window, radiator, cupboard

### **Bedroom Two**

10' 2" Max x 8' 1" Max ( 3.10 m Max x 2.46 m Max )

Window, radiator