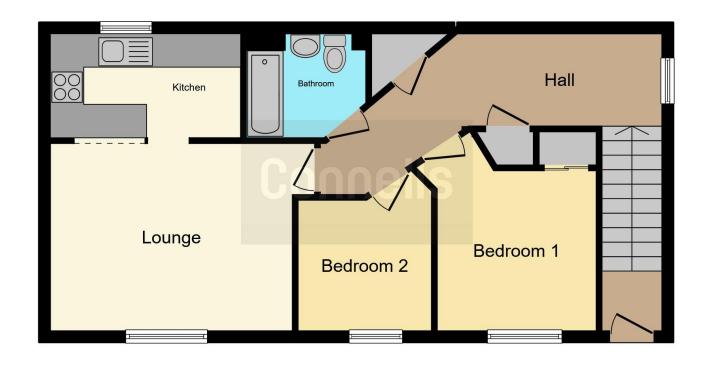

### **Property Description**

Sold with no onward chain, this two bedroom, self contained coach house offers a blank canvass for someone to add their own stamp as an investor or as a first time buyer.

The home enters from the ground floor up stairs in to a hallway leading through to a generous lounge area, kitchen, bathroom and two bedrooms. There is allocated off road parking to the road level and communal gardens.

# Lounge

14' 3" x 11' (4.34m x 3.35m)

Window, radiator

### Kitchen

11' 3" x 6' 1" ( 3.43m x 1.85m )

Matching wall and base units, work surface over, one and half sink and drainer, oven and hob, central heating boiler

### **Bedroom One**

11' 1" x 9' 5" ( 3.38m x 2.87m )

Window, radiator, cupboard

### **Bedroom Two**

10' 2" Max x 8' 1" Max ( 3.10 m Max x 2.46 m Max )

Window, radiator

### **Bathroom**

Bath with shower over, WC and wash hand basin, radiator.

Residential Sales & Lettings | Mortgage Services | Conveyancing | Surveyors | Land & New Homes

This floor plan is for illustrative purposes only. It is not drawn to scale. Any measurements, floor areas (including any total floor area), openings and orientation are approximate. No details are guaranteed, they cannot be relied upon for any purpose and they do not form part of any agreement. No liability is taken for any error, omission or misstatement. A party must rely upon its own inspection(s). Powered by www.focalagent.com