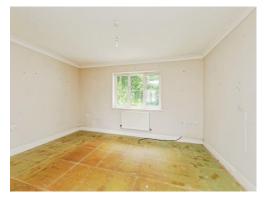

### **Bedroom One**

11' 1" x 9' 5" ( 3.38m x 2.87m )

Window, radiator, cupboard

### **Bedroom Two**

10' 2" Max x 8' 1" Max ( 3.10 m Max x 2.46 m Max )

Window, radiator