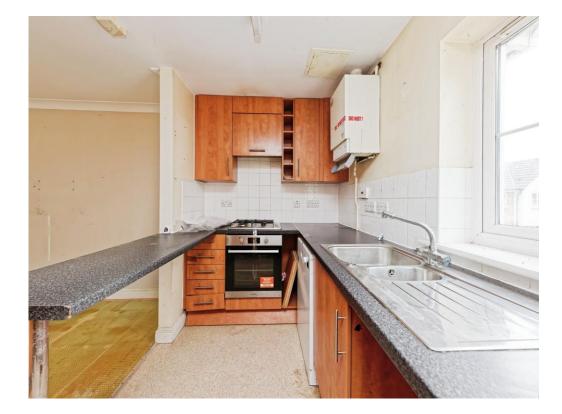

### Kitchen

11' 3" x 6' 1" ( 3.43m x 1.85m )

Matching wall and base units, work surface over, one and half sink and drainer, oven and hob, central heating boiler