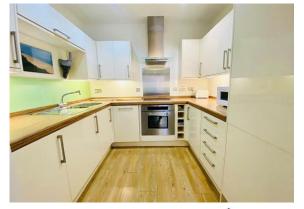

## **Communal Entrance**

**Flat Accommodation** 

**Entrance Hall** 

Open Kitchen/Living/Dining 12' 4"  $\times$  21' 9" ( 3.76m  $\times$  6.63m )

**Bedroom One** 18' 2" x 11' (5.54m x 3.35m)