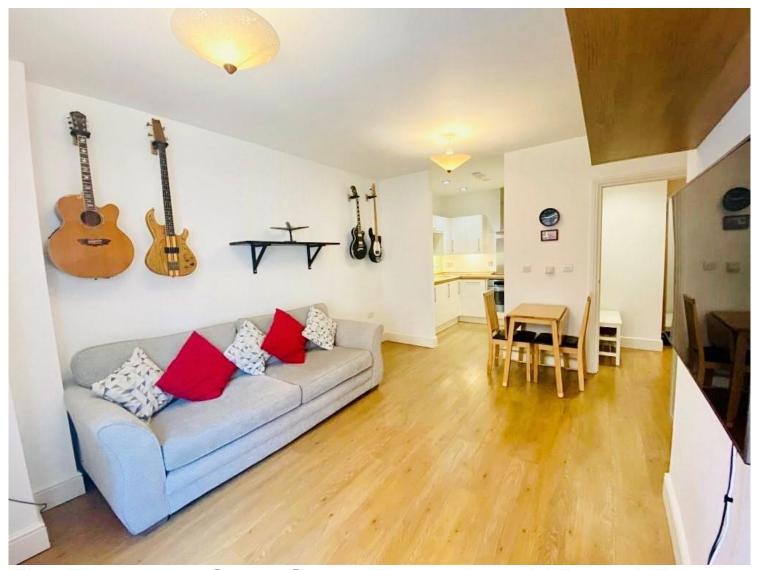

## **Communal Entrance**

**Flat Accommodation** 

**Entrance Hall** 

Open Kitchen/Living/Dining 12' 4"  $\times$  21' 9" ( 3.76m  $\times$  6.63m )

**Bedroom One** 18' 2" x 11' (5.54m x 3.35m)