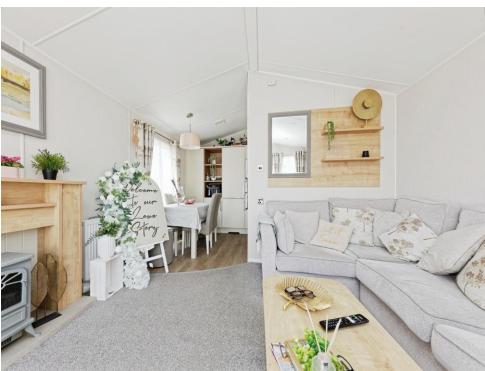

The unit is very well presented throughout, a six berth home, sleeping up to 8 people. An ideal investment to rent every year or to use as a family retreat. In to the front door, an entrance area leads to a modern fitted kitchen, complete with all integrated appliances and plenty of storage. The open plan lounge dining room enjoys a bay window to the front and windows on all sides.

# **Open Plan Living Room**

12' 7" x 12' 6" ( 3.84m x 3.81m )

Bay window to front, double doors to decking area. Electric fire and surround, Window. Open to: