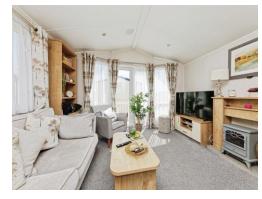

The unit is very well presented throughout, a six berth home, sleeping up to 8 people. An ideal investment to rent every year or to use as a family retreat. In to the front door, an entrance area leads to a modern fitted kitchen, complete with all integrated appliances and plenty of storage. The open plan lounge dining room enjoys a bay window to the front and windows on all sides.

# **Open Plan Living Room**

12' 7" x 12' 6" ( 3.84m x 3.81m )

Bay window to front, double doors to decking area. Electric fire and surround, Window. Open to: