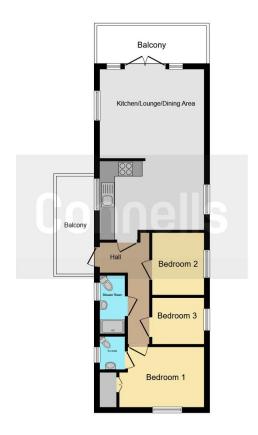

#### **Accommodation**

#### **Entrance Hall**

Door to front, radiator, carpet.

# **Open Plan Living Room**

12' 7" x 12' 6" ( 3.84m x 3.81m )

Bay window to front, double doors to decking area. Electric fire and surround, Window. Open to:

#### Kitchen

12' 7" x 8' 6" ( 3.84m x 2.59m )

Window. Fitted kitchen with wall & base units, work surfaces over sink/drainer. Integrated washing machine, dishwasher, fridge/freezer. Boiler. Gas hob, electric oven, extractor fan.

### **Bedroom One**

10' 7" max x 7' 10" max ( 3.23m max x 2.39m max )

Window. Radiator. carpet. Built in storage/wardrobe.

#### **En Suite**

Window, radiator. WC Washbasin.

#### **Bedroom Two**

8' 1" x 6' 7" ( 2.46m x 2.01m )

Window, carpet and storage.

## **Bedroom Three**

6' 6" x 6' 1" ( 1.98m x 1.85m )

Window, radiator. Carpet. Built in storage.

#### **Shower Room**

Window. Towel rail. WC, washbasin. Shower cubicle.

#### Outside

Decked area to front and side. Steps to door.