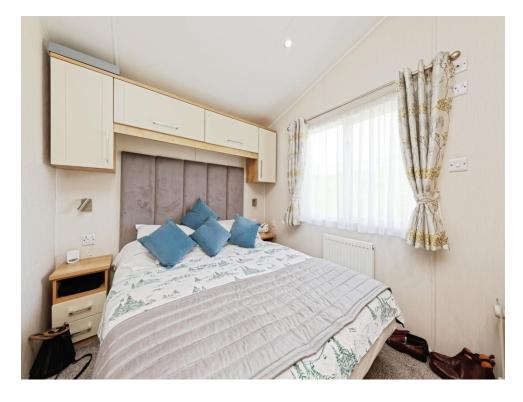

To the rear, you will find three bedrooms, all with some built wardrobe space, the main bedroom also boasting its own en suite cloakroom with WC and basin. The main shower room has matching suite of shower cubicle, WC and wash hand basin.

### **Bedroom One**

10' 7" max x 7' 10" max ( 3.23m max x 2.39m max )

Window. Radiator. carpet. Built in storage/wardrobe.