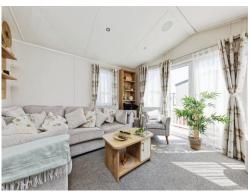

The unit is very well presented throughout, a six berth home, sleeping up to 8 people. An ideal investment to rent every year or to use as a family retreat. In to the front door, an entrance area leads to a modern fitted kitchen, complete with all integrated appliances and plenty of storage. The open plan lounge dining room enjoys a bay window to the front and windows on all sides.

# **Open Plan Living Room**

12' 7" x 12' 6" ( 3.84m x 3.81m )

Bay window to front, double doors to decking area. Electric fire and surround, Window. Open to: