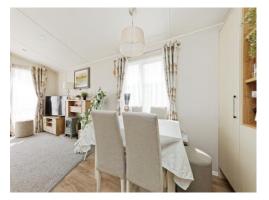

The unit is very well presented throughout, a six berth home, sleeping up to 8 people. An ideal investment to rent every year or to use as a family retreat. In to the front door, an entrance area leads to a modern fitted kitchen, complete with all integrated appliances and plenty of storage. The open plan lounge dining room enjoys a bay window to the front and windows on all sides.

# **Open Plan Living Room**

12' 7" x 12' 6" ( 3.84m x 3.81m )

Bay window to front, double doors to decking area. Electric fire and surround, Window. Open to: