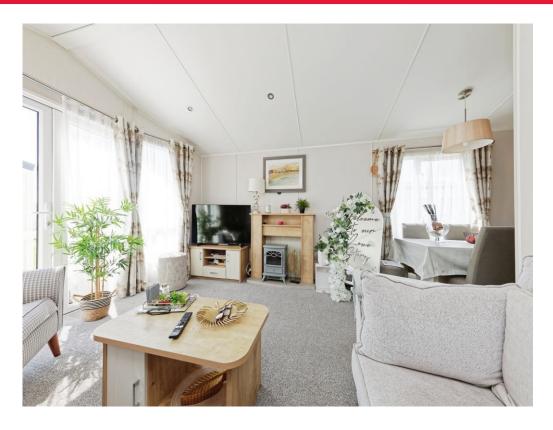

The unit is very well presented throughout, a six berth home, sleeping up to 8 people. An ideal investment to rent every year or to use as a family retreat. In to the front door, an entrance area leads to a modern fitted kitchen, complete with all integrated appliances and plenty of storage. The open plan lounge dining room enjoys a bay window to the front and windows on all sides.

# **Open Plan Living Room**

12' 7" x 12' 6" ( 3.84m x 3.81m )

Bay window to front, double doors to decking area. Electric fire and surround, Window. Open to: