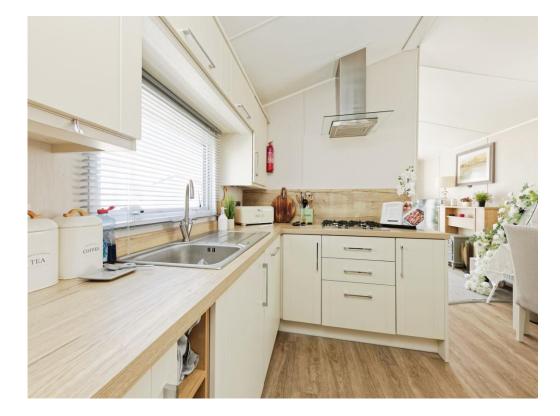

The unit is very well presented throughout, a six berth home, sleeping up to 8 people. An ideal investment to rent every year or to use as a family retreat. In to the front door, an entrance area leads to a modern fitted kitchen, complete with all integrated appliances and plenty of storage. The open plan lounge dining room enjoys a bay window to the front and windows on all sides.

#### Kitchen

12' 7" x 8' 6" ( 3.84m x 2.59m )

Window. Fitted kitchen with wall & base units, work surfaces over sink/drainer. Integrated washing machine, dishwasher, fridge/freezer. Boiler. Gas hob, electric oven, extractor fan.