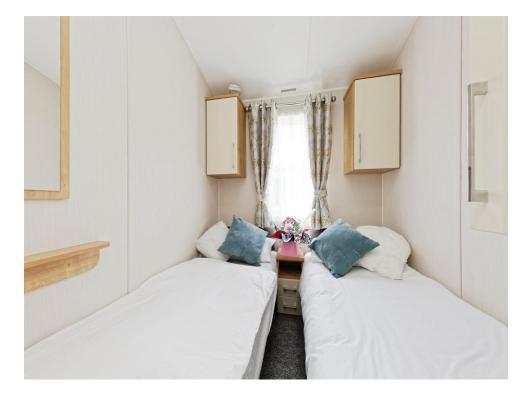

#### **Bedroom Two**

8' 1" x 6' 7" ( 2.46m x 2.01m )

Window, carpet and storage.

## **Bedroom Three**

6' 6" x 6' 1" ( 1.98m x 1.85m )

Window, radiator. Carpet. Built in storage.