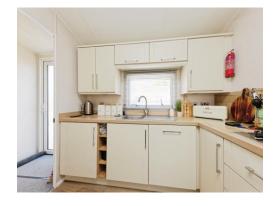

The unit is very well presented throughout, a six berth home, sleeping up to 8 people. An ideal investment to rent every year or to use as a family retreat. In to the front door, an entrance area leads to a modern fitted kitchen, complete with all integrated appliances and plenty of storage. The open plan lounge dining room enjoys a bay window to the front and windows on all sides.

#### Kitchen

12' 7" x 8' 6" ( 3.84m x 2.59m )

Window. Fitted kitchen with wall & base units, work surfaces over sink/drainer. Integrated washing machine, dishwasher, fridge/freezer. Boiler. Gas hob, electric oven, extractor fan.