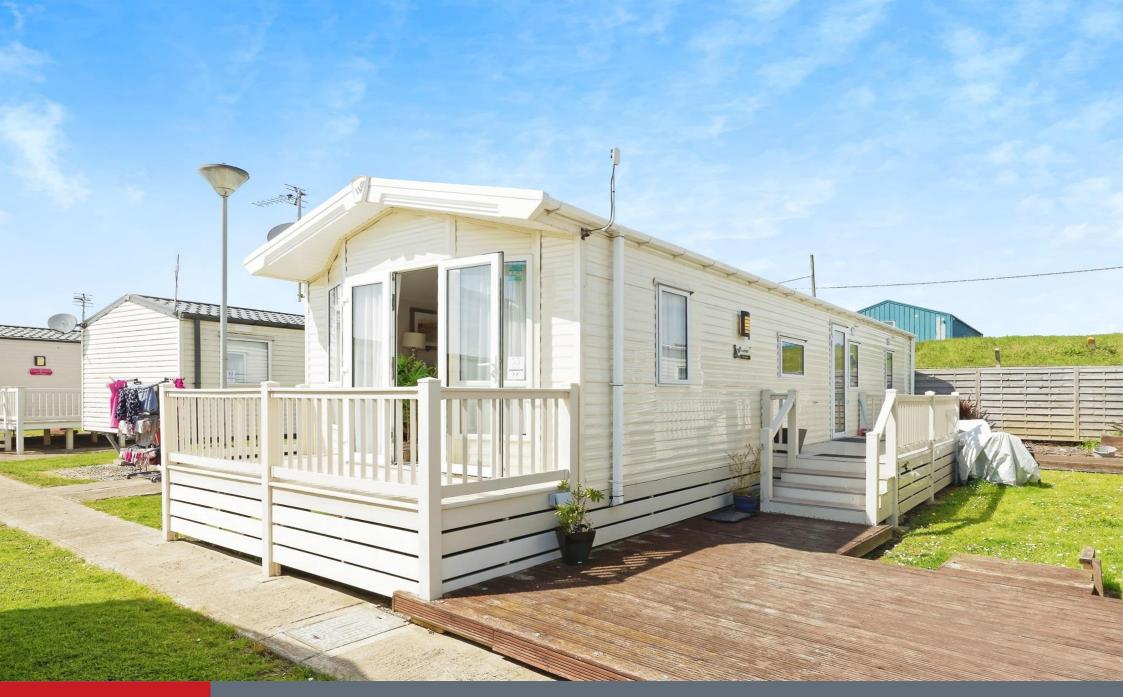

## **Property Description**

Offered to the market with no onward chain is this very modern, less than two year old holiday home positioned in the ever popular Alberta Holiday Park in Whitstable. The park enjoys its own on site amenities including out door swimming pool, children play area, clubhouse with seating and restaurant,

The unit is very well presented throughout, a six berth home, sleeping up to 8 people. An ideal investment to rent every year or to use as a family retreat. In to the front door, an entrance area leads to a modern fitted kitchen, complete with all integrated appliances and plenty of storage. The open plan lounge dining room enjoys a bay window to the front and windows on all sides.

To the outside, the home is surrounded by grass and has its own private raised decking area, ideal for summer days and nights, barbecues and entertaining.

Moments walk away are local amenities including take away's, shop and Whitstable's famous sea front with wonderful coastline walks along the promenade and further shops.

#### Outside

Decked area to front and side. Steps to door.