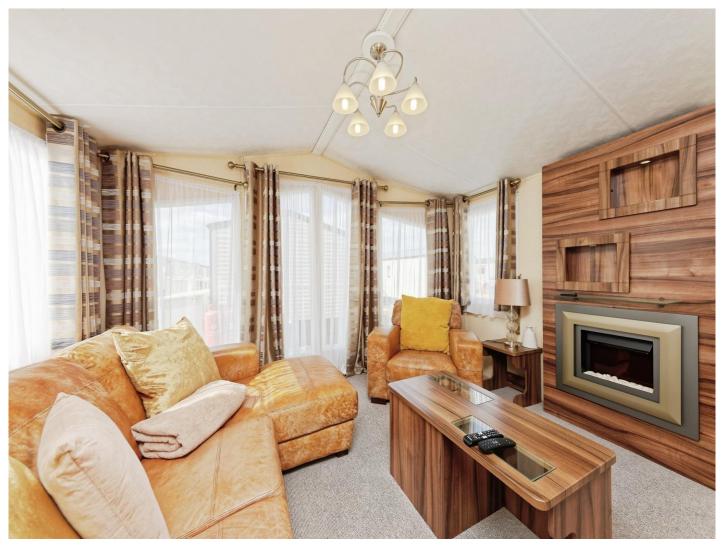

#### Lounge

13' 9" Max x 12' 3" Max ( 4.19m Max x 3.73m Max ) Bay window, four windows around the lounge area, carpet, electric fire place, sky package and wifi as part of park costs.

**Kitchen Dining Room**12' 3" Max x 10' 3" Max ( 3.73m Max x 3.12m Max )
Entrance door, windows to each side, fitted kitchen with matching wall and base units. Work surface over, one and half sink and drainer, gas hob, electric oven, extractor fan, integral fridge