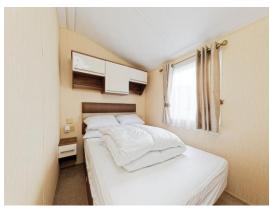

#### **Bedroom One**

8' 8" x 6' 8" ( 2.64m x 2.03m ) Window, carpet, radiator, built in wardrobe space

#### **Bedroom Two**

7' 2" x 5' 5" ( 2.18m x 1.65m ) Window, carpet, radiator, built in wardrobe storage

#### **Bedroom Three / Utility Room**

8' 1" x 5' 8" ( 2.46m x 1.73m ) Window, carpet, radiator, storage. Washing machine.