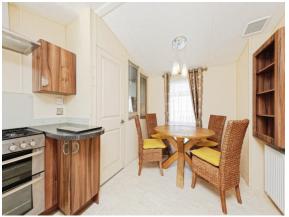

#### Lounge

13' 9" Max x 12' 3" Max ( 4.19m Max x 3.73m Max ) Bay window, four windows around the lounge area, carpet, electric fire place, sky package and wifi as part of park costs.

**Kitchen Dining Room**12' 3" Max x 10' 3" Max ( 3.73m Max x 3.12m Max )
Entrance door, windows to each side, fitted kitchen with matching wall and base units. Work surface over, one and half sink and drainer, gas hob, electric oven, extractor fan, integral fridge