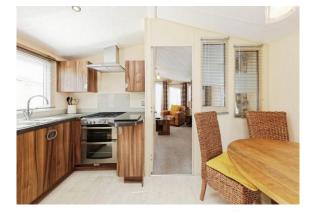

#### Lounge

13' 9" Max x 12' 3" Max ( 4.19m Max x 3.73m Max ) Bay window, four windows around the lounge area, carpet, electric fire place, sky package and wifi as part of park costs.

**Kitchen Dining Room**12' 3" Max x 10' 3" Max ( 3.73m Max x 3.12m Max )
Entrance door, windows to each side, fitted kitchen with matching wall and base units. Work surface over, one and half sink and drainer, gas hob, electric oven, extractor fan, integral fridge