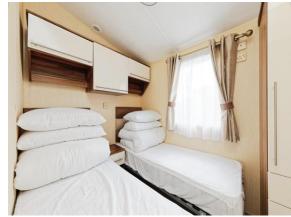

#### **Bedroom One**

8' 8" x 6' 8" ( 2.64m x 2.03m ) Window, carpet, radiator, built in wardrobe space

#### **Bedroom Two**

7' 2" x 5' 5" ( 2.18m x 1.65m ) Window, carpet, radiator, built in wardrobe storage

#### **Bedroom Three / Utility Room**

8' 1" x 5' 8" ( 2.46m x 1.73m ) Window, carpet, radiator, storage. Washing machine.