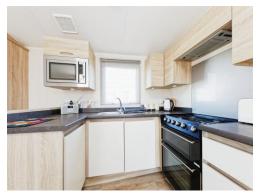

The home itself is an eight berth, fully detached, surrounded by communal grassed gardens and ample parking on site for owners and visitors. In to the front door you are immediately welcomed by the modern fitted kitchen with dining and seating area, complete with integrated fridge freezer, washing machine and dishwasher.

## Lounge/Kitchen

17' 5" x 11' 10" ( 5.31m x 3.61m )

Modern fitted kitchen, matching wall and base units, work surface over, sink and drainer, integrated fridge freezer, dishwasher, washing machine.

Built in dining table and seating, 'U' shape seating in living room with pull out sofa bed, electric fire place, windows to all sides.