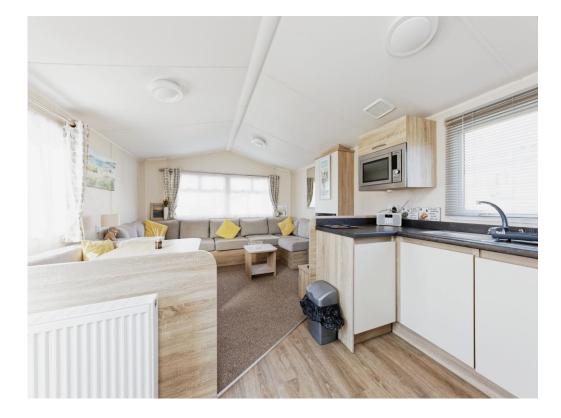

The home itself is an eight berth, fully detached, surrounded by communal grassed gardens and ample parking on site for owners and visitors. In to the front door you are immediately welcomed by the modern fitted kitchen with dining and seating area, complete with integrated fridge freezer, washing machine and dishwasher.

The room opens in to a spacious lounge area with windows to all sides taking advantage of views across the scenery to the coast. There are multiple built in units and seating area with pull out sofa bed.

## Lounge/Kitchen

17' 5" x 11' 10" ( 5.31m x 3.61m )

Modern fitted kitchen, matching wall and base units, work surface over, sink and drainer, integrated fridge freezer, dishwasher, washing machine.

Built in dining table and seating, 'U' shape seating in living room with pull out sofa bed, electric fire place, windows to all sides.