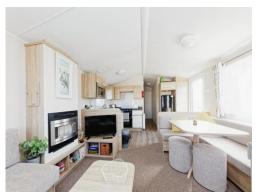

The room opens in to a spacious lounge area with windows to all sides taking advantage of views across the scenery to the coast. There are multiple built in units and seating area with pull out sofa bed.

## Lounge/Kitchen

17' 5" x 11' 10" ( 5.31m x 3.61m )

Modern fitted kitchen, matching wall and base units, work surface over, sink and drainer, integrated fridge freezer, dishwasher, washing machine.

Built in dining table and seating, 'U' shape seating in living room with pull out sofa bed, electric fire place, windows to all sides.