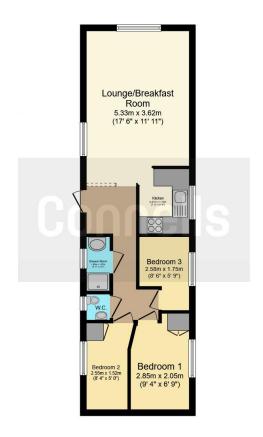

#### **ACCOMMODATION**

## Lounge/Kitchen

17' 5" x 11' 10" ( 5.31m x 3.61m )

Modern fitted kitchen, matching wall and base units, work surface over, sink and drainer, integrated fridge freezer, dishwasher, washing machine.

Built in dining table and seating, 'U' shape seating in living room with pull out sofa bed, electric fire place, windows to all sides.

### **Bedroom One**

9' 3" x 6' 8" ( 2.82m x 2.03m )

Window, Radiator, Carpet, Storage

#### **Bedroom Two**

8' 4" x 4' 11" ( 2.54m x 1.50m )

Window, Carpet, Radiator

#### **Bedroom Three**

 $8^{\scriptscriptstyle !}$   $5^{\scriptscriptstyle !'}$  max x  $5^{\scriptscriptstyle !}$   $9^{\scriptscriptstyle !'}$  max (2.57m max x 1.75m max)

Carpet, window, radiator

#### **Bathroom**

Shower cubicle, WC, window