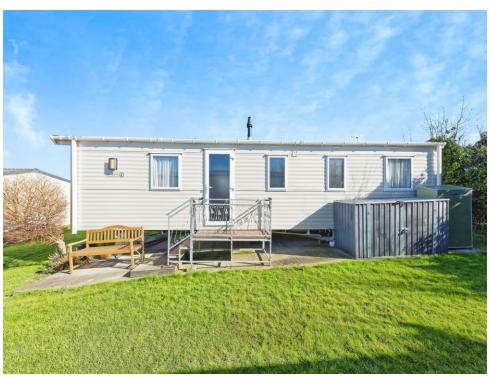

The home itself is an eight berth, fully detached, surrounded by communal grassed gardens and ample parking on site for owners and visitors. In to the front door you are immediately welcomed by the modern fitted kitchen with dining and seating area, complete with integrated fridge freezer, washing machine and dishwasher.

To the rear of the unit you will find the three bedrooms, each of which with some built in storage to each room. The home is finished with a modern shower room and separate WC.

Homing Park also enjoys an onsite management team and facilities including restaurant, seating and patio areas, swimming pool and tennis courts. An ideal escape and change of lifestyle in a great location.