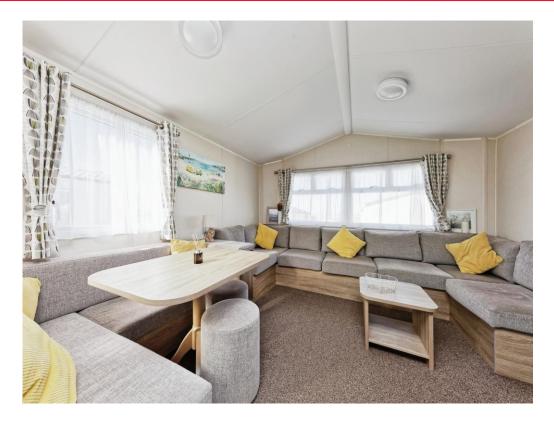

The room opens in to a spacious lounge area with windows to all sides taking advantage of views across the scenery to the coast. There are multiple built in units and seating area with pull out sofa bed.

## Lounge/Kitchen

17' 5" x 11' 10" ( 5.31m x 3.61m )

Modern fitted kitchen, matching wall and base units, work surface over, sink and drainer, integrated fridge freezer, dishwasher, washing machine.

Built in dining table and seating, 'U' shape seating in living room with pull out sofa bed, electric fire place, windows to all sides.