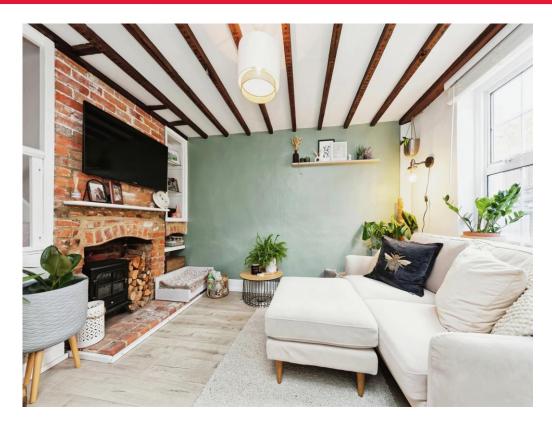

The home opens into a spacious living room with hall leading through to a separate dining room and a modern fitted kitchen. To the first floor, there are two double bedrooms and a shower room with matching suite of shower, WC and wash hand basin.

# Lounge

10' 11" x 10' 5" ( 3.33m x 3.17m )