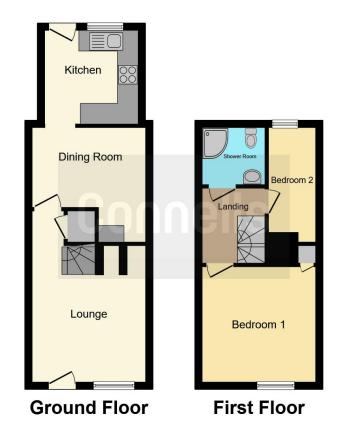

The home opens into a spacious living room with hall leading through to a separate dining room and a modern fitted kitchen. To the first floor, there are two double bedrooms and a shower room with matching suite of shower, WC and wash hand basin.

## **ACCOMMODATION**

# Lounge

10' 11" x 10' 5" ( 3.33m x 3.17m )

# **Dining Room**

10' 5" x 9' 4" ( 3.17m x 2.84m )

## Kitchen

8' 11" x 8' 6" ( 2.72m x 2.59m )

# **First Floor Landing**

# **Bedroom One**

10' 4" x 10' 5" ( 3.15m x 3.17m )

## **Bedroom Two**

9' 6" x 4' 10" ( 2.90m x 1.47m )

## **Shower Room**

Suite of WC, washbasin in vanity unit and shower cubicle.

## Outside

Generous rear garden.

Residential Sales & Lettings | Mortgage Services | Conveyancing | Surveyors | Land & New Homes

This floor plan is for illustrative purposes only. It is not drawn to scale. Any measurements, floor areas (including any total floor area), openings and orientation are approximate. No details are guaranteed, they cannot be relied upon for any purpose and they do not form part of any agreement. No liability is taken for any error, omission or misstatement. A party must rely upon its own inspection(s). Powered by www.focalagent.com