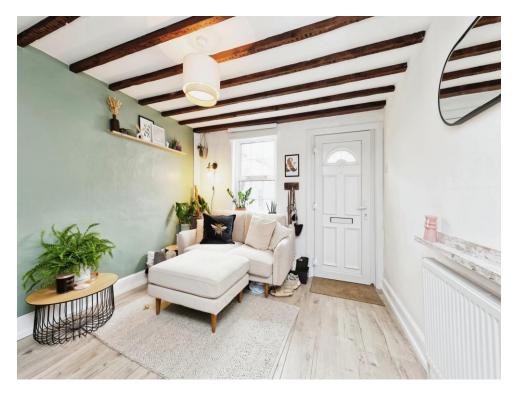

The home opens into a spacious living room with hall leading through to a separate dining room and a modern fitted kitchen. To the first floor, there are two double bedrooms and a shower room with matching suite of shower, WC and wash hand basin.

# Lounge

10' 11" x 10' 5" ( 3.33m x 3.17m )