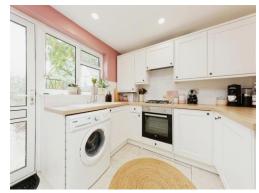

The home opens into a spacious living room with hall leading through to a separate dining room and a modern fitted kitchen. To the first floor, there are two double bedrooms and a shower room with matching suite of shower, WC and wash hand basin.

## Kitchen

8' 11" x 8' 6" ( 2.72m x 2.59m )