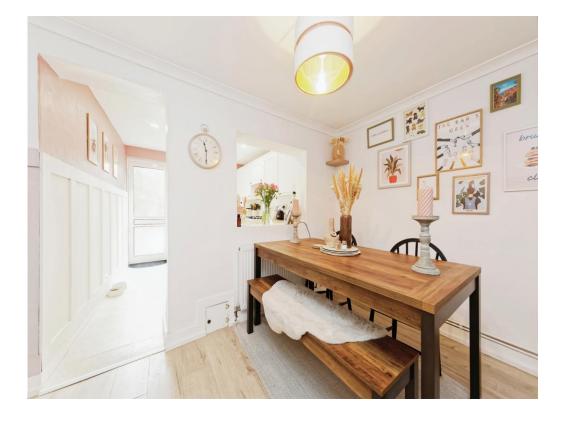

The home opens into a spacious living room with hall leading through to a separate dining room and a modern fitted kitchen. To the first floor, there are two double bedrooms and a shower room with matching suite of shower, WC and wash hand basin.

# **Dining Room**

10' 5" x 9' 4" ( 3.17m x 2.84m )