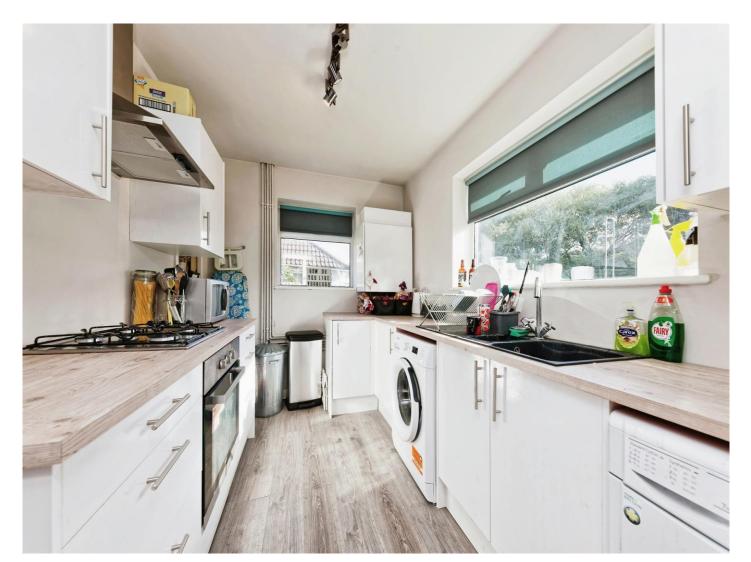

The home opens to the entrance hall leading through to a spacious lounge dining room. There are double doors overlooking the rear garden. There is a modern fitted kitchen with an array of cupboards and work surface space, two double bedrooms with fitted wardrobes and a modern bathroom with matching suite.

#### **Kitchen**

10' 7" x 7' 6" ( 3.23m x 2.29m )