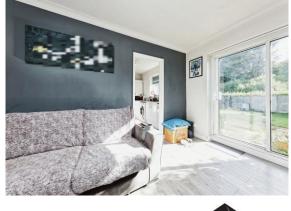

The home opens to the entrance hall leading through to a spacious lounge dining room. There are double doors overlooking the rear garden. There is a modern fitted kitchen with an array of cupboards and work surface space, two double bedrooms with fitted wardrobes and a modern bathroom with matching suite.

#### Living Room

15' 7" x 10' 4" ( 4.75m x 3.15m )