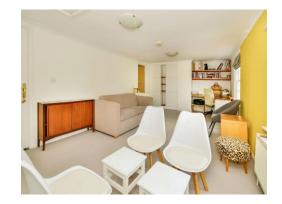

The main living room is a very generous space with ample room for dining table and has a built in desk area and storage space. Leading through to a modern fitted kitchen with plenty of built in storage and work surface.

## **Lounge Dining Room**

19' 9" x 11' 8" ( 6.02m x 3.56m )

Two sash windows, carpet, built in desk and storage area, loft hatch for storage only. Two radiators.