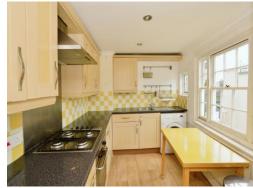

The main living room is a very generous space with ample room for dining table and has a built in desk area and storage space. Leading through to a modern fitted kitchen with plenty of built in storage and work surface.

#### Kitchen

10' 3" Max x 7' 8" Max ( 3.12m Max x 2.34m Max )

Fully fitted, modern kitchen. Matching wall and base units, work surfaces, sink and drainer. Space and plumbing for washing machine, integrated fridge, freezer, oven, gas hob and extractor fan. Sash window.