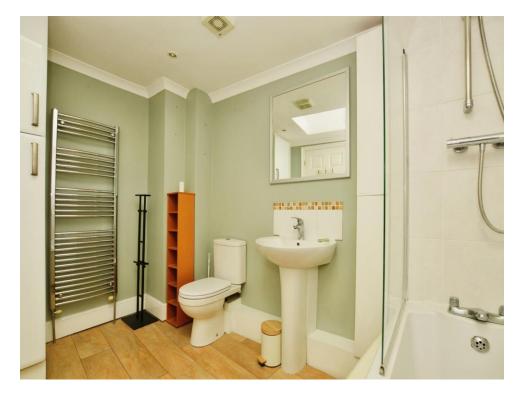

Through the main front door you enter a spacious hallway with access to the double bedroom. There are three built in wardrobe spaces and sash window. The family bathroom has matching suite of bath with shower over, wash hand basin and WC.

#### **Bathroom**

Modern suite with matching fixtures of bath with shower over, WC, wash hand basin, Velux window, partly tiled walls, heated towel rail.