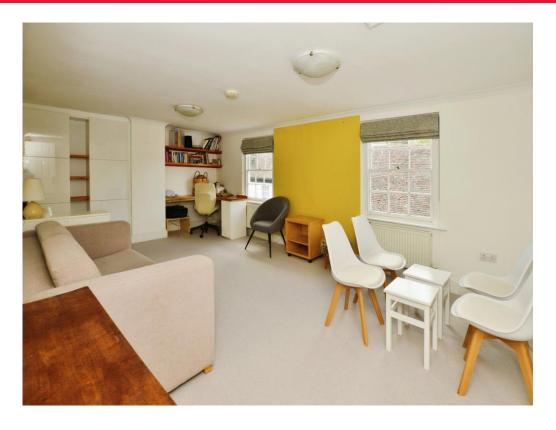

The main living room is a very generous space with ample room for dining table and has a built in desk area and storage space. Leading through to a modern fitted kitchen with plenty of built in storage and work surface.

## **Lounge Dining Room**

19' 9" x 11' 8" ( 6.02m x 3.56m )

Two sash windows, carpet, built in desk and storage area, loft hatch for storage only. Two radiators.