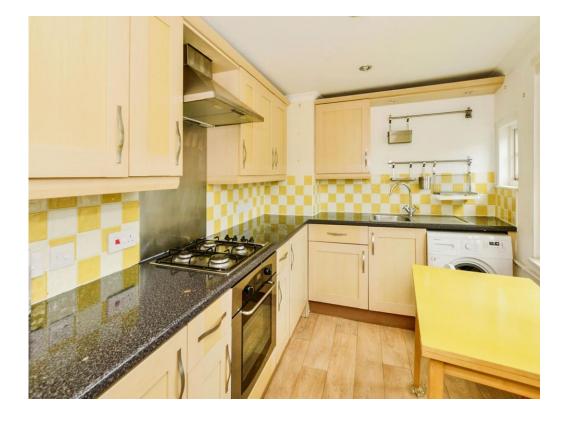

The main living room is a very generous space with ample room for dining table and has a built in desk area and storage space. Leading through to a modern fitted kitchen with plenty of built in storage and work surface.

#### Kitchen

10' 3" Max x 7' 8" Max ( 3.12m Max x 2.34m Max )

Fully fitted, modern kitchen. Matching wall and base units, work surfaces, sink and drainer. Space and plumbing for washing machine, integrated fridge, freezer, oven, gas hob and extractor fan. Sash window.