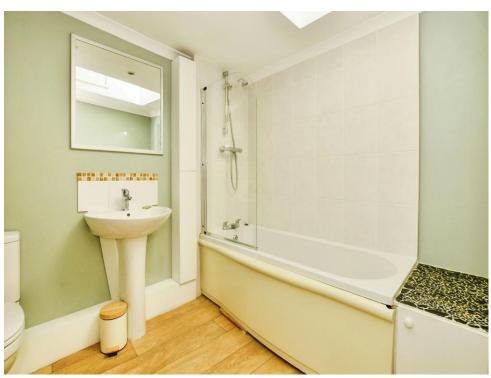

Through the main front door you enter a spacious hallway with access to the double bedroom. There are three built in wardrobe spaces and sash window. The family bathroom has matching suite of bath with shower over, wash hand basin and WC.

#### **Bathroom**

Modern suite with matching fixtures of bath with shower over, WC, wash hand basin, Velux window, partly tiled walls, heated towel rail.