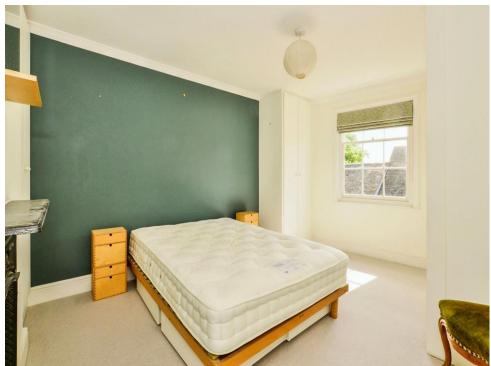

Through the main front door you enter a spacious hallway with access to the double bedroom. There are three built in wardrobe spaces and sash window. The family bathroom has matching suite of bath with shower over, wash hand basin and WC.

#### **Bedroom**

12' 9" x 10' 10" ( 3.89m x 3.30m )

Sash window, radiator, carpet, cast iron fire place, built in wardrobes