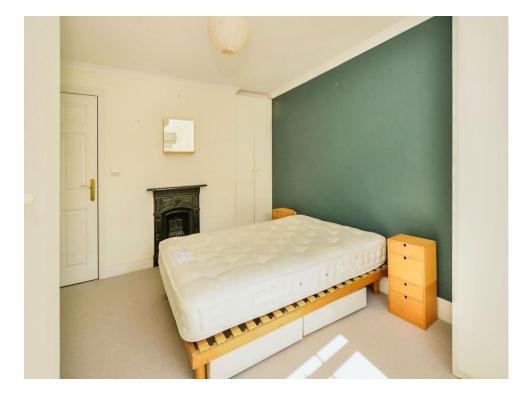

Through the main front door you enter a spacious hallway with access to the double bedroom. There are three built in wardrobe spaces and sash window. The family bathroom has matching suite of bath with shower over, wash hand basin and WC.

#### **Bedroom**

12' 9" x 10' 10" ( 3.89m x 3.30m )

Sash window, radiator, carpet, cast iron fire place, built in wardrobes