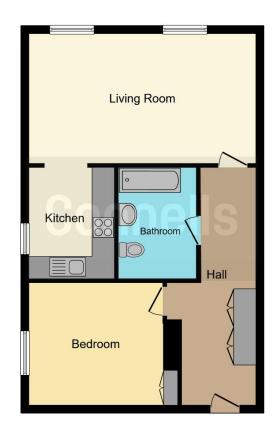

#### **ACCOMMODATION**

#### **Entrance Hall**

Carpet, two radiators, built in storage cupboard

#### **Bedroom**

12' 9" x 10' 10" ( 3.89m x 3.30m )

Sash window, radiator, carpet, cast iron fire place, built in wardrobes

#### **Bathroom**

Modern suite with matching fixtures of bath with shower over, WC, wash hand basin, Velux window, partly tiled walls, heated towel rail.

## **Lounge Dining Room**

19' 9" x 11' 8" ( 6.02m x 3.56m )

Two sash windows, carpet, built in desk and storage area, loft hatch for storage only. Two radiators.

#### Kitchen

10' 3" Max x 7' 8" Max ( 3.12m Max x 2.34m Max )

Fully fitted, modern kitchen. Matching wall and base units, work surfaces, sink and drainer. Space and plumbing for washing machine, integrated fridge, freezer, oven, gas hob and extractor fan. Sash window.