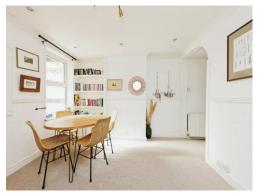

### **Property Description**

Sold with no onward chain, ready to move in and ideal for a growing family or first time buy.

This pretty three bedroom, end of terrace, bay fronted cottage has accommodation across three floors. Inside you will find two reception rooms, a lounge with bay window and feature fireplace and modern fitted kitchen to the ground floor.

## Accommodation

Lounge 13' 2" x 11' 11" ( 4.01m x 3.63m )

**Dining Room** 11' 11" x 10' 11" ( 3.63m x 3.33m )

**Kitchen** 13' x 6' 9" ( 3.96m x 2.06m )

**First Floor** 

Bedroom 1 11' 11" x 11' 5" ( 3.63m x 3.48m )