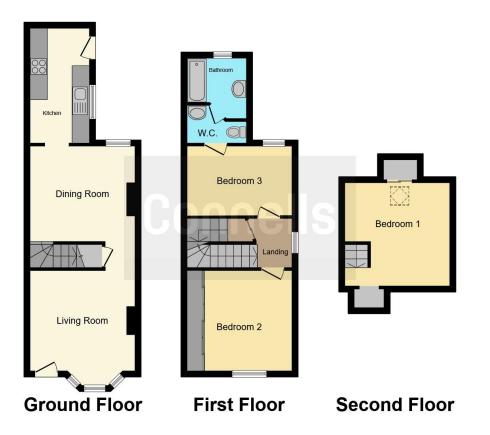

## Accommodation

Lounge 13' 2" x 11' 11" ( 4.01m x 3.63m )

**Dining Room** 11' 11" x 10' 11" ( 3.63m x 3.33m )

**Kitchen** 13' x 6' 9" ( 3.96m x 2.06m )

**First Floor** 

Bedroom 1 11' 11" x 11' 5" ( 3.63m x 3.48m )

Bedroom 2 11' 11" x 7' 10" ( 3.63m x 2.39m )

**Bathroom** 7' 2" x 8' (2.18m x 2.44m) Separate WC.

**Second Floor** 

**Bedroom** 11' 11" x 11' 9" ( 3.63m x 3.58m )

Residential Sales & Lettings | Mortgage Services | Conveyancing | Surveyors | Land & New Homes

This floor plan is for illustrative purposes only. It is not drawn to scale. Any measurements, floor areas (including any total floor area), openings and orientation are approximate. No details are guaranteed, they cannot be relied upon for any purpose and they do not form part of any agreement. No liability is taken for any error, omission or misstatement. A party must rely upon its own inspection(s). Powered by www.focalagent.com