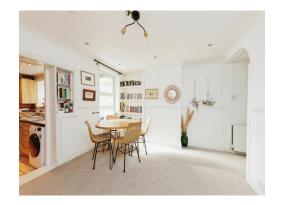

### **Property Description**

Sold with no onward chain, ready to move in and ideal for a growing family or first time buy.

This pretty three bedroom, end of terrace, bay fronted cottage has accommodation across three floors. Inside you will find two reception rooms, a lounge with bay window and feature fireplace and modern fitted kitchen to the ground floor.

## Accommodation

Lounge 13' 2" x 11' 11" ( 4.01m x 3.63m )

**Dining Room** 11' 11" x 10' 11" ( 3.63m x 3.33m )

**Kitchen** 13' x 6' 9" ( 3.96m x 2.06m )

**First Floor** 

Bedroom 1 11' 11" x 11' 5" ( 3.63m x 3.48m )