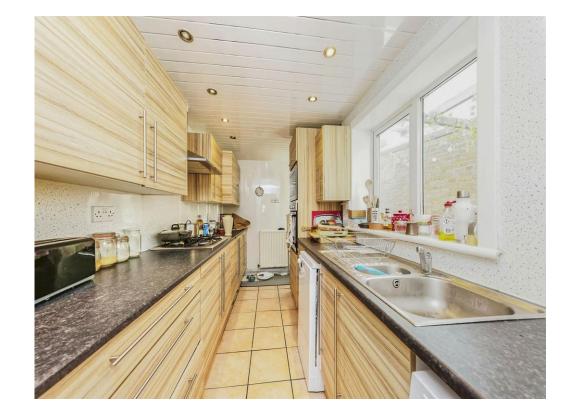

### **Property Description**

Sold with no onward chain, ready to move in and ideal for a growing family or first time buy.

This pretty three bedroom, end of terrace, bay fronted cottage has accommodation across three floors. Inside you will find two reception rooms, a lounge with bay window and feature fireplace and modern fitted kitchen to the ground floor.

## Accommodation

Lounge 13' 2" x 11' 11" ( 4.01m x 3.63m )

**Dining Room** 11' 11" x 10' 11" ( 3.63m x 3.33m )

**Kitchen** 13' x 6' 9" ( 3.96m x 2.06m )

**First Floor** 

Bedroom 1 11' 11" x 11' 5" ( 3.63m x 3.48m )