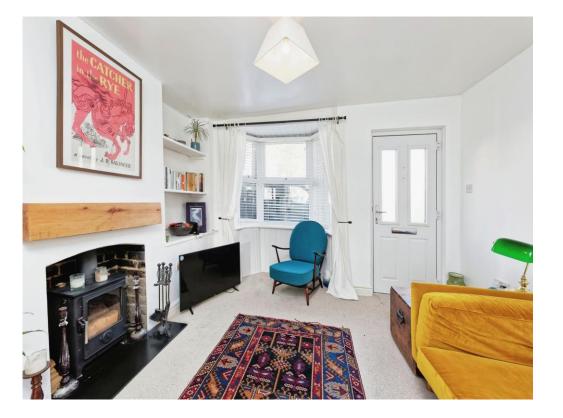

### **Property Description**

Sold with no onward chain, ready to move in and ideal for a growing family or first time buy.

This pretty three bedroom, end of terrace, bay fronted cottage has accommodation across three floors. Inside you will find two reception rooms, a lounge with bay window and feature fireplace and modern fitted kitchen to the ground floor.

## Accommodation

Lounge 13' 2" x 11' 11" ( 4.01m x 3.63m )

**Dining Room** 11' 11" x 10' 11" ( 3.63m x 3.33m )

**Kitchen** 13' x 6' 9" ( 3.96m x 2.06m )

**First Floor** 

Bedroom 1 11' 11" x 11' 5" ( 3.63m x 3.48m )