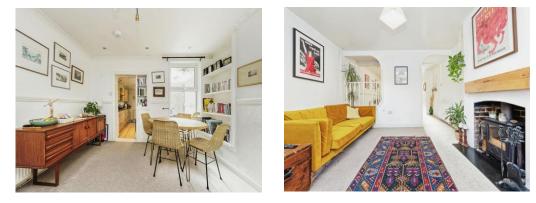

### **Property Description**

Sold with no onward chain, ready to move in and ideal for a growing family or first time buy.

This pretty three bedroom, end of terrace, bay fronted cottage has accommodation across three floors. Inside you will find two reception rooms, a lounge with bay window and feature fireplace and modern fitted kitchen to the ground floor.

## Accommodation

Lounge 13' 2" x 11' 11" ( 4.01m x 3.63m )

**Dining Room** 11' 11" x 10' 11" ( 3.63m x 3.33m )

**Kitchen** 13' x 6' 9" ( 3.96m x 2.06m )

**First Floor** 

Bedroom 1 11' 11" x 11' 5" ( 3.63m x 3.48m )