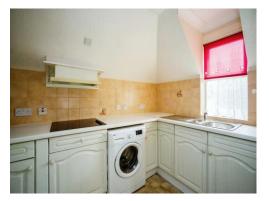

#### Kitchen

10' 8" x 6' 1" ( 3.25m x 1.85m )

Window, fully fitted kitchen, matching wall and base units, work surface over, one and half sink and drainer, washing machine, fridge freezer, integrated electric oven and hob.