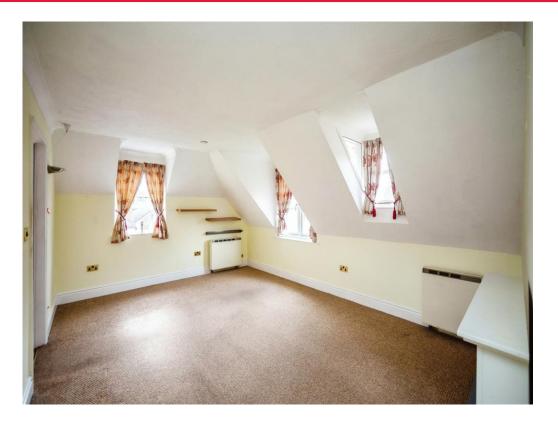

### **Bedroom One**

12' 1" x 11' ( 3.68m x 3.35m )

Carpet, electric storage heater, window. Built in wardrobe storage

#### **Bedroom Two**

7' 6" x 6' 11" ( 2.29m x 2.11m )

Window, carpet, electric storage heater