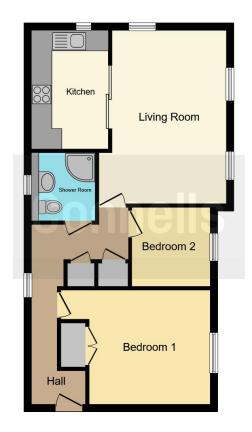

The building has communal lounge and laundry areas whilst providing every day living facilities within a spacious two bedroom apartment on the top floor. The main bedroom provides built in wardrobe space. The entrance hall enjoys further storage and airing cupboards whilst providing access to a spacious, double aspect lounge, modernised shower room and fully fitted kitchen with white goods to include fridge freezer, washing machine and built in oven and hob.

#### **Entrance Hall**

Door leading to carpeted area, airing cupboard, storage cupboard, electric storage heater

## Lounge

16' 1" x 11' 10" ( 4.90m x 3.61m )

Three windows, double aspect, carpet, electric stand along fire place, electric storage heater

#### Kitchen

10' 8" x 6' 1" ( 3.25m x 1.85m )

Window, fully fitted kitchen, matching wall and base units, work surface over, one and half sink and drainer, washing machine, fridge freezer, integrated electric oven and hob.

### **Bedroom One**

12' 1" x 11' ( 3.68m x 3.35m )

Carpet, electric storage heater, window. Built in wardrobe storage

#### **Bedroom Two**

7' 6" x 6' 11" ( 2.29m x 2.11m )

Window, carpet, electric storage heater

#### **Shower Room**

Shower cubicle, WC, wash hand basin with vanity unit, window, fully tiled walls and floor

Residential Sales & Lettings | Mortgage Services | Conveyancing | Surveyors | Land & New Homes