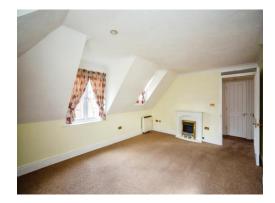

## Lounge

16' 1" x 11' 10" ( 4.90m x 3.61m )

Three windows, double aspect, carpet, electric stand along fire place, electric storage heater