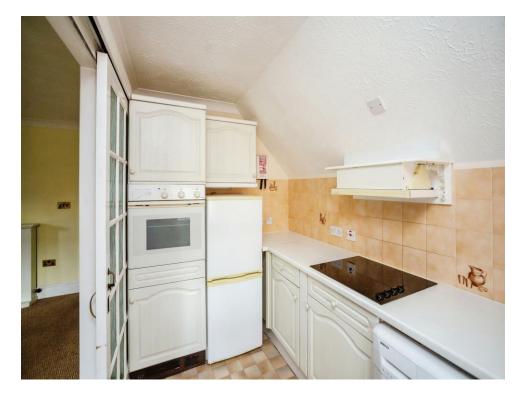

#### Kitchen

10' 8" x 6' 1" ( 3.25m x 1.85m )

Window, fully fitted kitchen, matching wall and base units, work surface over, one and half sink and drainer, washing machine, fridge freezer, integrated electric oven and hob.