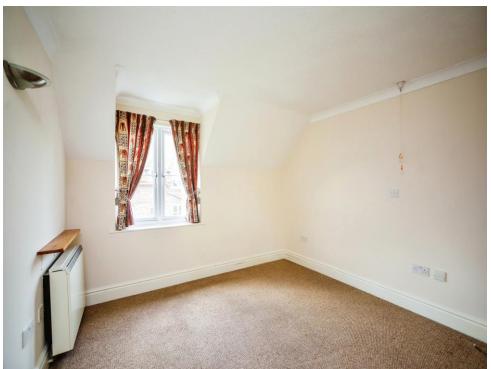

### **Bedroom One**

12' 1" x 11' ( 3.68m x 3.35m )

Carpet, electric storage heater, window. Built in wardrobe storage

#### **Bedroom Two**

7' 6" x 6' 11" ( 2.29m x 2.11m )

Window, carpet, electric storage heater