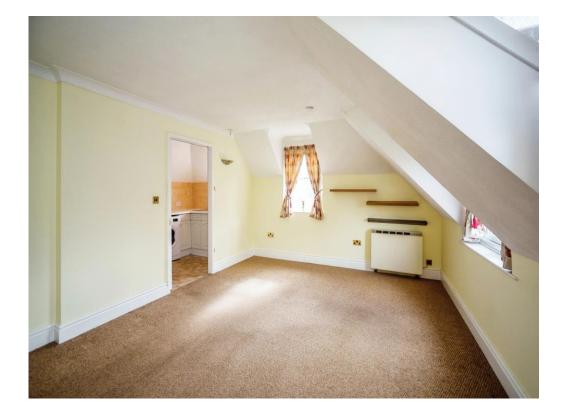

## Lounge

16' 1" x 11' 10" ( 4.90m x 3.61m )

Three windows, double aspect, carpet, electric stand along fire place, electric storage heater