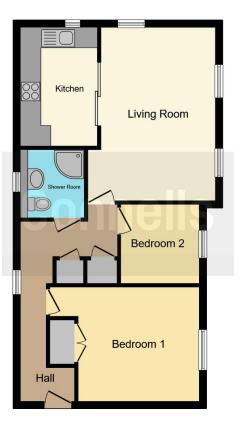

The building has communal lounge and laundry areas whilst providing every day living facilities within a spacious two bedroom apartment on the top floor. The main bedroom provides built in wardrobe space. The entrance hall enjoys further storage and airing cupboards whilst providing access to a spacious, double aspect lounge, modernised shower room and fully fitted kitchen with white goods to include fridge freezer, washing machine and built in oven and hob.

#### **Entrance Hall**

Door leading to carpeted area, airing cupboard, storage cupboard, electric storage heater

#### Lounge

16' 1" x 11' 10" ( 4.90m x 3.61m )

Three windows, double aspect, carpet, electric stand along fire place, electric storage heater

#### 10' 8" x 6' 1" ( 3.25m x 1.85m )

Window, fully fitted kitchen, matching wall and base units, work surface over, one and half sink and drainer, washing machine, fridge freezer, integrated electric oven and hob.

# **Bedroom One**

12' 1" x 11' (3.68m x 3.35m) Carpet, electric storage heater, window. Built in wardrobe storage

## **Bedroom Two**

7' 6" x 6' 11" ( 2.29m x 2.11m ) Window, carpet, electric storage heater

# **Shower Room**

Shower cubicle, WC, wash hand basin with vanity unit, window, fully tiled walls and floor

Residential Sales & Lettings | Mortgage Services | Conveyancing | Surveyors | Land & New Homes