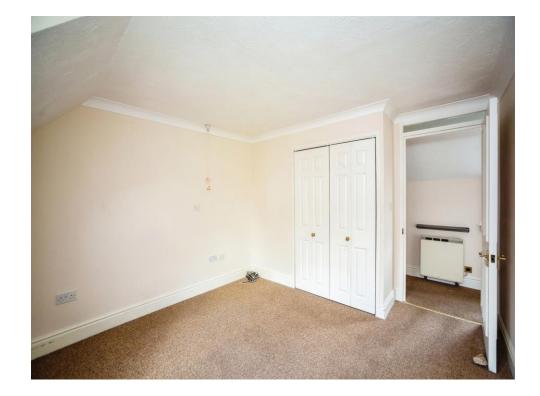

# **Bedroom One**

12' 1" x 11' (3.68m x 3.35m) Carpet, electric storage heater, window. Built in wardrobe storage

# **Shower Room**

Shower cubicle, WC, wash hand basin with vanity unit, window, fully tiled walls and floor

Residential Sales & Lettings | Mortgage Services | Conveyancing | Surveyors | Land & New Homes