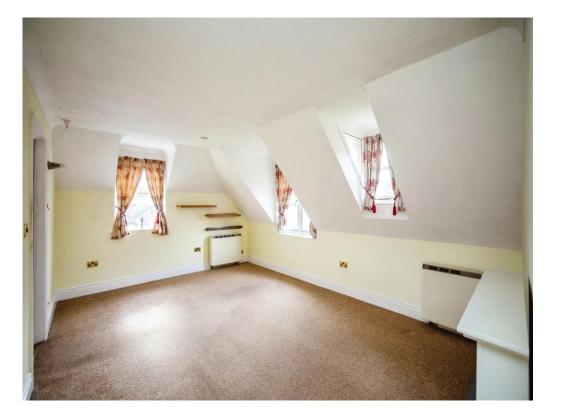

#### Lounge

16' 1" x 11' 10" ( 4.90m x 3.61m )

Three windows, double aspect, carpet, electric stand along fire place, electric storage heater

# **Bedroom One**

12' 1" x 11' (3.68m x 3.35m) Carpet, electric storage heater, window. Built in wardrobe storage

## **Bedroom Two**

7' 6" x 6' 11" ( 2.29m x 2.11m ) Window, carpet, electric storage heater