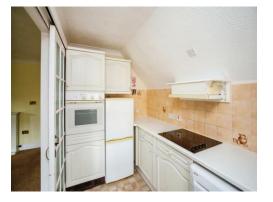

### **Kitchen**

#### 10' 8" x 6' 1" ( 3.25m x 1.85m )

Window, fully fitted kitchen, matching wall and base units, work surface over, one and half sink and drainer, washing machine, fridge freezer, integrated electric oven and hob.