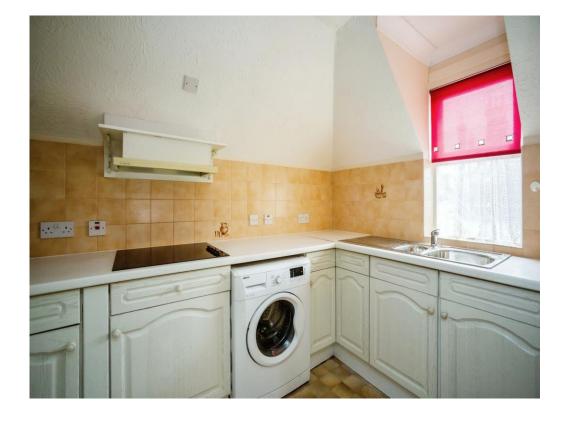

### **Kitchen**

#### 10' 8" x 6' 1" ( 3.25m x 1.85m )

Window, fully fitted kitchen, matching wall and base units, work surface over, one and half sink and drainer, washing machine, fridge freezer, integrated electric oven and hob.