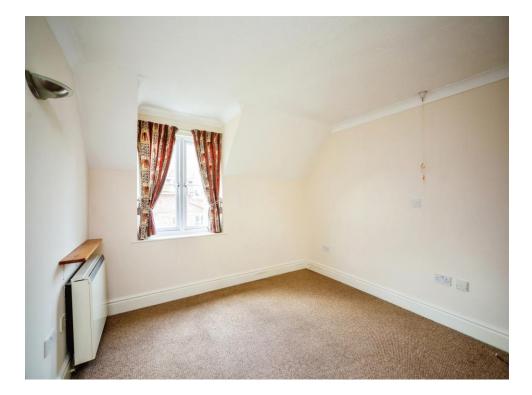

# **Bedroom One**

12' 1" x 11' (3.68m x 3.35m) Carpet, electric storage heater, window. Built in wardrobe storage

## **Bedroom Two**

7' 6" x 6' 11" ( 2.29m x 2.11m ) Window, carpet, electric storage heater