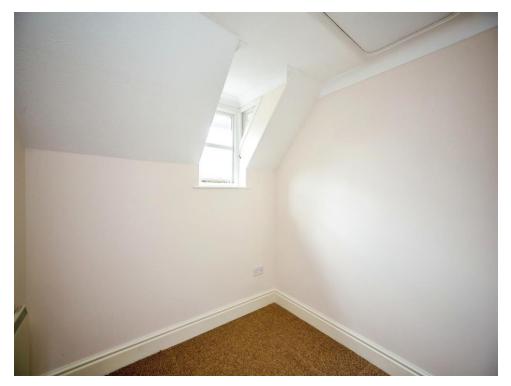

## **Bedroom Two**

7' 6" x 6' 11" ( 2.29m x 2.11m ) Window, carpet, electric storage heater