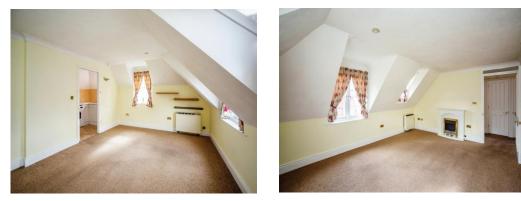

#### Lounge

16' 1" x 11' 10" ( 4.90m x 3.61m )

Three windows, double aspect, carpet, electric stand along fire place, electric storage heater

# **Bedroom One**

12' 1" x 11' (3.68m x 3.35m) Carpet, electric storage heater, window. Built in wardrobe storage

## **Bedroom Two**

7' 6" x 6' 11" ( 2.29m x 2.11m ) Window, carpet, electric storage heater