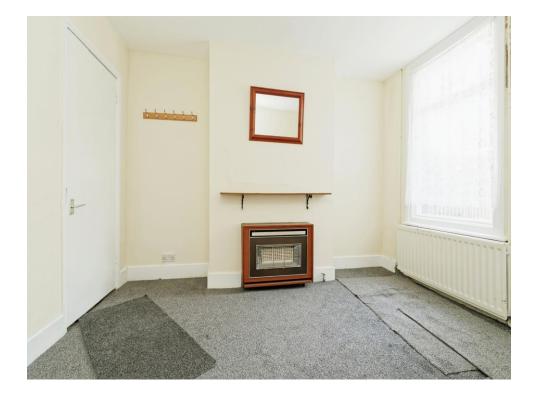

### Lounge

11' 8" x 10' 9" ( 3.56m x 3.28m )

Carpet, window, radiator, exposed brick feature chimney breast