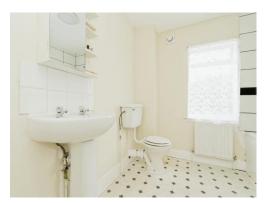

The first floor houses two double bedrooms, both of which have built in wardrobe storage. The rear bedroom enjoys direct access to the spacious bathroom including a bath with shower over, wash hand basin and WC.

#### **Bathroom**

Window, suite of WC, washbasin and bath with shower over. Radiator. Large Built in Storage cupboard.