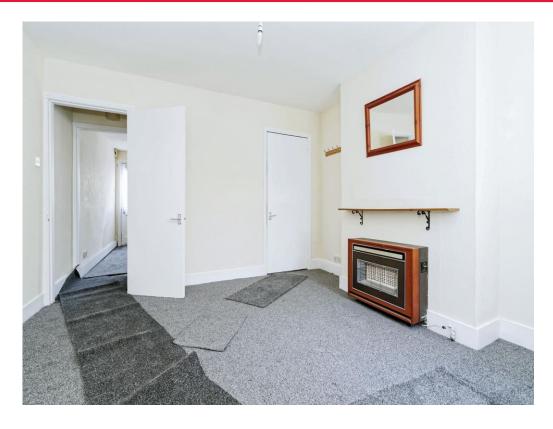

## **Dining Room**

11'8" x 11' (3.56m x 3.35m)

Window, radiator, carpet

#### **Basement**

11' 8" x 10' 9" ( 3.56m x 3.28m )

Small window