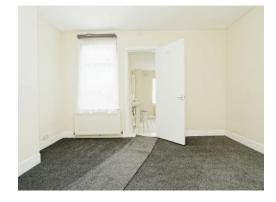

The first floor houses two double bedrooms, both of which have built in wardrobe storage. The rear bedroom enjoys direct access to the spacious bathroom including a bath with shower over, wash hand basin and WC.

#### **Bedroom One**

13' 7" x 10' 8" ( 4.14m x 3.25m )

Window, carpet, radiator, storage cupboard with access to loft hatch.

#### **Bedroom Two**

13' 7" x 11' 2" ( 4.14m x 3.40m )

Window, carpet and cupboard.