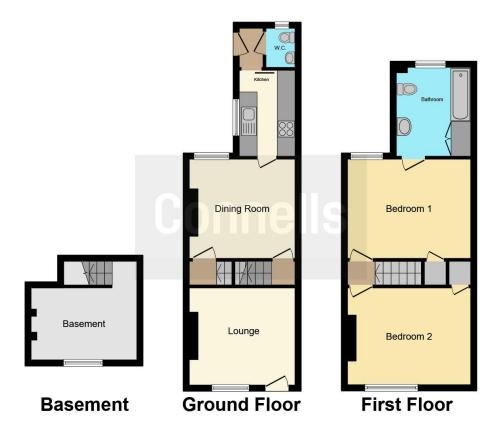

## **Property Description**

A perfect starter home for someone to move straight in to and enjoy the convenience of being so close to Faversham town centre and main line train station.

The property has been redecorated and new carpets put down so is ready to move in to! Set over three floors, you enter on the ground floor in to a lounge through to a dining room, fitted kitchen and downstairs WC. There is access to the rear garden beyond the kitchen area and a door in the dining room leading to the basement area, ideal for storage or further development.

The first floor houses two double bedrooms, both of which have built in wardrobe storage. The rear bedroom enjoys direct access to the spacious bathroom including a bath with shower over, wash hand basin and WC.

### Lounge

11' 8" x 10' 9" ( 3.56m x 3.28m )

Carpet, window, radiator, exposed brick feature chimney breast

## **Dining Room**

11'8" x 11' (3.56m x 3.35m)

Window, radiator, carpet

#### Kitchen

9' 6" x 6' 3" ( 2.90m x 1.91m )

Fitted kitchen with matching wall and base units. Work surface over, one and a half sink and drainer, stand alone electric oven with gas hob. Central heating combi boiler, window

#### Wc

#### **Basement**

11' 8" x 10' 9" ( 3.56m x 3.28m )

Small window

## **First Floor Landing**

Carpet

#### **Bedroom One**

13' 7" x 10' 8" ( 4.14m x 3.25m )

Window, carpet, radiator, storage cupboard with access to loft hatch.

#### **Bedroom Two**

13' 7" x 11' 2" ( 4.14m x 3.40m )

Window, carpet and cupboard.

#### **Bathroom**

Window, suite of WC, washbasin and bath with shower over. Radiator. Large Built in Storage cupboard.