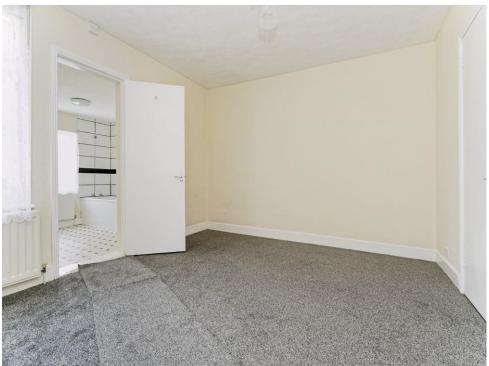

#### **Bedroom One**

13' 7" x 10' 8" ( 4.14m x 3.25m )

Window, carpet, radiator, storage cupboard with access to loft hatch.

#### **Bedroom Two**

13' 7" x 11' 2" ( 4.14m x 3.40m )

Window, carpet and cupboard.