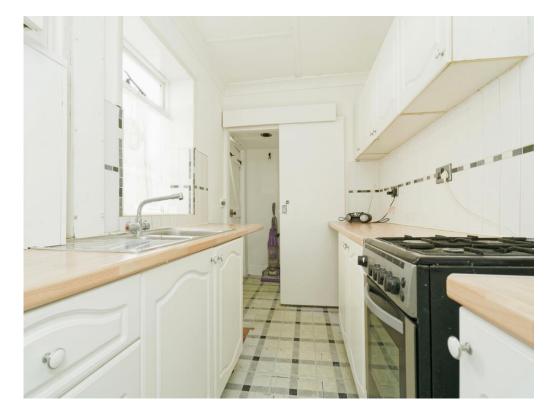

#### Kitchen

9' 6" x 6' 3" ( 2.90m x 1.91m )

Fitted kitchen with matching wall and base units. Work surface over, one and a half sink and drainer, stand alone electric oven with gas hob. Central heating combi boiler, window