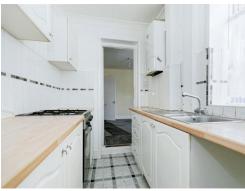

#### Kitchen

9' 6" x 6' 3" ( 2.90m x 1.91m )

Fitted kitchen with matching wall and base units. Work surface over, one and a half sink and drainer, stand alone electric oven with gas hob. Central heating combi boiler, window