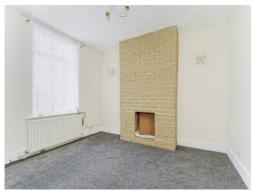

### Lounge

11' 8" x 10' 9" ( 3.56m x 3.28m )

Carpet, window, radiator, exposed brick feature chimney breast