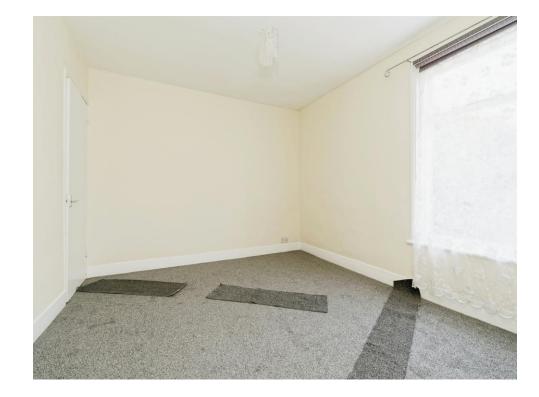

### Lounge

11' 8" x 10' 9" ( 3.56m x 3.28m )

Carpet, window, radiator, exposed brick feature chimney breast

## **Dining Room**

11'8" x 11' (3.56m x 3.35m)

Window, radiator, carpet

#### **Bedroom One**

13' 7" x 10' 8" ( 4.14m x 3.25m )

Window, carpet, radiator, storage cupboard with access to loft hatch.

#### **Bedroom Two**

13' 7" x 11' 2" ( 4.14m x 3.40m )

Window, carpet and cupboard.