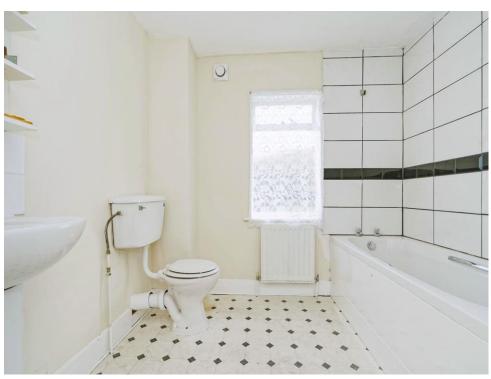

#### **Bathroom**

Window, suite of WC, washbasin and bath with shower over. Radiator. Large Built in Storage cupboard.