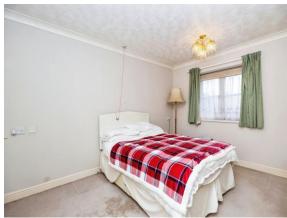

Bedroom One 13' 1" x 9' 3" ( 3.99m x 2.82m )

Window, electric wall heater, built in wardrobes

**Bedroom Two** 9' 1" x 6' 1" ( 2.77m x 1.85m )

Window