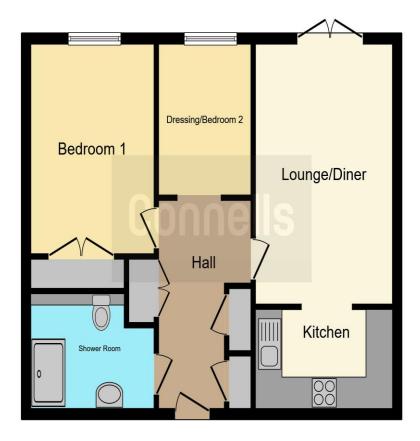

The property itself comprises a spacious open plan lounge dining room with double doors overlooking the garden area. There is a fitted kitchen with plenty of storage space and work surface, two double bedrooms and a shower room.

#### **Entrance Hall**

Two built in wardrobes, electric wall heater

Lounge 16' 3" x 10' 2" ( 4.95m x 3.10m )

Carpet, double doors to garden area

**Kitchen** 10' 1" x 6' 7" ( 3.07m x 2.01m )

Fitted kitchen, matching wall and base units, work surface over, electric oven and hob, space for washing machine, extractor fan.

Bedroom One 13' 1" x 9' 3" ( 3.99m x 2.82m )

Window, electric wall heater, built in wardrobes

**Bedroom Two** 9' 1" x 6' 1" ( 2.77m x 1.85m )

Window

#### **Shower Room**

Shower cubicle, WC and wash had basin, fully tiled, towel rail

This floorplan is for illustrative purposes only and is not drawn to scale. Measurements, floor-areas, openings and orientations are approximate. They should not be relied upon for any purpose and do not form any part of an agreement. No liability is taken for any error or mis-statement. All parties must rely on their own inspections.