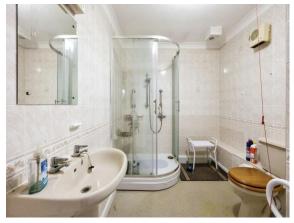

#### **Shower Room**

Shower cubicle, WC and wash had basin, fully tiled, towel rail

This floorplan is for illustrative purposes only and is not drawn to scale. Measurements, floor-areas, openings and orientations are approximate. They should not be relied upon for any purpose and do not form any part of an agreement. No liability is taken for any error or mis-statement. All parties must rely on their own inspections.