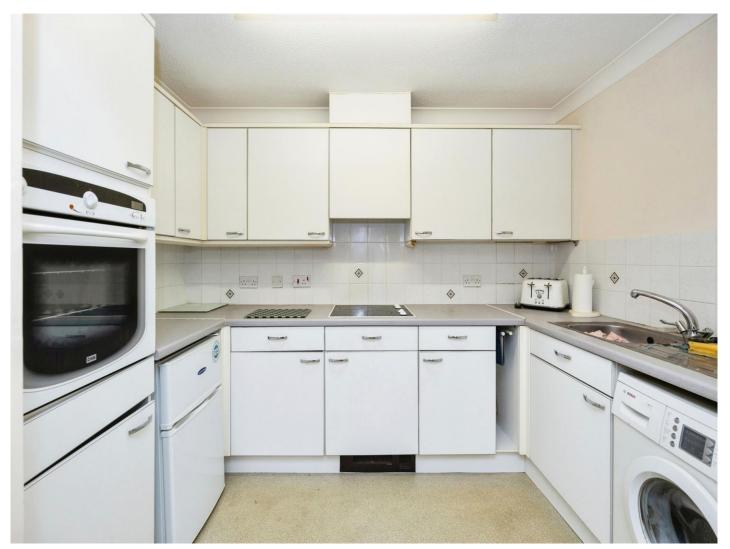

The property itself comprises a spacious open plan lounge dining room with double doors overlooking the garden area. There is a fitted kitchen with plenty of storage space and work surface, two double bedrooms and a shower room.

#### **Entrance Hall**

Two built in wardrobes, electric wall heater

Lounge 16' 3" x 10' 2" ( 4.95m x 3.10m )

Carpet, double doors to garden area

**Kitchen** 10' 1" x 6' 7" ( 3.07m x 2.01m )

Fitted kitchen, matching wall and base units, work surface over, electric oven and hob, space for washing machine, extractor fan.