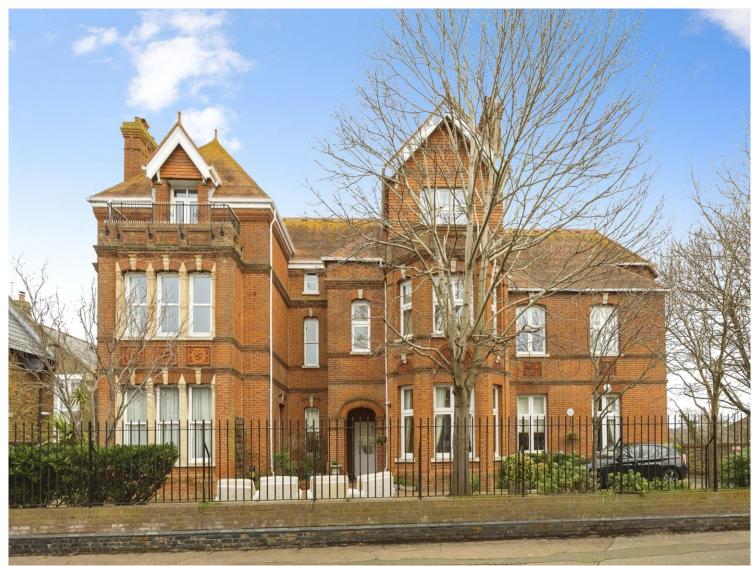

### William Gibbs Court Faversham ME13 8RP

A spacious two bedroom, ground floor apartment with a garden area directly outside double doors from the lounge. Set in a purpose built block of flats for residents over the age of 60, Communal lounge areas available and on site parking available, sold with no onward chain.

Residential Sales & Lettings | Mortgage Services | Conveyancing | Surveyors | Land & New Homes

Sold with no onward chain is this spacious two bedroom, ground floor apartment set in a purpose block for residents over the age of 60 years.