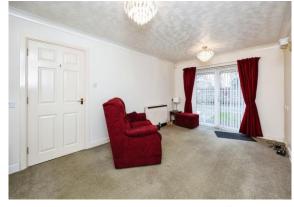

The property itself comprises a spacious open plan lounge dining room with double doors overlooking the garden area. There is a fitted kitchen with plenty of storage space and work surface, two double bedrooms and a shower room.

#### **Entrance Hall**

Two built in wardrobes, electric wall heater

Lounge 16' 3" x 10' 2" ( 4.95m x 3.10m )

Carpet, double doors to garden area

**Kitchen** 10' 1" x 6' 7" ( 3.07m x 2.01m )

Fitted kitchen, matching wall and base units, work surface over, electric oven and hob, space for washing machine, extractor fan.