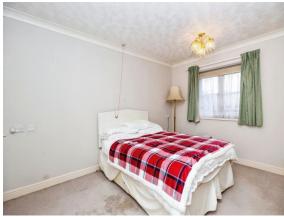

Bedroom One 13' 1" x 9' 3" ( 3.99m x 2.82m )

Window, electric wall heater, built in wardrobes

**Bedroom Two** 9' 1" x 6' 1" ( 2.77m x 1.85m )

Window