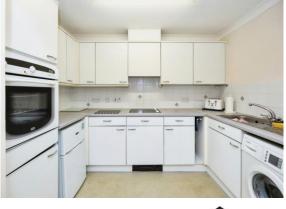

The property itself comprises a spacious open plan lounge dining room with double doors overlooking the garden area. There is a fitted kitchen with plenty of storage space and work surface, two double bedrooms and a shower room.

#### **Entrance Hall**

Two built in wardrobes, electric wall heater

Lounge 16' 3" x 10' 2" ( 4.95m x 3.10m )

Carpet, double doors to garden area

**Kitchen** 10' 1" x 6' 7" ( 3.07m x 2.01m )

Fitted kitchen, matching wall and base units, work surface over, electric oven and hob, space for washing machine, extractor fan.