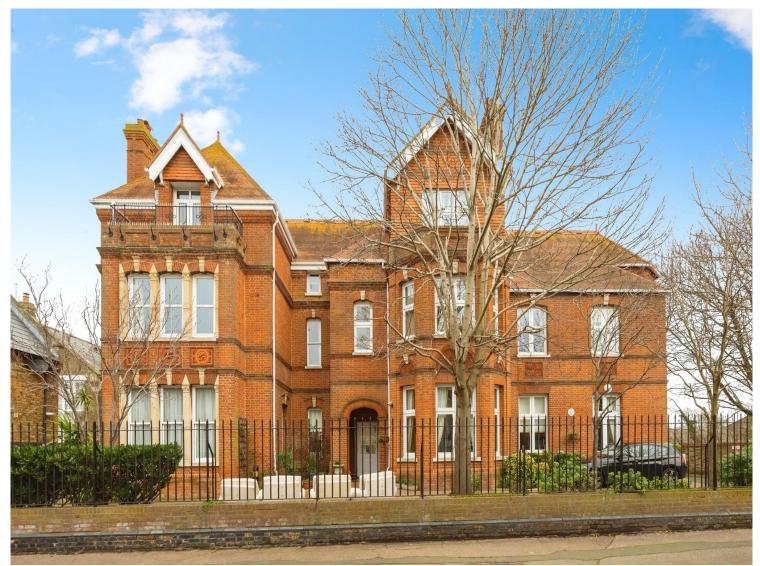

### William Gibbs Court Faversham ME13 8RP

A SPACIOUS TWO BEDROOM, ground floor apartment with a garden area directly outside double doors from the lounge. SET IN A PURPOSE BUILT BLOCK OF FLATS FOR RESIDENTS OVER THE AGE OF 60, Communal lounge areas available and on-site parking available, sold with NO ONWARD CHAIN.

Residential Sales & Lettings | Mortgage Services | Conveyancing | Surveyors | Land & New Homes

Sold with no onward chain is this spacious two bedroom, ground floor apartment set in a purpose block for residents over the age of 60 years.