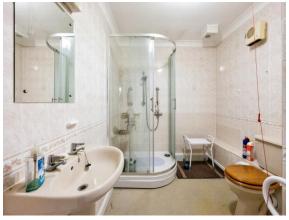

#### Shower Room

Shower cubicle, WC and wash had basin, fully tiled, towel rail

This floorplan is for illustrative purposes only and is not drawn to scale. Measurements, floor-areas, openings and orientations are approximate. They should not be relied upon for any purpose and do not form any part of an agreement. No liability is taken for any error or mis-statement. All parties must rely on their own inspections.