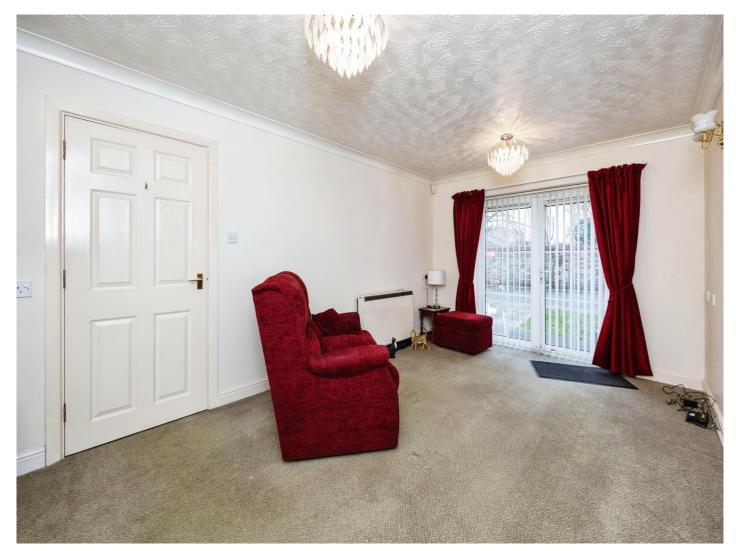

The property itself comprises a spacious open plan lounge dining room with double doors overlooking the garden area. There is a fitted kitchen with plenty of storage space and work surface, two double bedrooms and a shower room.

#### **Entrance Hall**

Two built in wardrobes, electric wall heater

Lounge 16' 3" x 10' 2" ( 4.95m x 3.10m )

Carpet, double doors to garden area

**Kitchen** 10' 1" x 6' 7" ( 3.07m x 2.01m )

Fitted kitchen, matching wall and base units, work surface over, electric oven and hob, space for washing machine, extractor fan.