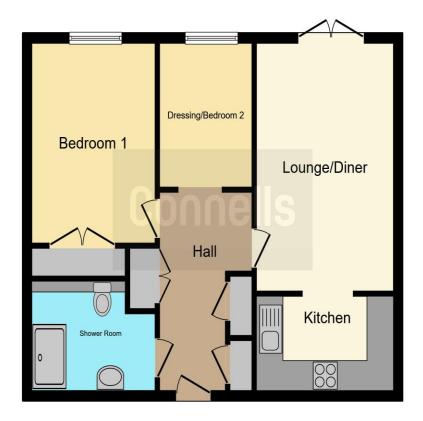

#### Shower Room

Shower cubicle, WC and wash had basin, fully tiled, towel rail

This floorplan is for illustrative purposes only and is not drawn to scale. Measurements, floor-areas, openings and orientations are approximate. They should not be relied upon for any purpose and do not form any part of an agreement. No liability is taken for any error or mis-statement. All parties must rely on their own inspections.