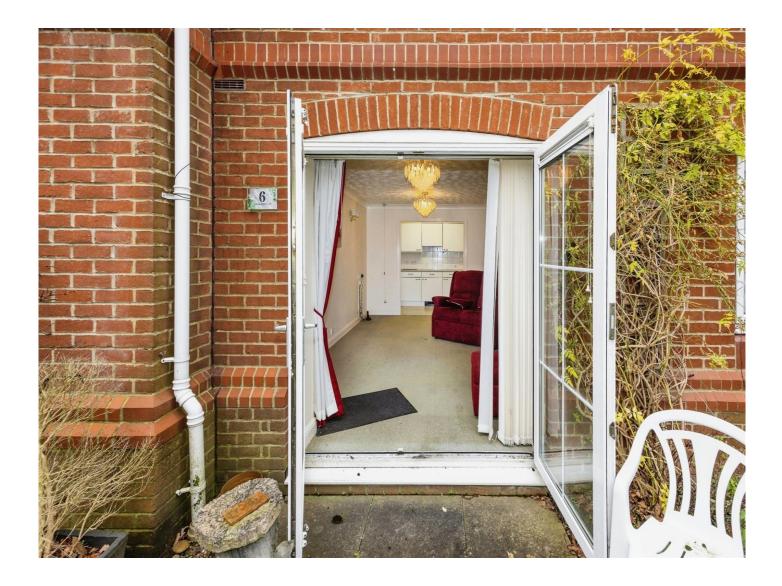

The property itself comprises a spacious open plan lounge dining room with double doors overlooking the garden area. There is a fitted kitchen with plenty of storage space and work surface, two double bedrooms and a shower room.

#### **Entrance Hall**

Two built in wardrobes, electric wall heater

Lounge 16' 3" x 10' 2" ( 4.95m x 3.10m )

Carpet, double doors to garden area

**Kitchen** 10' 1" x 6' 7" ( 3.07m x 2.01m )

Fitted kitchen, matching wall and base units, work surface over, electric oven and hob, space for washing machine, extractor fan.