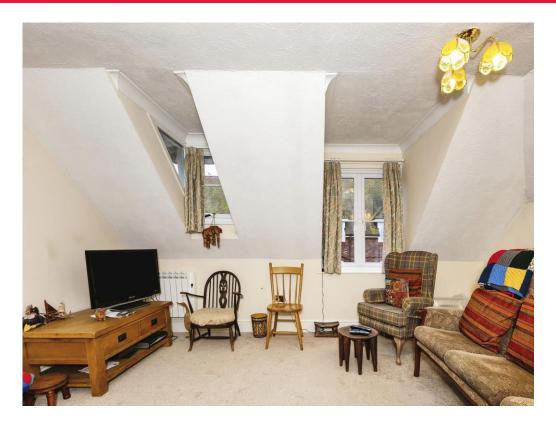

# Lounge

12' 3" x 10' 11" ( 3.73m x 3.33m )

# **Dining Area**

6' 8" x 5' 6" ( 2.03m x 1.68m )