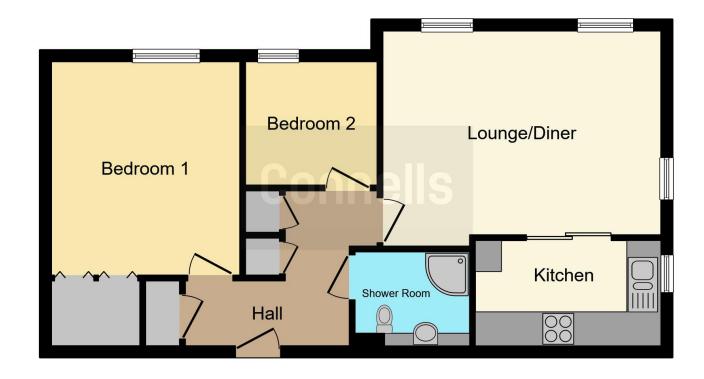

#### **ACCOMMODATION**

#### **Entrance Hall**

# Lounge

12' 3" x 10' 11" ( 3.73m x 3.33m )

# **Dining Area**

6' 8" x 5' 6" ( 2.03m x 1.68m )

#### Kitchen

10' 8" x 6' 1" ( 3.25m x 1.85m )

#### **Bedroom 1**

12' 3" x 10' 11" ( 3.73m x 3.33m )

#### Bedroom 2

7' 6" x 7' 1" ( 2.29m x 2.16m )

## **Bathroom**

6' 7" x 5' 5" ( 2.01m x 1.65m )

Residential Sales & Lettings | Mortgage Services | Conveyancing | Surveyors | Land & New Homes

This floorplan is for illustrative purposes only and is not drawn to scale. Measurements, floor-areas, openings and orientations are approximate. They should not be relied upon for any purpose and do not form any part of an agreement. No liability is taken for any error or mis-statement. All parties must rely on their own inspections.