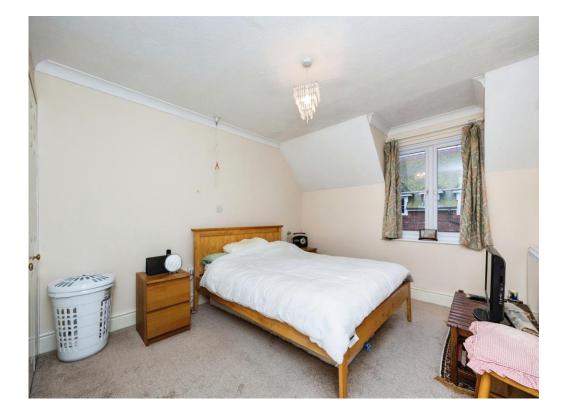

#### **Bedroom 1**

12' 3" x 10' 11" ( 3.73m x 3.33m )

# Lounge

12' 3" x 10' 11" ( 3.73m x 3.33m )