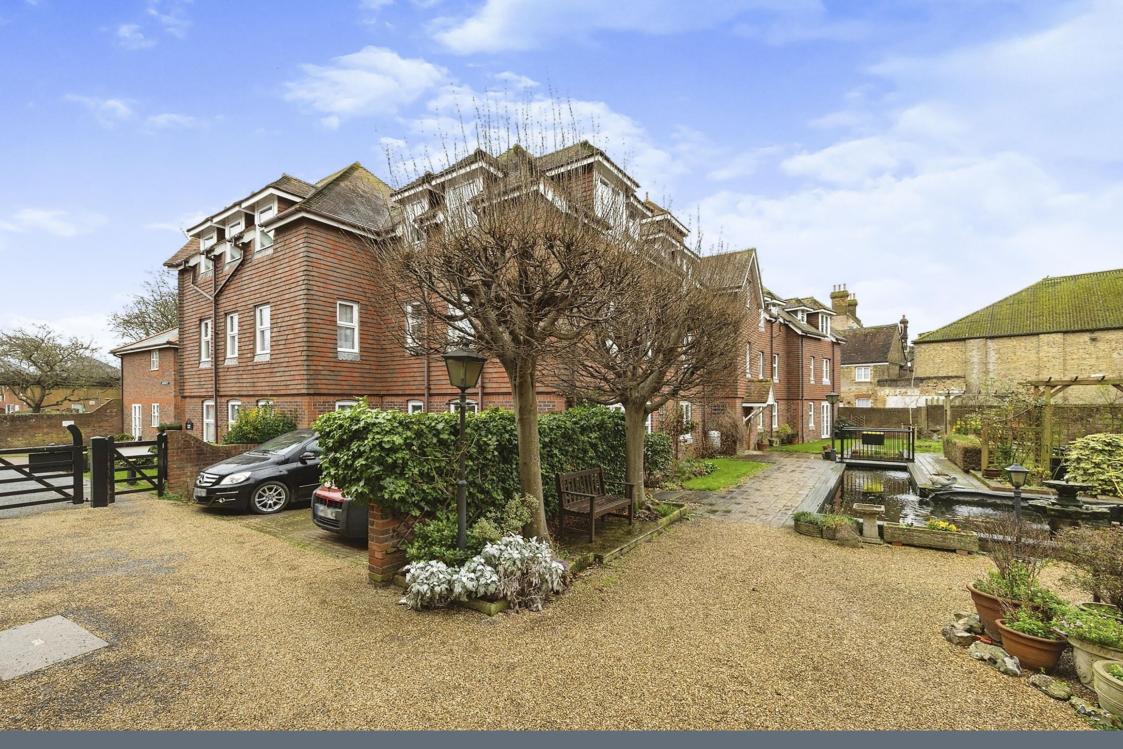

The residents also benefit from the beautifully maintained communal grounds, including the pond, water features and established trees and flower borders, with seating around the grounds for the residents to sit, relax and socialise. Access to the apartment can be located from the gardens or from main entrance, while communal parking is available for quests and residents directly outside the development.

#### Outside

The gardens are communal and consist of a superbly kept central courtyard with ornamental pond and seating areas interspersed. The exterior areas are well kept and are part of the annual service charge payable. Limited shared parking.