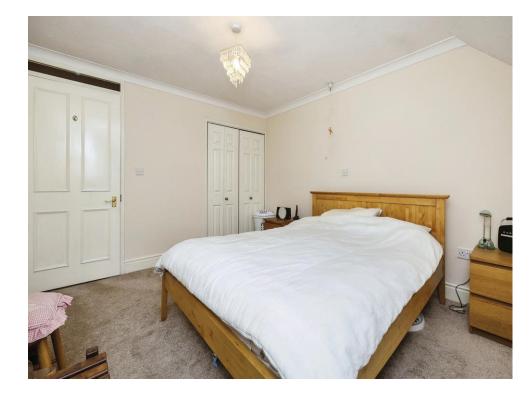

#### **Bedroom 1**

12' 3" x 10' 11" ( 3.73m x 3.33m )

#### Bedroom 2

7' 6" x 7' 1" ( 2.29m x 2.16m )