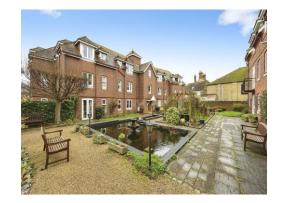

The residents also benefit from the beautifully maintained communal grounds, including the pond, water features and established trees and flower borders, with seating around the grounds for the residents to sit, relax and socialise. Access to the apartment can be located from the gardens or from main entrance, while communal parking is available for quests and residents directly outside the development.

#### Outside

The gardens are communal and consist of a superbly kept central courtyard with ornamental pond and seating areas interspersed. The exterior areas are well kept and are part of the annual service charge payable. Limited shared parking.