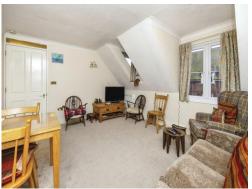

# Lounge

12' 3" x 10' 11" ( 3.73m x 3.33m )

# **Dining Area**

6' 8" x 5' 6" ( 2.03m x 1.68m )