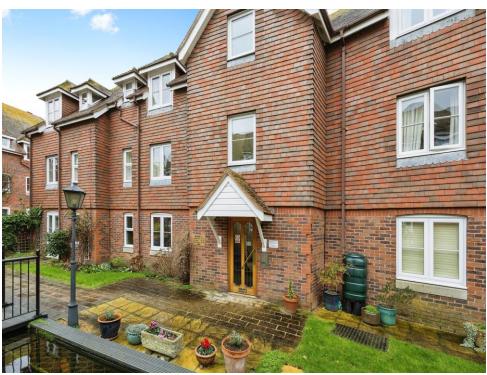

Gange Mews itself offers a range of in house services and facilities, including a communal lounge, laundry room, guest rooms and resident manager assistance as required. There is also pull cords to rooms and intercom access. A lift to all floors is also available to reach the apartments.

The residents also benefit from the beautifully maintained communal grounds, including the pond, water features and established trees and flower borders, with seating around the grounds for the residents to sit, relax and socialise. Access to the apartment can be located from the gardens or from main entrance, while communal parking is available for guests and residents directly outside the development.