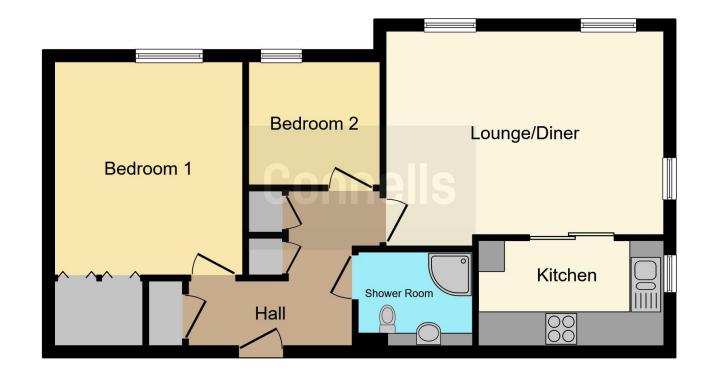

#### Accommodation

#### **Entrance Hall**

# Lounge

12' 3" x 10' 11" ( 3.73m x 3.33m )

# **Dining Area**

6' 8" x 5' 6" ( 2.03m x 1.68m )

## Kitchen

10' 8" x 6' 1" ( 3.25m x 1.85m )

## Bedroom 1

12' 3" x 10' 11" ( 3.73m x 3.33m )

## Bedroom 2

7' 6" x 7' 1" ( 2.29m x 2.16m )

#### Bathroom

6' 7" x 5' 5" ( 2.01m x 1.65m )

Residential Sales & Lettings | Mortgage Services | Conveyancing | Surveyors | Land & New Homes

This floorplan is for illustrative purposes only and is not drawn to scale. Measurements, floor-areas, openings and orientations are approximate. They should not be relied upon for any purpose and do not form any part of an agreement. No liability is taken for any error or mis-statement. All parties must rely on their own inspections.