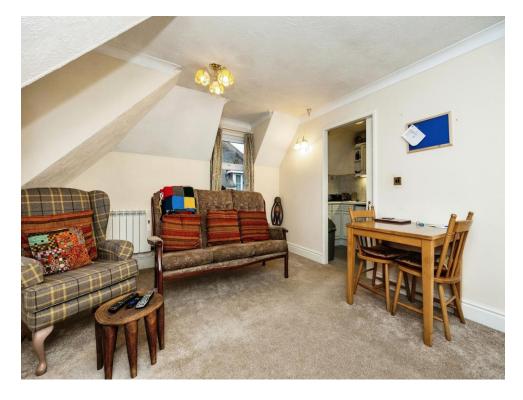

# Lounge

12' 3" x 10' 11" ( 3.73m x 3.33m )

# **Dining Area**

6' 8" x 5' 6" ( 2.03m x 1.68m )