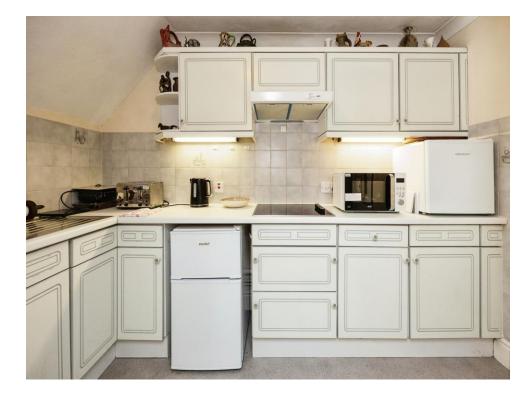

or from main entrance, while communal parking is available for guests and residents directly outside the development.

#### **Communal Entrance**

Security entry phone. Stairs or lift to 1st and 2nd floors.

#### Accommodation

#### **Entrance Hall**

# Lounge

12' 3" x 10' 11" ( 3.73m x 3.33m )

# **Dining Area**

6' 8" x 5' 6" ( 2.03m x 1.68m )

## Kitchen

10' 8" x 6' 1" ( 3.25m x 1.85m )

## Bedroom 1

12' 3" x 10' 11" ( 3.73m x 3.33m )

## Bedroom 2

7' 6" x 7' 1" ( 2.29m x 2.16m )

#### Bathroom

6' 7" x 5' 5" ( 2.01m x 1.65m )

#### Outside

The gardens are communal and consist of a superbly kept central courtyard with ornamental pond and seating areas interspersed. The exterior areas are well kept and are part of the annual service charge payable. Limited shared parking.

















Residential Sales & Lettings | Mortgage Services | Conveyancing | Surveyors | Land & New Homes



This floorplan is for illustrative purposes only and is not drawn to scale. Measurements, floor-areas, openings and orientations are approximate. They should not be relied upon for any purpose and do not form any part of an agreement. No liability is taken for any error or mis-statement. All parties must rely on their own inspections.

To view this property please contact Connells on

#### T 01795 533544 E faversham@connells.co.uk

7 Market Place
FAVERSHAM ME13 7AG

EPC Rating: C

# view this property online connells.co.uk/Property/FAV102538

This is a Leasehold property with details as follows; Term of Lease 125 years from 01 Feb 1988. Should you require further information please con