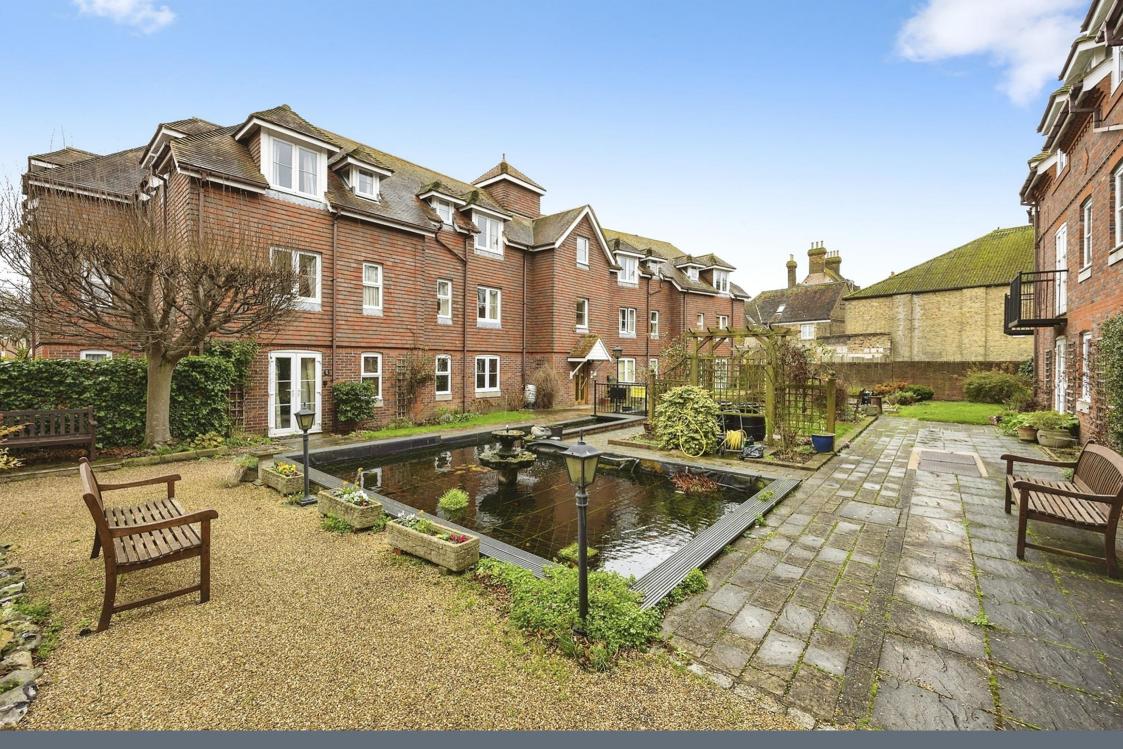

The residents also benefit from the beautifully maintained communal grounds, including the pond, water features and established trees and flower borders, with seating around the grounds for the residents to sit, relax and socialise. Access to the apartment can be located from the gardens or from main entrance, while communal parking is available for guests and residents directly outside the development.

#### Outside

The gardens are communal and consist of a superbly kept central courtyard with ornamental pond and seating areas interspersed. The exterior areas are well kept and are part of the annual service charge payable. Limited shared parking.