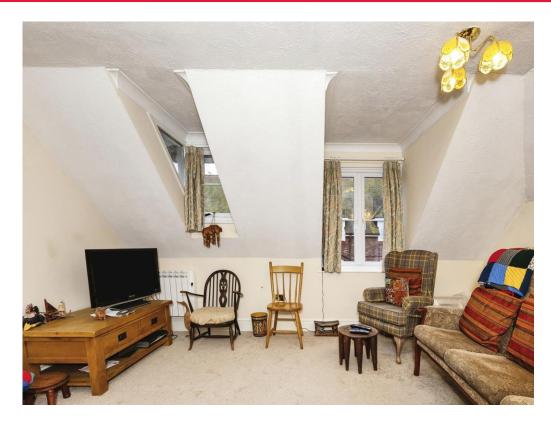

# Lounge

12' 3" x 10' 11" ( 3.73m x 3.33m )

# **Dining Area**

6' 8" x 5' 6" ( 2.03m x 1.68m )