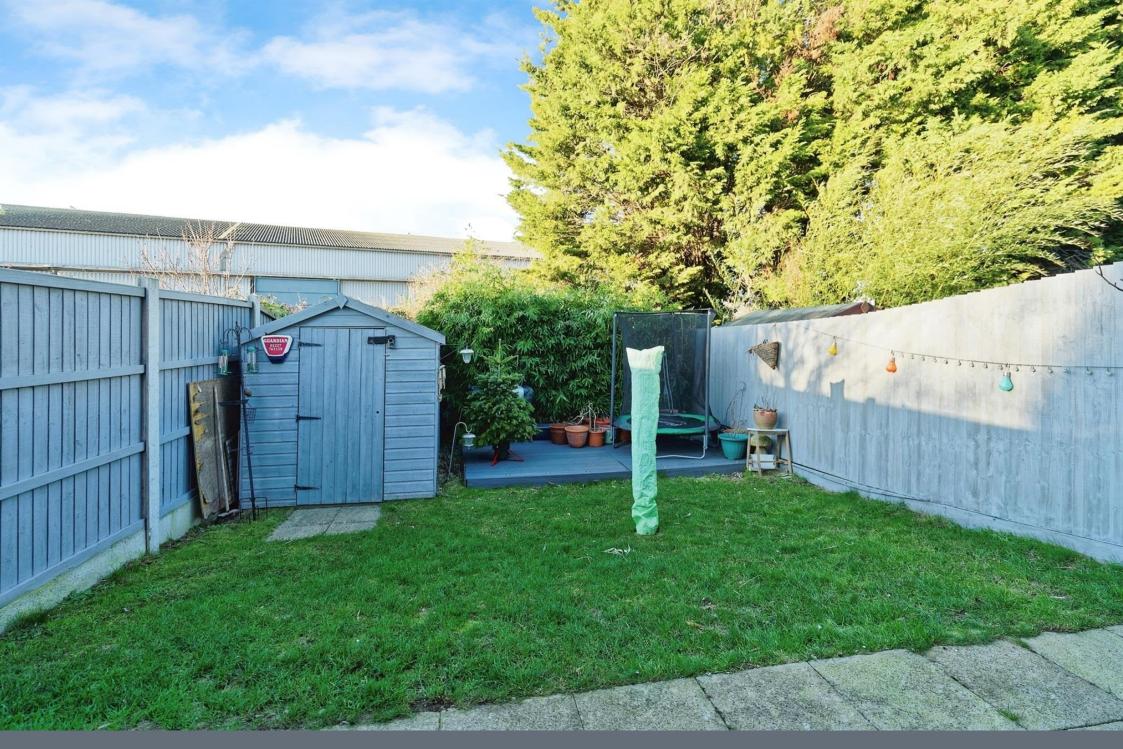

Outside a charming rear garden lawned with patio area and side access, the property has tandem parking for two cars to one side.

The property is offered to the market with NO CHAIN, we understand the property could also be sold to a potential landlord with the tenants in residence.

### Outside

Rear garden, side access, off road parking

Residential Sales & Lettings | Mortgage Services | Conveyancing | Surveyors | Land & New Homes

This floorplan is for illustrative purposes only and is not drawn to scale. Measurements, floor-areas, openings and orientations are approximate. They should not be relied upon for any purpose and do not form any part of an agreement. No liability is taken for any error or mis-statement. All parties must rely on their own inspections.