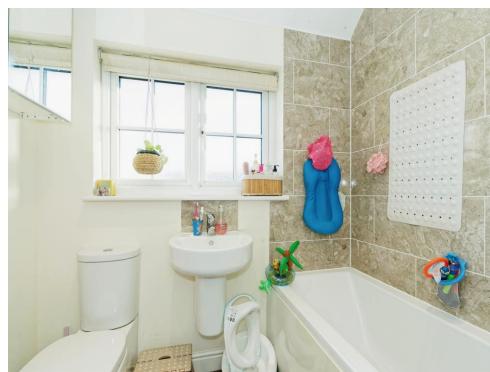

Upstairs there are three good sized bedrooms; two double rooms and a single room, the main bedroom benefiting from an en suite shower, w.c and built in wardrobes. A family bathroom with matching suite of WC, wash hand basin and bath with shower over.

# **Family Bathroom**

6' 11" x 6' 10" ( 2.11m x 2.08m )