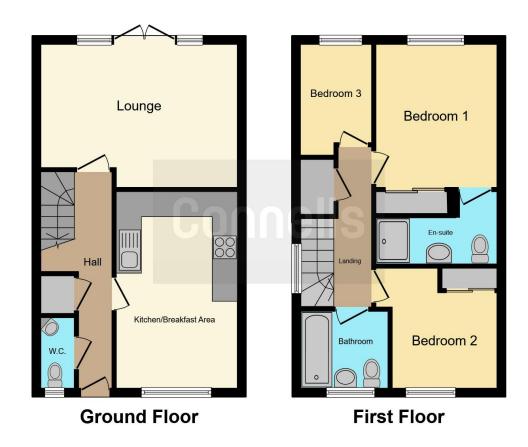

### Accommodation

### **Entrance Hall**

### Cloakroom

# Lounge

15' 6" x 8' 2" ( 4.72m x 2.49m )

### Kitchen

15' 6" x 8' 2" ( 4.72m x 2.49m )

# **First Floor Landing**

#### **Bedroom One**

11' x 8' 6" ( 3.35m x 2.59m )

### **Bedroom Two**

9' 10" x 8' 5" ( 3.00m x 2.57m )

### **Bedroom Three**

8' 9" x 6' 4" ( 2.67m x 1.93m )

# **Family Bathroom**

6' 11" x 6' 10" ( 2.11m x 2.08m )

### Outside

Rear garden, side access, off road parking

Residential Sales & Lettings | Mortgage Services | Conveyancing | Surveyors | Land & New Homes

This floorplan is for illustrative purposes only and is not drawn to scale. Measurements, floor-areas, openings and orientations are approximate. They should not be relied upon for any purpose and do not form any part of an agreement. No liability is taken for any error or mis-statement. All parties must rely on their own inspections.