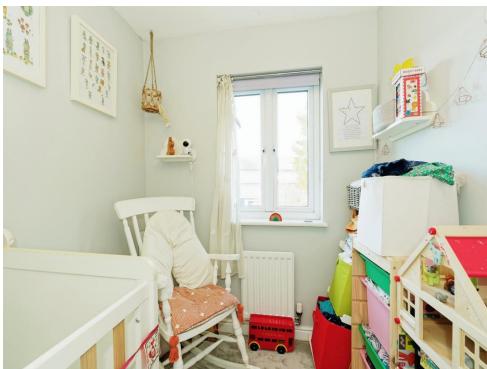

Upstairs there are three good sized bedrooms; two double rooms and a single room, the main bedroom benefiting from an en suite shower, w.c and built in wardrobes. A family bathroom with matching suite of WC, wash hand basin and bath with shower over.

### **Bedroom Three**

8' 9" x 6' 4" ( 2.67m x 1.93m )