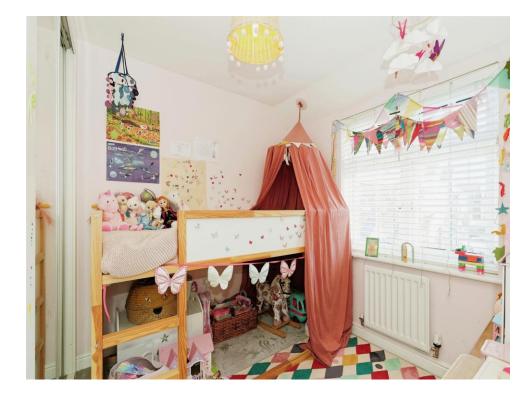

Upstairs there are three good sized bedrooms; two double rooms and a single room, the main bedroom benefiting from an en suite shower, w.c and built in wardrobes. A family bathroom with matching suite of WC, wash hand basin and bath with shower over.

#### **Bedroom One**

11' x 8' 6" ( 3.35m x 2.59m )

### **Bedroom Two**

9' 10" x 8' 5" ( 3.00m x 2.57m )

### **Bedroom Three**

8' 9" x 6' 4" ( 2.67m x 1.93m )