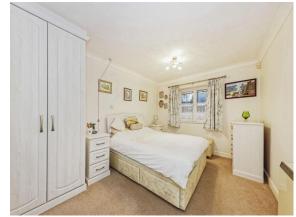

#### **Bedroom 1**

14' 7" x 10' 2" ( 4.45m x 3.10m )

Built in wardrobe. Carpet. Pull cord.