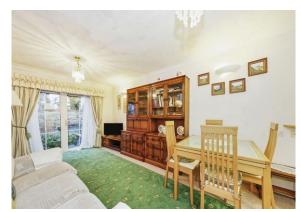

#### Lounge

16' 1" x 10' 1" ( 4.90m x 3.07m )

Double glazed door to small garden area. Pull cord.