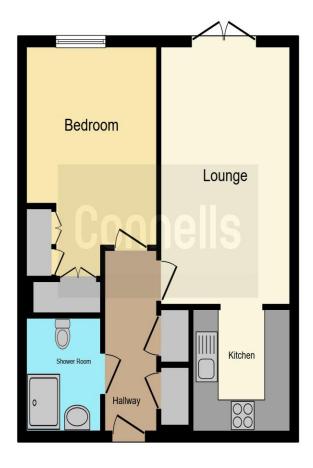

#### **Accommodation**

## **Entrance Hall**

Entry phone. Storage cupboards. Access to all rooms.

#### Lounge

16' 1" x 10' 1" ( 4.90m x 3.07m )

Double glazed door to small garden area. Pull cord.

#### Kitchen

7' 10" x 7' 8" ( 2.39m x 2.34m )

Range of wall & base units, built in oven and grill, electric hob, space for fridge freezer. Dishwasher.

#### **Bedroom 1**

14' 7" x 10' 2" ( 4.45m x 3.10m )

Built in wardrobe. Carpet. Pull cord.

#### **Shower Room**

7' 2" x 5' 10" ( 2.18m x 1.78m )

Tiled with suite of washbasin, WC and walk in shower. Towel rail and extractor fan.

## **Agent's Note**

The sale of this property is subject to Grant of Probate. Please seek an update from the branch with regards to the potential time frames involved.

This floorplan is for illustrative purposes only and is not drawn to scale. Measurements, floor-areas, openings and orientations are approximate. They should not be relied upon for any purpose and do not form any part of an agreement. No liability is taken for any error or mis-statement. All parties must rely on their own inspections.