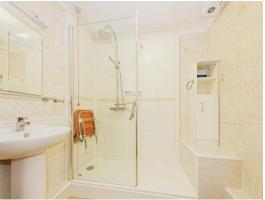

#### **Shower Room**

7' 2" x 5' 10" ( 2.18m x 1.78m )

Tiled with suite of washbasin, WC and walk in shower. Towel rail and extractor fan.