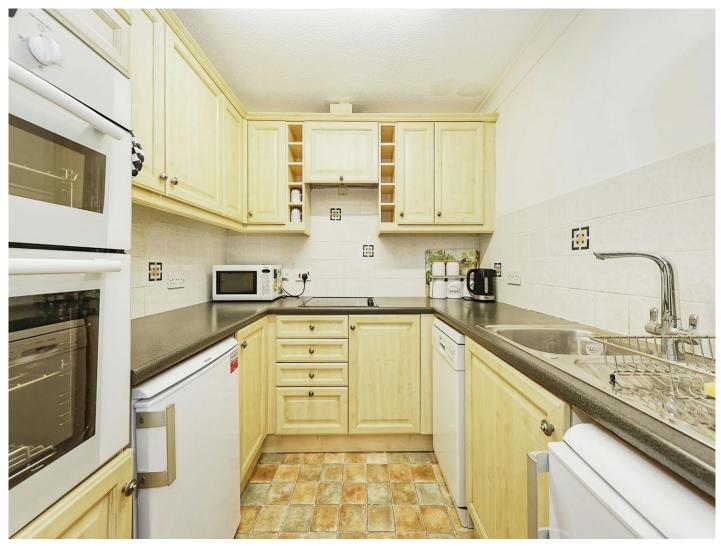

#### Kitchen

7' 10" x 7' 8" ( 2.39m x 2.34m )

Range of wall & base units, built in oven and grill, electric hob, space for fridge freezer. Dishwasher.