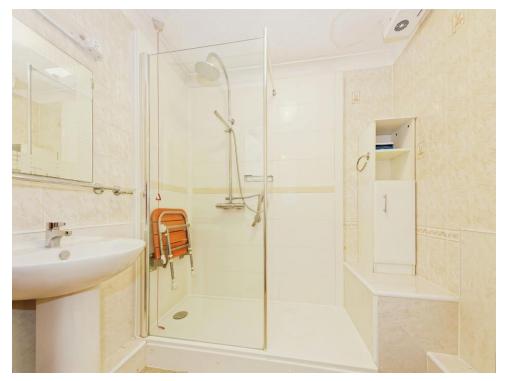

# **Shower Room**

7' 2" x 5' 10" ( 2.18m x 1.78m )

Tiled with suite of washbasin, WC and walk in shower. Towel rail and extractor fan.