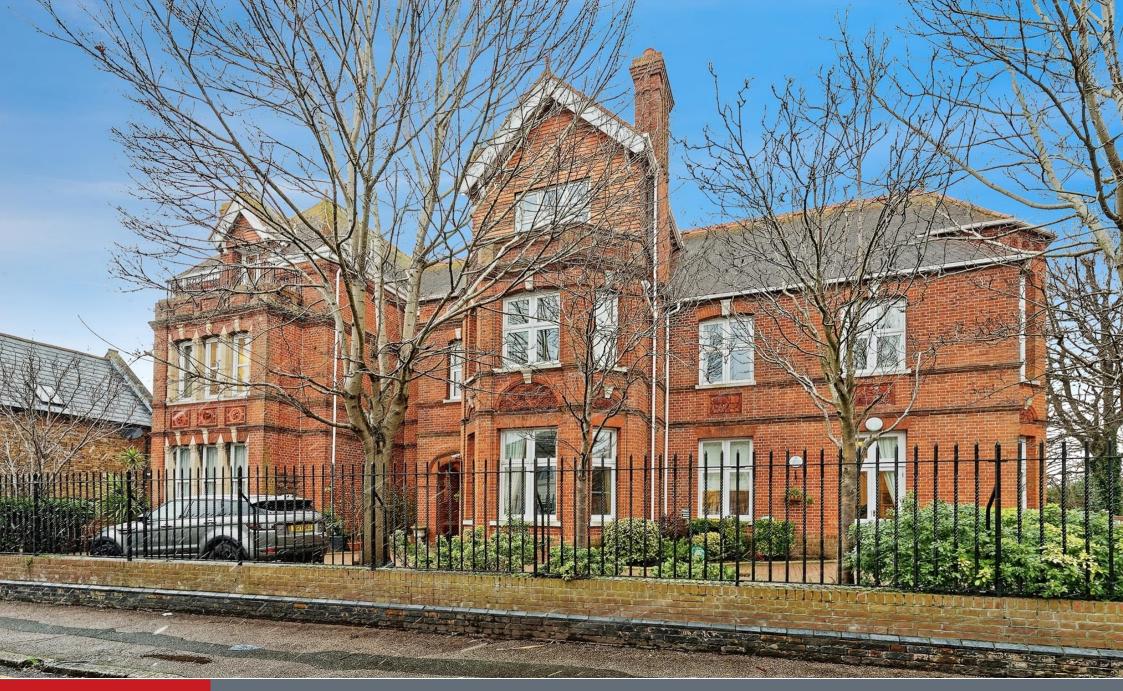

Connells

William Gibbs Court Faversham

# William Gibbs Court Faversham ME13 8RP

The apartment itself provides spacious living within an open plan lounge dining room with double doors overlooking the garden area. There is a fitted kitchen with plenty of storage, oven, grill, hob, dishwasher and fridge freezer. The double bedroom provides a comfortable space with built in wardrobes. Finally a main shower room with shower cubicle, WC and basin.