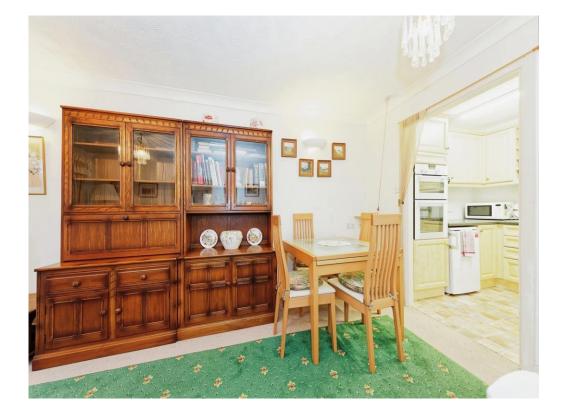

# William Gibbs Court Faversham ME13 8RP

The apartment itself provides spacious living within an open plan lounge dining room with double doors overlooking the garden area. There is a fitted kitchen with plenty of storage, oven, grill, hob, dishwasher and fridge freezer. The double bedroom provides a comfortable space with built in wardrobes. Finally a main shower room with shower cubicle, WC and basin.

#### Kitchen

7' 10" x 7' 8" ( 2.39m x 2.34m )

Range of wall & base units, built in oven and grill, electric hob, space for fridge freezer. Dishwasher.