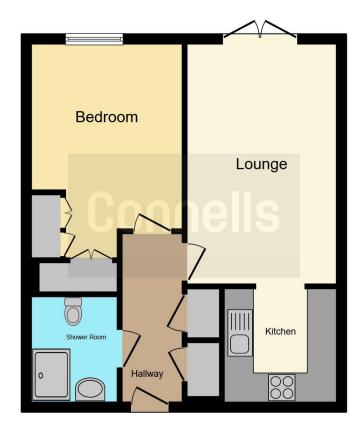

#### Accommodation

#### **Entrance Hall**

Entry phone. Storage cupboards. Access to all rooms.

# Lounge

16' 1" x 10' 1" ( 4.90m x 3.07m )

Double glazed door to small garden area. Pull cord.

#### Kitchen

7' 10" x 7' 8" ( 2.39m x 2.34m )

Range of wall & base units, built in oven and grill, electric hob, space for fridge freezer. Dishwasher.

# **Bedroom 1**

14' 7" x 10' 2" ( 4.45m x 3.10m )

Built in wardrobe. Carpet. Pull cord.

# **Shower Room**

7' 2" x 5' 10" ( 2.18m x 1.78m )

Tiled with suite of washbasin, WC and walk in shower. Towel rail and extractor fan.

# **Agent's Note**

The sale of this property is subject to Grant of Probate. Please seek an update from the branch with regards to the potential time frames involved.

This floorplan is for illustrative purposes only and is not drawn to scale. Measurements, floor-areas, openings and orientations are approximate. They should not be relied upon for any purpose and do not form any part of an agreement. No liability is taken for any error or mis-statement. All parties must rely on their own inspections.