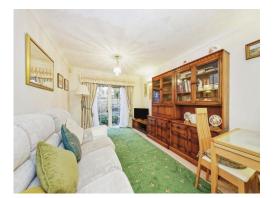

# William Gibbs Court Faversham ME13 8RP

The apartment itself provides spacious living within an open plan lounge dining room with double doors overlooking the garden area. There is a fitted kitchen with plenty of storage, oven, grill, hob, dishwasher and fridge freezer. The double bedroom provides a comfortable space with built in wardrobes. Finally a main shower room with shower cubicle, WC and basin.

# Lounge

16' 1" x 10' 1" ( 4.90m x 3.07m )

Double glazed door to small garden area. Pull cord.