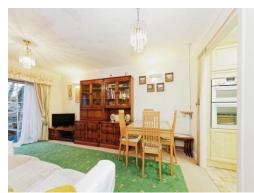

# William Gibbs Court Faversham ME13 8RP

The apartment itself provides spacious living within an open plan lounge dining room with double doors overlooking the garden area. There is a fitted kitchen with plenty of storage, oven, grill, hob, dishwasher and fridge freezer. The double bedroom provides a comfortable space with built in wardrobes. Finally a main shower room with shower cubicle, WC and basin.

# Lounge

16' 1" x 10' 1" ( 4.90m x 3.07m )

Double glazed door to small garden area. Pull cord.