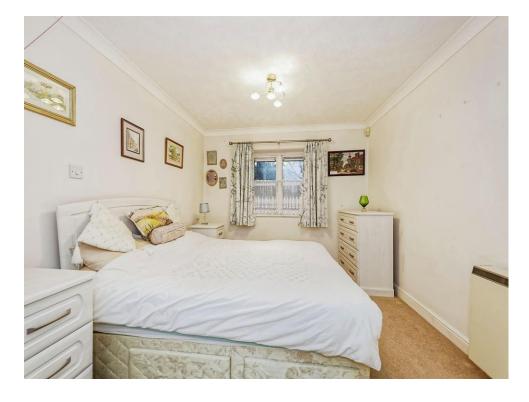

# **Bedroom 1**

14' 7" x 10' 2" ( 4.45m x 3.10m )

Built in wardrobe. Carpet. Pull cord.