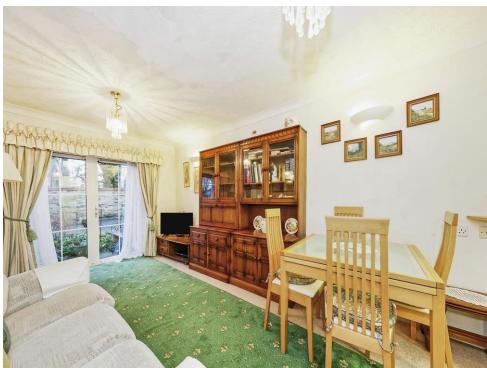

# Lounge

16' 1" x 10' 1" ( 4.90m x 3.07m )

Double glazed door to small garden area. Pull cord.