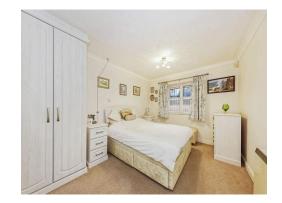

# William Gibbs Court Faversham ME13 8RP

The apartment itself provides spacious living within an open plan lounge dining room with double doors overlooking the garden area. There is a fitted kitchen with plenty of storage, oven, grill, hob, dishwasher and fridge freezer. The double bedroom provides a comfortable space with built in wardrobes. Finally a main shower room with shower cubicle, WC and basin.

# **Bedroom 1**

14' 7" x 10' 2" ( 4.45m x 3.10m )

Built in wardrobe. Carpet. Pull cord.