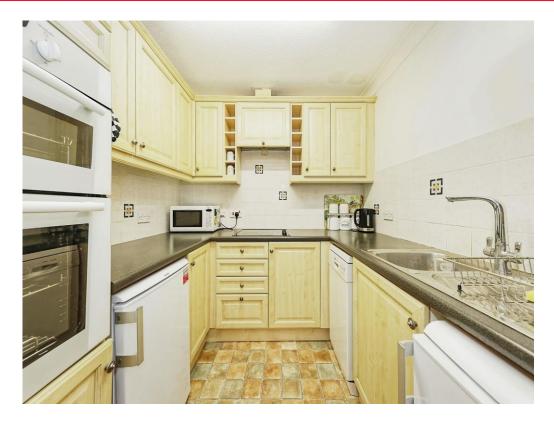

# William Gibbs Court Faversham ME13 8RP

The apartment itself provides spacious living within an open plan lounge dining room with double doors overlooking the garden area. There is a fitted kitchen with plenty of storage, oven, grill, hob, dishwasher and fridge freezer. The double bedroom provides a comfortable space with built in wardrobes. Finally a main shower room with shower cubicle, WC and basin.

#### Kitchen

7' 10" x 7' 8" ( 2.39m x 2.34m )

Range of wall & base units, built in oven and grill, electric hob, space for fridge freezer. Dishwasher.